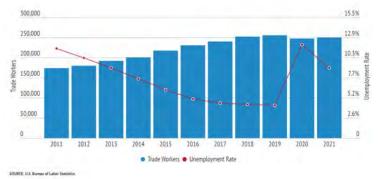

.8%       | -1.4% | -1,4% |
| Commercial     | Y-O-Y % | 2.8%  | 0.4%   | -7.6%  | -11.2%   | -6.5%      | -0.5% | -2,0% |
| Manufacturing  | Y-0-Y % | 5.4%  | 4.1%   | -15.2% | -5.5%    | -2.6%      | 2.4%  | 0.8%  |
| Healthcare     | Y-0-Y % | -2.9% | -1.1%  | 1.3%   | -2.1%    | -2.3%      | 1.9%  | 1,4%  |
| Education      | Y-0-Y % | 1.5%  | 3.5%   | -5.2%  | -16.5%   | -3.8%      | 0.2%  | 1.1%  |
| Other Struct*  | Y-O-Y % | 1.2%  | -3.6%  | -4.4%  | -14.3%   | -0.7%      | 5.5%  | 4.4%  |
| Infrastructure | Y-0-Y % | 1.4%  | 1.9%   | -3.5%  | -6.0%    | 4.2%       | 4.3%  | 0.7%  |

<sup>\*</sup> This includes religious buildings, amusement, government communications, and public recreation projects.

#### Annual Volume (x\$1M, 2012\$)



#### **Regional Construction Employment**



#### Construction Spending Index 2010-2021 (2010=1.0)



#### Construction Volume vs Labor - Annual Increase/Decrease



#### Top Regional Projects Sorted by Construction Value

| Project                                                                        | Location         | Value |
|--------------------------------------------------------------------------------|------------------|-------|
| Purple Line Extension Section 2 Stations Project                               | Los Angeles      | 31.0B |
| I-605 Hot Spots Projects / Valley/ Beverly / South and SR 60/7th - (LA Metro)  | Norwalk          | 10.0B |
| The Centennial Specific Plan Project                                           | Santa Clarita    | 10.0B |
| Sepulveda Transit Corridor Project