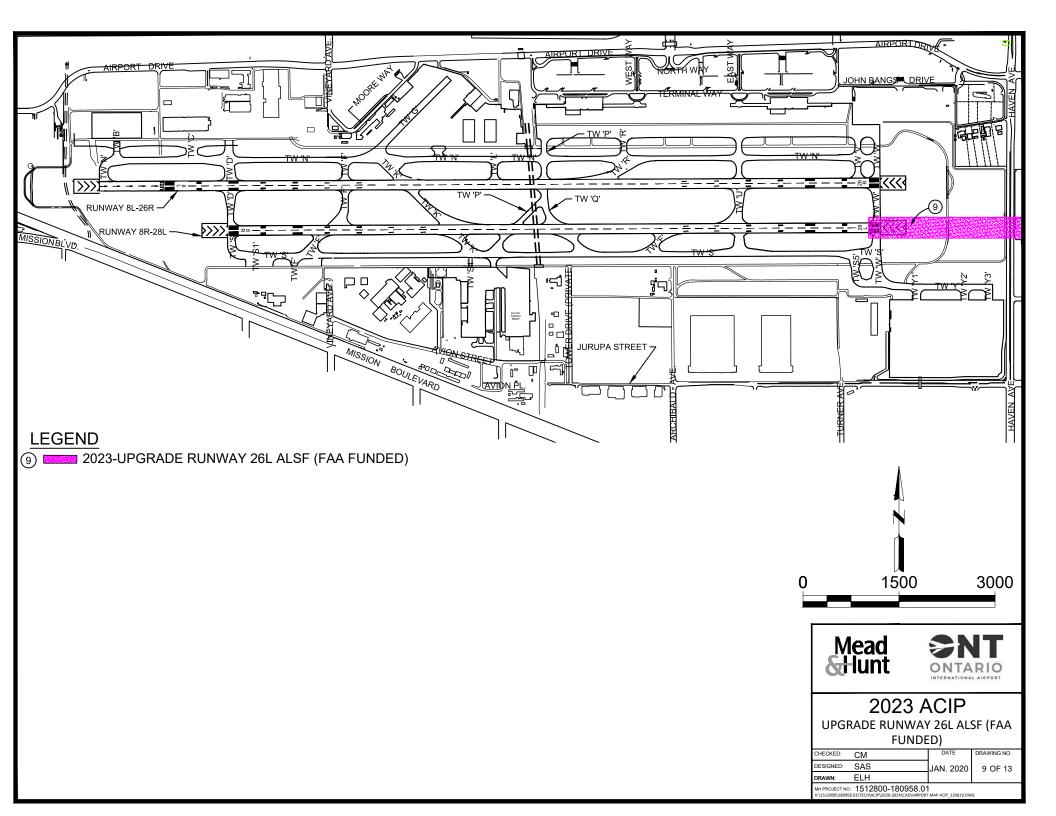

### Airport Capital Improvement Plan (ACIP)

| Aviation Administration                                                                                                       |               |             |            |         | T                            |                         | 1             |                    |
|-------------------------------------------------------------------------------------------------------------------------------|---------------|-------------|------------|---------|------------------------------|-------------------------|---------------|--------------------|
| 1. Airport:                                                                                                                   |               | 2. State:   | <b>.</b>   |         | NPIAS No.:<br><b>06-0175</b> |                         | 4. LOCID:     |                    |
| Ontario International Airport (ONT)  5. Project Description                                                                   |               |             | California | L FUNDS | 06-                          |                         |               |                    |
| b. Project Description (by Funding Year in Priority Order)                                                                    | Federal Funds | State Funds | PFC        | Other   | Total \$                     | Environmental<br>Impact | Start<br>Date | Completion<br>Date |
| (a)                                                                                                                           | (b)           | (c)         | (d)        | (e)     | (f)                          | (g)                     | (h)           | (i)                |
| 1: 2020 - Defer Entitlements to FY 2021                                                                                       | , ,           | , ,         | ,          |         |                              | N/A                     | N/A           | N/A                |
| 2: 2020 - Construct Taxiway A and Taxiway C: Phase 1 (Non-AIP)                                                                |               |             |            | 31,544  | 31,544                       | Cat-Ex                  | 3/30/2020     | 12/31/2021         |
| 3: 2020 - Upgrade Runway 26R ILS (Non-AIP)                                                                                    |               |             |            | 6,000   | 6,000                        | Cat-Ex                  | 3/30/2021     | 12/31/2022         |
| SUBTOTAL (2020)                                                                                                               |               |             |            | 37,544  | 37,544                       |                         |               |                    |
| 4: 2021 - Rehabilitate Runway 8R-26L and Connector Taxiways: Design                                                           | 8,059         |             |            | 1,941   | 10,000                       | N/A                     | 6/1/2020      | 2/1/2022           |
| 5: 2021 - ASR Relocation (Non-AIP)                                                                                            |               |             |            | 14,296  | 14,296                       | Pending                 | 3/1/2020      | 11/5/2025          |
| 6: 2021 - RTR Relocation (Non-AIP)                                                                                            |               |             |            | 3,899   | 3,899                        | Pending                 | 3/1/2020      | 11/5/2023          |
| 7: 2022 - Rehabilitate Runway 8R-26L and Connector Taxiways: Phase 1                                                          | 21,608        |             |            | 18,706  | 40,314                       | Pending                 | 12/30/2021    | 4/30/2024          |
| 8: 2023 - Rehabilitate Runway 8R-26L and Connector Taxiways: Phase 2                                                          | 21,608        |             |            | 21,955  | 43,563                       | Pending                 | 12/30/2021    | 4/30/2025          |
| 9: 2023 - Upgrade Runway 26L ALSF (FAA Funded)                                                                                | TBD           |             |            |         | TBD                          | Pending                 | 1/1/2024      | 10/31/2024         |
| 10: 2024 - Rehabilitate Runway 8L-26R Lighting and Taxiway Lighting: Phase 1                                                  | 10,090        |             |            | 2,430   | 12,520                       | Pending                 | 12/30/2023    | 6/1/2025           |
| 11: 2025 - Rehabilitate Runway 8L-26R Lighting and Taxiway Lighting: Phase 2                                                  | 8,035         |             |            | 1,935   | 9,970                        | Pending                 | 5/1/2024      | 6/30/2026          |
| 12: 2025 - Construct Taxiway A: Phase 2 (Non-AIP)                                                                             |               |             |            | 102,797 | 102,797                      | Pending                 | 11/4/2024     | 12/30/2025         |
| SUBTOTAL (2021-2025)                                                                                                          | 69,400        |             |            | 167,959 | 237,359                      |                         |               |                    |
| 13: 2026 - Rehabilitate Taxiway S Phase 2: Channel to Taxiway W                                                               | 35,575        |             |            | 8,568   | 44,143                       |                         |               |                    |
| 14: 2027 - Reconstruct Taxiway N East of U and Construct Taxiway V Extension to S5                                            | 10,851        |             |            | 2,613   | 13,464                       |                         |               |                    |
| 15: 2028 - Construct Taxiway E                                                                                                | 15,773        |             |            | 3,799   | 19,572                       |                         |               |                    |
| 16: 2029 - Relocate Taxiway N1 and Rehabilitate<br>Terminals 2, 3 and 4 Aprons Phase 1: Paving and<br>Electrical Improvements | 5,232         |             |            | 1,260   | 6,492                        |                         |               |                    |
| 17: 2030 - Rehabilitate Taxiway S1 and F South of Taxiway S Within Movement Area                                              | 2,628         |             |            | 633     | 3,261                        |                         |               |                    |
| SUBTOTAL (2026-2030)                                                                                                          | 70,059        |             |            | 16,874  | 86,933                       |                         |               |                    |
| TOTAL (2021-2030): DOES NOT INCLUDE 2020                                                                                      | 139,459       |             |            | 184,833 | 324,292                      |                         |               |                    |

NPS Purpose / Component / Type: N/A NPR: N/A

Overall Development Objective: Enabling Project for Rehabilitate Runway 8R-26L and Connector Taxiways

Description:

Install ALSF-II approach lighting system to Runway 26R. Includes relocation of one (1) Runway Visual Range and back-up engine generator, with upgrades to glideslope and localizer array. Development of a Reimbursable Agreement for this project is underway. This project, along with the TDZ lighting upgrades (grant 3-06-0175-041-2018), allows Runway 8L-26R to be upgraded to a CAT-III to enable the Runway 8R-26L Rehabilitation Project in 2022.