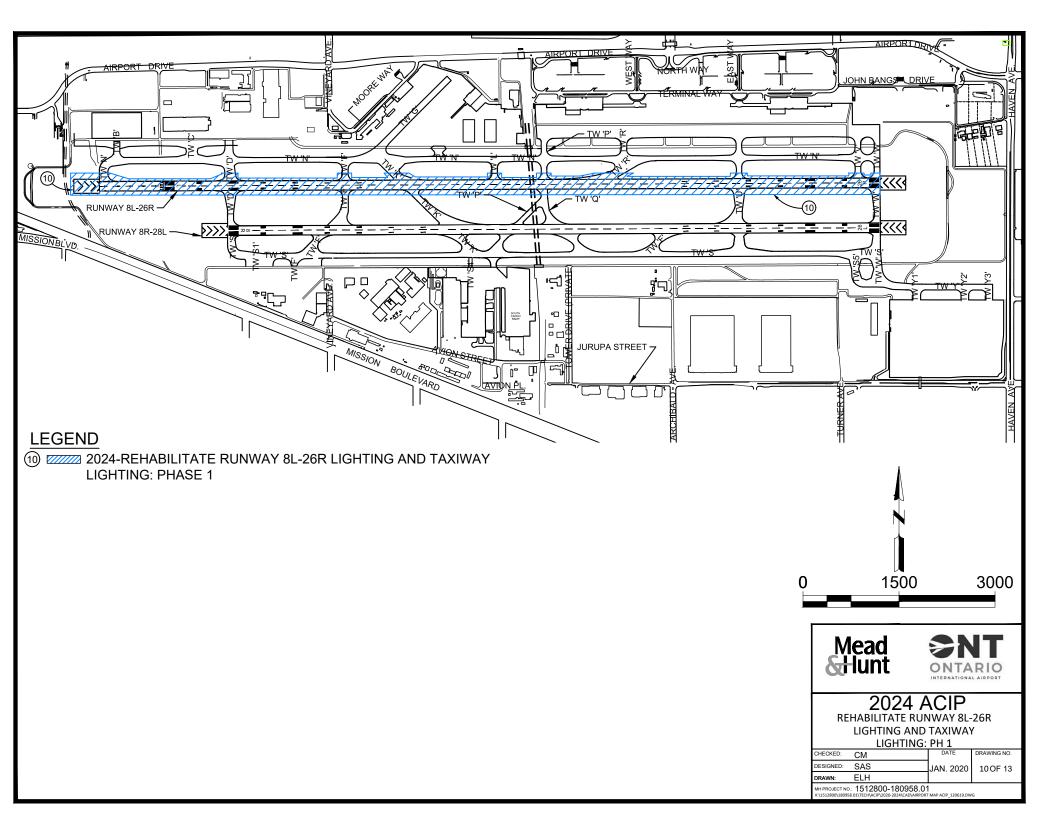

### Airport Capital Improvement Plan (ACIP)

| Aviation Administration                                                                                                       |               |             |            |         | T                            |                         | 1             |                    |
|-------------------------------------------------------------------------------------------------------------------------------|---------------|-------------|------------|---------|------------------------------|-------------------------|---------------|--------------------|
| 1. Airport:                                                                                                                   |               | 2. State:   | <b>.</b>   |         | NPIAS No.:<br><b>06-0175</b> |                         | 4. LOCID:     |                    |
| Ontario International Airport (ONT)  5. Project Description                                                                   |               |             | California | L FUNDS | 06-                          |                         |               |                    |
| b. Project Description (by Funding Year in Priority Order)                                                                    | Federal Funds | State Funds | PFC        | Other   | Total \$                     | Environmental<br>Impact | Start<br>Date | Completion<br>Date |
| (a)                                                                                                                           | (b)           | (c)         | (d)        | (e)     | (f)                          | (g)                     | (h)           | (i)                |
| 1: 2020 - Defer Entitlements to FY 2021                                                                                       | , ,           | , ,         | ,          |         |                              | N/A                     | N/A           | N/A                |
| 2: 2020 - Construct Taxiway A and Taxiway C: Phase 1 (Non-AIP)                                                                |               |             |            | 31,544  | 31,544                       | Cat-Ex                  | 3/30/2020     | 12/31/2021         |
| 3: 2020 - Upgrade Runway 26R ILS (Non-AIP)                                                                                    |               |             |            | 6,000   | 6,000                        | Cat-Ex                  | 3/30/2021     | 12/31/2022         |
| SUBTOTAL (2020)                                                                                                               |               |             |            | 37,544  | 37,544                       |                         |               |                    |
| 4: 2021 - Rehabilitate Runway 8R-26L and Connector Taxiways: Design                                                           | 8,059         |             |            | 1,941   | 10,000                       | N/A                     | 6/1/2020      | 2/1/2022           |
| 5: 2021 - ASR Relocation (Non-AIP)                                                                                            |               |             |            | 14,296  | 14,296                       | Pending                 | 3/1/2020      | 11/5/2025          |
| 6: 2021 - RTR Relocation (Non-AIP)                                                                                            |               |             |            | 3,899   | 3,899                        | Pending                 | 3/1/2020      | 11/5/2023          |
| 7: 2022 - Rehabilitate Runway 8R-26L and Connector Taxiways: Phase 1                                                          | 21,608        |             |            | 18,706  | 40,314                       | Pending                 | 12/30/2021    | 4/30/2024          |
| 8: 2023 - Rehabilitate Runway 8R-26L and Connector Taxiways: Phase 2                                                          | 21,608        |             |            | 21,955  | 43,563                       | Pending                 | 12/30/2021    | 4/30/2025          |
| 9: 2023 - Upgrade Runway 26L ALSF (FAA Funded)                                                                                | TBD           |             |            |         | TBD                          | Pending                 | 1/1/2024      | 10/31/2024         |
| 10: 2024 - Rehabilitate Runway 8L-26R Lighting and Taxiway Lighting: Phase 1                                                  | 10,090        |             |            | 2,430   | 12,520                       | Pending                 | 12/30/2023    | 6/1/2025           |
| 11: 2025 - Rehabilitate Runway 8L-26R Lighting and Taxiway Lighting: Phase 2                                                  | 8,035         |             |            | 1,935   | 9,970                        | Pending                 | 5/1/2024      | 6/30/2026          |
| 12: 2025 - Construct Taxiway A: Phase 2 (Non-AIP)                                                                             |               |             |            | 102,797 | 102,797                      | Pending                 | 11/4/2024     | 12/30/2025         |
| SUBTOTAL (2021-2025)                                                                                                          | 69,400        |             |            | 167,959 | 237,359                      |                         |               |                    |
| 13: 2026 - Rehabilitate Taxiway S Phase 2: Channel to Taxiway W                                                               | 35,575        |             |            | 8,568   | 44,143                       |                         |               |                    |
| 14: 2027 - Reconstruct Taxiway N East of U and Construct Taxiway V Extension to S5                                            | 10,851        |             |            | 2,613   | 13,464                       |                         |               |                    |
| 15: 2028 - Construct Taxiway E                                                                                                | 15,773        |             |            | 3,799   | 19,572                       |                         |               |                    |
| 16: 2029 - Relocate Taxiway N1 and Rehabilitate<br>Terminals 2, 3 and 4 Aprons Phase 1: Paving and<br>Electrical Improvements | 5,232         |             |            | 1,260   | 6,492                        |                         |               |                    |
| 17: 2030 - Rehabilitate Taxiway S1 and F South of Taxiway S Within Movement Area                                              | 2,628         |             |            | 633     | 3,261                        |                         |               |                    |
| SUBTOTAL (2026-2030)                                                                                                          | 70,059        |             |            | 16,874  | 86,933                       |                         |               |                    |
| TOTAL (2021-2030): DOES NOT INCLUDE 2020                                                                                      | 139,459       |             |            | 184,833 | 324,292                      |                         |               |                    |