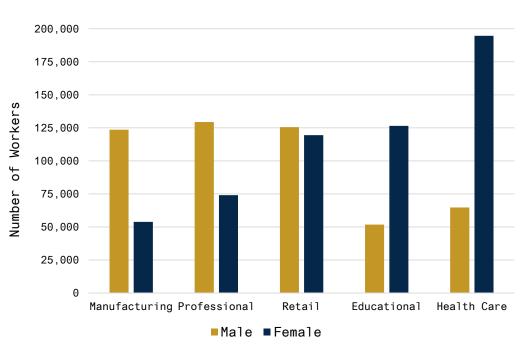

seen in females (Figure 4). Over the last five years, female participation increased by about 8.1%, and the largest five-year growth took place among women in the educational sector, which grew 25.6% from 100,690 workers in 2014 to 126,488 workers in 2019. There was a faster growth rate among women than men across each of the five sectors represented in the data, with the only exception being the Professional Services sector (Figure 5). Men in this group represented a 15.3% increase across the population in the Inland Empire, compared to 10.4% for women.

1,200,000 1,000,000 800,000 400,000 200,000 Male Female

Figure 4: Labor Force by Gender in Inland Empire, 2019

Source: American Community Survey. UCR Center for Economic Forecasting and Development

■In Labor Force
■Not in Labor Force



Figure 5: Industry Employment by Gender in Inland Empire, 2019

Source: American Community Survey. UCR Center for Economic Forecasting and Development

#### Age

Labor force participation rates in the Inland Empire are strongest among the residents between ages 25 and 34, who made up 537,000 of the County's workforce in 2019 (Figure 6). Although the number of residents outside the labor force held steady for workers between ages 25 and 54, the number of residents in the labor force tapered off as workers grew older (with a steep drop off workers age 65 and older due to retirement). That said, for each of the region's top five sectors, employment for workers over 25 actually increased across all age groups from 2014 to 2019 with the one exception of decline of nearly 1,000 workers between