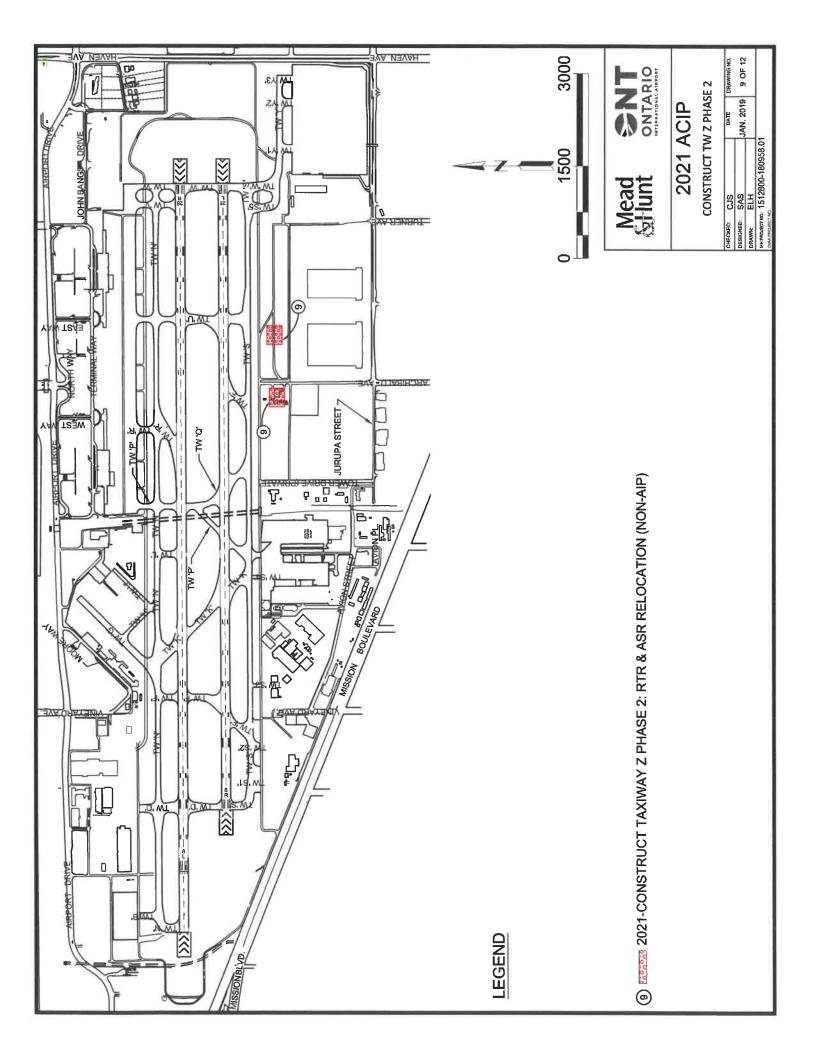

January 30, 2020 Date (909) 544-5255 Contact Phone (Print or Type)

| Airport Nam                     | ne             | Ontario International Airport                            |                               | Fiscal Year       | 2021               |                |
|---------------------------------|----------------|----------------------------------------------------------|-------------------------------|-------------------|--------------------|----------------|
| Shown On                        |                | Project Descriptio                                       | n                             | Federal Share     | Local              | Total          |
| <b>ALP</b><br>No                | Type*          | ·                                                        |                               |                   | Share              |                |
| INO                             | D              | ASR Relocation (Non-AIP)                                 |                               |                   |                    |                |
|                                 |                | Design / Coordinati                                      | on / Administration (10%)     | \$0               | \$1,166,990        | \$1,166,990    |
|                                 |                |                                                          | Construction                  | · ·               | \$11,669,900       | \$11,669,900   |
|                                 |                | Construction Management / Inspec                         | ction / Monitoring (12.5%)    |                   | \$1,458,738        | \$1,458,738    |
|                                 |                |                                                          |                               |                   |                    |                |
| * D. Dovolo                     | nmont: D. D.   | <br>lanning; E - Environmental                           | TOTAL                         | \$0               | \$14,295,628       | \$14,295,628   |
| D - Develo                      |                | E THE FOLLOWING DETAILED INFORMATI                       | ON FOR PROJECTS AN            | TICIPATED WIT     | HIN 1-2 YEARS      |                |
| Detail Projec                   |                | (Square/Lineal Footage or Length/Width)                  |                               |                   |                    |                |
|                                 |                |                                                          |                               |                   |                    |                |
| NPS Purpos                      |                |                                                          | R: N/A                        |                   |                    |                |
| Overall Development Description |                | bjective: Relocate ASR                                   |                               |                   |                    |                |
|                                 |                | Radar (ASR) will require relocation to a site to         | n-he-defined in the new AI    | Р                 |                    |                |
| The Amport                      | Jui veillariee | radai (Nort) wiii require relocation to a site to        | be defined in the new /te     | -1 .              |                    |                |
|                                 |                |                                                          |                               |                   |                    |                |
|                                 |                | pated date for bids or negotiated prices, consu          | Iltant selection for planning | g or environmen   | tal projects, leng | th of          |
| construction                    | or design, p   | lanning or environmental process)                        |                               |                   |                    |                |
| Reimbursable A                  | Agreement/Proc | ess Initiation March 1, 2020                             | Grant Execution               |                   | N/A                |                |
| r combardable 7                 | Bid Openin     |                                                          | Construction Commence         | cement            | TBD                |                |
|                                 | Grant Offer    |                                                          | Construction Completic        | on                | November 5, 20     | 25             |
|                                 |                |                                                          | Project Closeout              |                   | N/A                |                |
|                                 |                |                                                          |                               |                   |                    |                |
| NEPA Enviro                     | onmental Sta   | atus (With grant application include copy of RC          | DD, FONSI or CATEX lette      | er of approval)   |                    |                |
|                                 |                |                                                          |                               |                   |                    |                |
| Pending App                     | olication.     |                                                          |                               |                   |                    |                |
|                                 |                |                                                          |                               |                   |                    |                |
| Date of Last                    | ALP Approv     | al Depicting Proposed Projects                           |                               |                   |                    |                |
| M                               | 10             |                                                          |                               |                   |                    |                |
| March 7, 20 <sup>2</sup>        | 18             |                                                          |                               |                   |                    |                |
| Land Title St                   | tatus & Date   | of Exhibit "A" Status                                    |                               |                   | Date               |                |
|                                 |                |                                                          |                               |                   |                    |                |
| Airport owne                    | ed.            |                                                          |                               |                   | August 24, 2016    | 6              |
| Opon AID Eu                     | ındad Praiac   | ets (include grant number and grant descriptio           | n)                            |                   | Expected Close     | out Data       |
| Open AIP FL                     | inded Projec   | as (include grant number and grant description           | 11)                           |                   | Expected Close     | -out Date      |
| 3-06-0175-0                     | 41-2018        | 1) Install RW 26R Lighting (Touchdown Zo                 | ne) - Phase 1 (Design)        |                   | Q3 2021            |                |
| 3-06-0175-0                     |                | 2) Rehabilitate Taxiway S Phase 1: TW F t                |                               |                   | Q3 2021            |                |
| 3-06-0175-0                     | 42-2018        | 1) Terminal 1 Gates 1-3 Apron and Taxiland               | e 'G' Rehabilitation (Const   | ruction)          | Q1 2020            |                |
| 3-06-0175-0                     | 42-2018        | <ol><li>South Cargo Ramp Rehabilitation (Cons</li></ol>  |                               |                   | Q1 2020            |                |
| 3-06-0175-0                     | 44-2018        | <ol> <li>Development of Airport Pavement Mana</li> </ol> | gement System                 |                   | Q4 2020            |                |
| 3-06-0175-0                     | 45-2019        | Rehabilitate Taxiway S                                   |                               |                   | Q3 2021            |                |
| 3-06-0175-0                     | 45-2019        | Runway 26R Lighting Installation                         |                               |                   | Q3 2021            |                |
| 3-06-0175-0                     | 46-2019        | 1) Exhibit A Property Map, GIS Data Collection, Tri      | ggering Event Narrative Repor | t and ALP         | Q3 2021            |                |
| Cartification                   | r. To the he   | st of my knowledge and belief, all informat              | ion shown in the ACID D       | ata Shoot is tru  | e and correct a    | nd had boon    |
| duly author                     |                | ,                                                        | ion shown in the Aoir D       | ata Sileet is tru | e and confect a    | ilu ilau beeli |
|                                 |                | -                                                        |                               |                   |                    |                |
|                                 |                | R. Brantley, Director of Planning                        |                               |                   | ector of Planning  | <u> </u>       |
| Nam                             | e / Title of A | uthorized Representative (Print or Type)                 | Contac                        | t Name and Title  | e (Print or Type)  |                |
| Mina.On.                        | RBrante        | Para                                                     |                               | (c.s.) = · ·      |                    |                |
|                                 | 1 Vant         | 54.144.1 500, 2020                                       |                               | (909) 544-5       |                    |                |
| Signature                       |                | Date                                                     | ı Co                          | ontact Phone (Pr  | inicor (VDe)       |                |