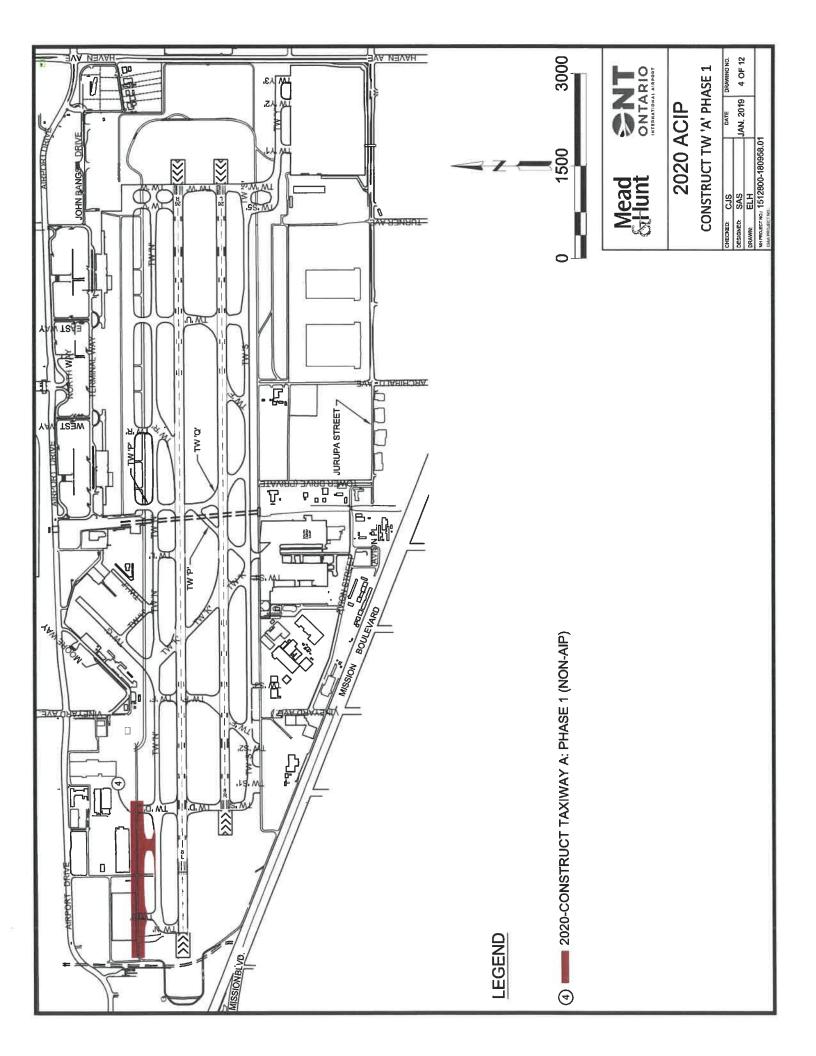

| Airport Name                                                                                             |                                                                                                                                 | Ontario International Airport                                                                                                                                                                                                                                                                                     | Fiscal Year 2020                           |                                                                |                                         |
|----------------------------------------------------------------------------------------------------------|---------------------------------------------------------------------------------------------------------------------------------|-------------------------------------------------------------------------------------------------------------------------------------------------------------------------------------------------------------------------------------------------------------------------------------------------------------------|--------------------------------------------|----------------------------------------------------------------|-----------------------------------------|
| Shown On Project ALP Type*                                                                               |                                                                                                                                 | Project Description                                                                                                                                                                                                                                                                                               | Federal Share                              | Local<br>Share                                                 | Total                                   |
| Yes                                                                                                      | D                                                                                                                               | Construct Taxiway A and Taxiway C: Phase 1 (Non-AIP)                                                                                                                                                                                                                                                              |                                            |                                                                |                                         |
|                                                                                                          |                                                                                                                                 | Design / Coordination / Administration (10%)<br>Construction<br>Construction Management / Inspection / Monitoring (12.5%)                                                                                                                                                                                         | \$0                                        | \$2,575,000<br>\$25,750,000<br>\$3,218,750                     | \$2,575,00<br>\$25,750,00<br>\$3,218,75 |
|                                                                                                          |                                                                                                                                 | TOTAL                                                                                                                                                                                                                                                                                                             | \$0                                        | \$31,543,750                                                   | \$31,543,75                             |
| * D - Develo                                                                                             |                                                                                                                                 | nning; E - Environmental                                                                                                                                                                                                                                                                                          |                                            |                                                                |                                         |
| 5 / " 5 /                                                                                                |                                                                                                                                 | THE FOLLOWING DETAILED INFORMATION FOR PROJECTS AN                                                                                                                                                                                                                                                                | TICIPATED WIT                              | HIN 1-2 YEARS                                                  |                                         |
| Detail Projec                                                                                            | ct Description (                                                                                                                | Square/Lineal Footage or Length/Width)                                                                                                                                                                                                                                                                            |                                            |                                                                |                                         |
| markings, ar                                                                                             | nd utility relocat                                                                                                              | consists of building and pavement demolition, new pavement, airfield ions.                                                                                                                                                                                                                                        | lighting, airfield s                       | ignage, grading,                                               | connect to pavement                     |
| <b>Approximat</b><br>Project inclu                                                                       | t <b>e Area:</b><br>des 63,200 SY                                                                                               | of paving.                                                                                                                                                                                                                                                                                                        |                                            |                                                                | pavement                                |
| Approximat Project inclu Project Sche                                                                    | t <b>e Area:</b><br>des 63,200 SY                                                                                               | ions.                                                                                                                                                                                                                                                                                                             |                                            |                                                                | pavement                                |
| Approximat Project inclu Project Sche                                                                    | t <b>e Area:</b><br>des 63,200 SY                                                                                               | of paving.  ed date for bids or negotiated prices, consultant selection for planning or environmental process)                                                                                                                                                                                                    | g or environment<br>cement<br>on           |                                                                | pavement<br>h of                        |
| Approximat<br>Project inclu<br>Project Sche<br>construction                                              | des 63,200 SY  edule (Anticipat or design, plar  Grant Applica Bid Opening Grant Offer                                          | of paving.  ed date for bids or negotiated prices, consultant selection for planning or environmental process)  tion N/A Grant Execution N/A Construction Commentation N/A Construction Completic                                                                                                                 | g or environment<br>cement                 | al projects, lengt<br>N/A<br>March 30, 2020<br>December 31, 20 | pavement<br>h of                        |
| Approximat Project inclu Project Sche construction  NEPA Envire                                          | de Area: des 63,200 SY  edule (Anticipat or design, plar  Grant Applica Bid Opening Grant Offer                                 | of paving.  ed date for bids or negotiated prices, consultant selection for planning or environmental process)  tion N/A Grant Execution N/A Construction Commental N/A Construction Completion Grant Closeout                                                                                                    | g or environment<br>cement                 | al projects, lengt<br>N/A<br>March 30, 2020<br>December 31, 20 | pavement<br>h of                        |
| Approximat Project inclu Project Sche construction  NEPA Enviro                                          | de Area: des 63,200 SY edule (Anticipat or design, plar Grant Applica Bid Opening Grant Offer onmental Statu oved as Cat-Ex     | of paving.  ed date for bids or negotiated prices, consultant selection for planning or environmental process)  tion N/A Grant Execution N/A Construction Commentation N/A Construction Completion Construction Completion Grant Closeout  s (With grant application include copy of ROD, FONSI or CATEX letters) | g or environment<br>cement                 | al projects, lengt<br>N/A<br>March 30, 2020<br>December 31, 20 | pavement<br>h of                        |
| Approximat Project inclu Project Sche construction  NEPA Enviro  Project appr  Date of Last              | des 63,200 SY edule (Anticipat or design, plar Grant Applica Bid Opening Grant Offer onmental Statu oved as Cat-Ex              | of paving.  ed date for bids or negotiated prices, consultant selection for planning or environmental process)  tion N/A Grant Execution N/A Construction Comment N/A Construction Completic Grant Closeout  s (With grant application include copy of ROD, FONSI or CATEX letters)  c on November 6, 2018.       | g or environment<br>cement                 | al projects, lengt<br>N/A<br>March 30, 2020<br>December 31, 20 | pavement<br>h of                        |
| Approximat Project inclu Project Sche construction  NEPA Enviro  Project appr  Date of Last  March 7, 20 | des 63,200 SY edule (Anticipat or design, plar Grant Applica Bid Opening Grant Offer onmental Statu oved as Cat-Ex ALP Approval | of paving.  ed date for bids or negotiated prices, consultant selection for planning or environmental process)  tion N/A Grant Execution N/A Construction Comment N/A Construction Completic Grant Closeout  s (With grant application include copy of ROD, FONSI or CATEX letters)  c on November 6, 2018.       | g or environment cement on er of approval) | al projects, lengt<br>N/A<br>March 30, 2020<br>December 31, 20 | pavement<br>h of                        |