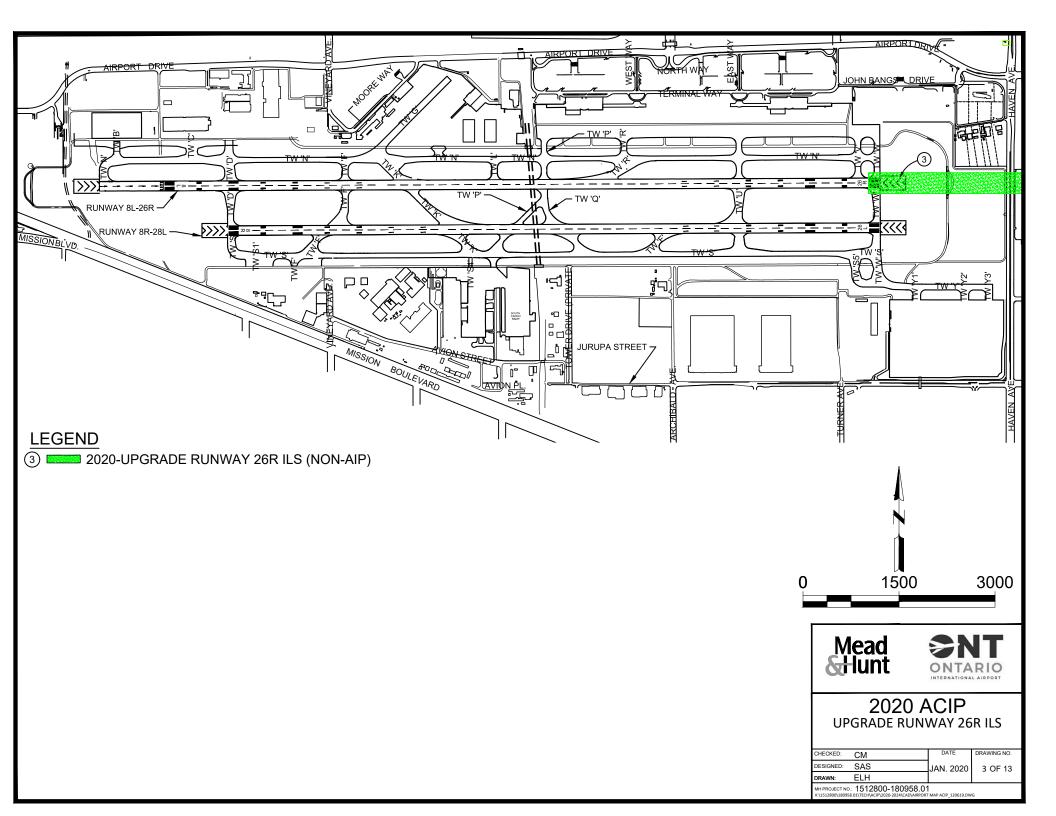

| Airport Name    |                  | Ontario International Airport                             | Fiscal Year 2  |                          |                          |
|-----------------|------------------|-----------------------------------------------------------|----------------|--------------------------|--------------------------|
| Shown On<br>ALP | Project<br>Type* | Project Description                                       | Federal Share  | Local<br>Share           | Total                    |
| Yes             | D                | Upgrade Runway 26R ILS (Non-AIP)                          |                |                          |                          |
|                 |                  | Design / Coordination / Administration (10%) Construction |                | \$489,796<br>\$4,897,959 | \$489,796<br>\$4,897,959 |
|                 |                  | Construction Management / Inspection / Monitoring (12.5%) |                | \$612,245                | \$612,245                |
|                 |                  | TOTAL                                                     | \$0            | \$6,000,000              | \$6,000,000              |
| * D - Develo    | pment; P - P     | lanning; E - Environmental                                |                |                          |                          |
|                 | PROVID           | E THE FOLLOWING DETAILED INFORMATION FOR PROJECTS AN      | TICIPATED WITH | IN 1-2 YEARS             |                          |
| Detail Projed   | t Description    | n (Square/Lineal Footage or Length/Width)                 |                |                          |                          |

NPS Purpose / Component / Type: N/A NPR: N/A

Overall Development Objective: Enabling Project for Rehabilitate Runway 8R-26L and Connector Taxiways

Description:

Install ALSF-II approach lighting system to Runway 26R. Includes relocation of one (1) Runway Visual Range and back-up engine generator, with upgrades to glideslope and localizer array. Development of a Reimbursable Agreement for this project is underway. This project, along with the TDZ lighting upgrades (grant 3-06-0175-041-2018), allows Runway 8L-26R to be upgraded to a CAT-III to enable the Runway 8R-26L Rehabilitation Project in 2022.

From FAA Order 6030.20F: Continuous Power Airports (CPA) provide continuous operations in the event of area-wide utility power failures. CPA airports must have backup power to operate runway lighting and NAS services. This backup power must be available to supply power for at least 4 hours to the runway lighting as well as navigation, landing, and communications equipment. FAA Order 6030.20F, Appendix A: Continuous Power Airports and Current Runway Codes includes ONT Runway 26L in the listing of airports.