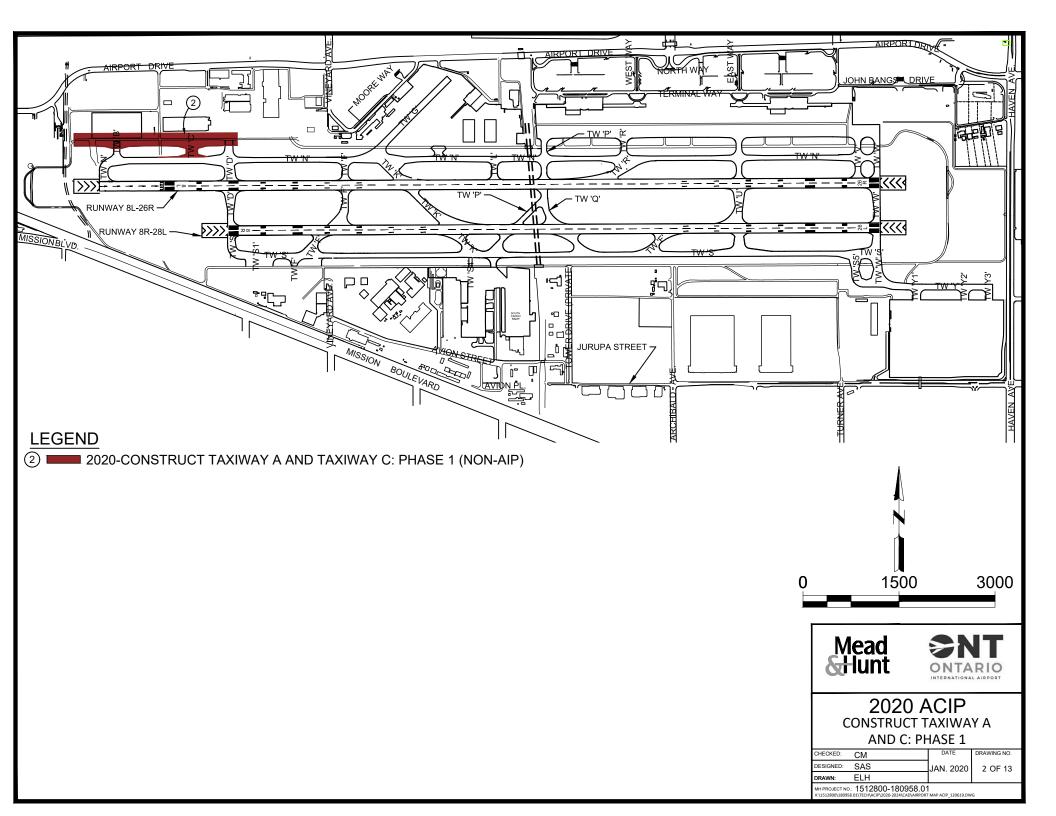

| Airport Name                                                                                             |                                                                                                                                 | Ontario International Airport                                                                                                                                                                                                                                                                                     | Fiscal Year 2020                           |                                                                |                                         |
|----------------------------------------------------------------------------------------------------------|---------------------------------------------------------------------------------------------------------------------------------|-------------------------------------------------------------------------------------------------------------------------------------------------------------------------------------------------------------------------------------------------------------------------------------------------------------------|--------------------------------------------|----------------------------------------------------------------|-----------------------------------------|
| Shown On Project ALP Type*                                                                               |                                                                                                                                 | Project Description                                                                                                                                                                                                                                                                                               | Federal Share                              | Local<br>Share                                                 | Total                                   |
| Yes                                                                                                      | D                                                                                                                               | Construct Taxiway A and Taxiway C: Phase 1 (Non-AIP)                                                                                                                                                                                                                                                              |                                            |                                                                |                                         |
|                                                                                                          |                                                                                                                                 | Design / Coordination / Administration (10%)<br>Construction<br>Construction Management / Inspection / Monitoring (12.5%)                                                                                                                                                                                         | \$0                                        | \$2,575,000<br>\$25,750,000<br>\$3,218,750                     | \$2,575,00<br>\$25,750,00<br>\$3,218,75 |
|                                                                                                          |                                                                                                                                 | TOTAL                                                                                                                                                                                                                                                                                                             | \$0                                        | \$31,543,750                                                   | \$31,543,75                             |
| * D - Develo                                                                                             |                                                                                                                                 | nning; E - Environmental                                                                                                                                                                                                                                                                                          |                                            |                                                                |                                         |
| 5 / " 5 /                                                                                                |                                                                                                                                 | THE FOLLOWING DETAILED INFORMATION FOR PROJECTS AN                                                                                                                                                                                                                                                                | TICIPATED WIT                              | HIN 1-2 YEARS                                                  |                                         |
| Detail Projec                                                                                            | ct Description (                                                                                                                | Square/Lineal Footage or Length/Width)                                                                                                                                                                                                                                                                            |                                            |                                                                |                                         |
| markings, ar                                                                                             | nd utility relocat                                                                                                              | consists of building and pavement demolition, new pavement, airfield ions.                                                                                                                                                                                                                                        | lighting, airfield s                       | ignage, grading,                                               | connect to pavement                     |
| <b>Approximat</b><br>Project inclu                                                                       | t <b>e Area:</b><br>des 63,200 SY                                                                                               | of paving.                                                                                                                                                                                                                                                                                                        |                                            |                                                                | pavement                                |
| Approximat Project inclu Project Sche                                                                    | t <b>e Area:</b><br>des 63,200 SY                                                                                               | ions.                                                                                                                                                                                                                                                                                                             |                                            |                                                                | pavement                                |
| Approximat Project inclu Project Sche                                                                    | t <b>e Area:</b><br>des 63,200 SY                                                                                               | of paving.  ed date for bids or negotiated prices, consultant selection for planning or environmental process)                                                                                                                                                                                                    | g or environment<br>cement<br>on           |                                                                | pavement<br>h of                        |
| Approximat<br>Project inclu<br>Project Sche<br>construction                                              | des 63,200 SY  edule (Anticipat or design, plar  Grant Applica Bid Opening Grant Offer                                          | of paving.  ed date for bids or negotiated prices, consultant selection for planning or environmental process)  tion N/A Grant Execution N/A Construction Commentation N/A Construction Completic                                                                                                                 | g or environment<br>cement                 | al projects, lengt<br>N/A<br>March 30, 2020<br>December 31, 20 | pavement<br>h of                        |
| Approximat Project inclu Project Sche construction  NEPA Envire                                          | de Area: des 63,200 SY  edule (Anticipat or design, plar  Grant Applica Bid Opening Grant Offer                                 | of paving.  ed date for bids or negotiated prices, consultant selection for planning or environmental process)  tion N/A Grant Execution N/A Construction Commental N/A Construction Completion Grant Closeout                                                                                                    | g or environment<br>cement                 | al projects, lengt<br>N/A<br>March 30, 2020<br>December 31, 20 | pavement<br>h of                        |
| Approximat Project inclu Project Sche construction  NEPA Enviro                                          | de Area: des 63,200 SY edule (Anticipat or design, plar Grant Applica Bid Opening Grant Offer onmental Statu oved as Cat-Ex     | of paving.  ed date for bids or negotiated prices, consultant selection for planning or environmental process)  tion N/A Grant Execution N/A Construction Commentation N/A Construction Completion Construction Completion Grant Closeout  s (With grant application include copy of ROD, FONSI or CATEX letters) | g or environment<br>cement                 | al projects, lengt<br>N/A<br>March 30, 2020<br>December 31, 20 | pavement<br>h of                        |
| Approximat Project inclu Project Sche construction  NEPA Enviro  Project appr  Date of Last              | des 63,200 SY edule (Anticipat or design, plar Grant Applica Bid Opening Grant Offer onmental Statu oved as Cat-Ex              | of paving.  ed date for bids or negotiated prices, consultant selection for planning or environmental process)  tion N/A Grant Execution N/A Construction Comment N/A Construction Completic Grant Closeout  s (With grant application include copy of ROD, FONSI or CATEX letters)  c on November 6, 2018.       | g or environment<br>cement                 | al projects, lengt<br>N/A<br>March 30, 2020<br>December 31, 20 | pavement<br>h of                        |
| Approximat Project inclu Project Sche construction  NEPA Enviro  Project appr  Date of Last  March 7, 20 | des 63,200 SY edule (Anticipat or design, plar Grant Applica Bid Opening Grant Offer onmental Statu oved as Cat-Ex ALP Approval | of paving.  ed date for bids or negotiated prices, consultant selection for planning or environmental process)  tion N/A Grant Execution N/A Construction Comment N/A Construction Completic Grant Closeout  s (With grant application include copy of ROD, FONSI or CATEX letters)  c on November 6, 2018.       | g or environment cement on er of approval) | al projects, lengt<br>N/A<br>March 30, 2020<br>December 31, 20 | pavement<br>h of                        |

| Land Title Status & Date | e of Exhibit "A" Status                                                                | Date                    |  |
|--------------------------|----------------------------------------------------------------------------------------|-------------------------|--|
| Airport owned.           | August 24, 2016                                                                        |                         |  |
| Open AIP Funded Proje    | ects (include grant number and grant description)                                      | Expected Close-out Date |  |
| 3-06-0175-041-2018       | Install RW 26R Lighting (Touchdown Zone) - Phase 1 (Design)                            | Q3 2021                 |  |
| 3-06-0175-041-2018       | 2) Rehabilitate Taxiway S Phase 1: TW F to Channel (Design)                            | Q3 2021                 |  |
| 3-06-0175-042-2018       | Terminal 1 Gates 1-3 Apron and Taxilane 'G' Rehabilitation (Construction)              | Q1 2020                 |  |
| 3-06-0175-042-2018       | South Cargo Ramp Rehabilitation (Construction)                                         | Q1 2020                 |  |
| 3-06-0175-044-2018       | Development of Airport Pavement Management System                                      | Q4 2020                 |  |
| 3-06-0175-045-2019       | 1) Rehabilitate Taxiway S                                                              | Q3 2021                 |  |
| 3-06-0175-045-2019       | 2) Runway 26R Lighting Installation                                                    | Q3 2021                 |  |
| 3-06-0175-046-2019       | Exhibit A Property Map, GIS Data Collection, Triggering Event Narrative Report and ALP | Q3 2021                 |  |