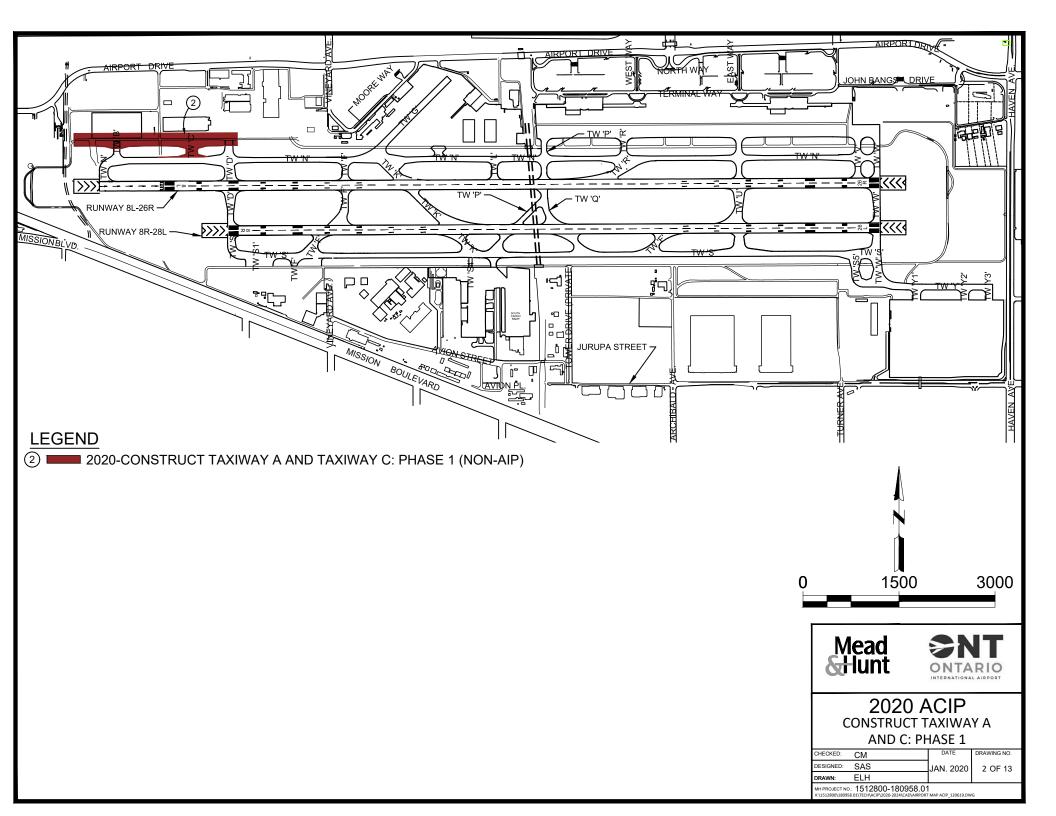

| Airport Name                                                                                             |                                                                                                                                 | Ontario International Airport                                                                                                                                                                                                                                                                                     | Fiscal Year 2020                           |                                                                |                                         |
|----------------------------------------------------------------------------------------------------------|---------------------------------------------------------------------------------------------------------------------------------|-------------------------------------------------------------------------------------------------------------------------------------------------------------------------------------------------------------------------------------------------------------------------------------------------------------------|--------------------------------------------|----------------------------------------------------------------|-----------------------------------------|
| Shown On Project ALP Type*                                                                               |                                                                                                                                 | Project Description                                                                                                                                                                                                                                                                                               | Federal Share                              | Local<br>Share                                                 | Total                                   |
| Yes                                                                                                      | D                                                                                                                               | Construct Taxiway A and Taxiway C: Phase 1 (Non-AIP)                                                                                                                                                                                                                                                              |                                            |                                                                |                                         |
|                                                                                                          |                                                                                                                                 | Design / Coordination / Administration (10%)<br>Construction<br>Construction Management / Inspection / Monitoring (12.5%)                                                                                                                                                                                         | \$0                                        | \$2,575,000<br>\$25,750,000<br>\$3,218,750                     | \$2,575,00<br>\$25,750,00<br>\$3,218,75 |
|                                                                                                          |                                                                                                                                 | TOTAL                                                                                                                                                                                                                                                                                                             | \$0                                        | \$31,543,750                                                   | \$31,543,75                             |
| * D - Develo                                                                                             |                                                                                                                                 | nning; E - Environmental                                                                                                                                                                                                                                                                                          |                                            |                                                                |                                         |
| 5 / " 5 /                                                                                                |                                                                                                                                 | THE FOLLOWING DETAILED INFORMATION FOR PROJECTS AN                                                                                                                                                                                                                                                                | TICIPATED WIT                              | HIN 1-2 YEARS                                                  |                                         |
| Detail Projec                                                                                            | ct Description (                                                                                                                | Square/Lineal Footage or Length/Width)                                                                                                                                                                                                                                                                            |                                            |                                                                |                                         |
| markings, ar                                                                                             | nd utility relocat                                                                                                              | consists of building and pavement demolition, new pavement, airfield ions.                                                                                                                                                                                                                                        | lighting, airfield s                       | ignage, grading,                                               | connect to pavement                     |
| <b>Approximat</b><br>Project inclu                                                                       | t <b>e Area:</b><br>des 63,200 SY                                                                                               | of paving.                                                                                                                                                                                                                                                                                                        |                                            |                                                                | pavement                                |
| Approximat Project inclu Project Sche                                                                    | t <b>e Area:</b><br>des 63,200 SY                                                                                               | ions.                                                                                                                                                                                                                                                                                                             |                                            |                                                                | pavement                                |
| Approximat Project inclu Project Sche                                                                    | t <b>e Area:</b><br>des 63,200 SY                                                                                               | of paving.  ed date for bids or negotiated prices, consultant selection for planning or environmental process)                                                                                                                                                                                                    | g or environment<br>cement<br>on           |                                                                | pavement<br>h of                        |
| Approximat<br>Project inclu<br>Project Sche<br>construction                                              | des 63,200 SY  edule (Anticipat or design, plar  Grant Applica Bid Opening Grant Offer                                          | of paving.  ed date for bids or negotiated prices, consultant selection for planning or environmental process)  tion N/A Grant Execution N/A Construction Commentation N/A Construction Completic                                                                                                                 | g or environment<br>cement                 | al projects, lengt<br>N/A<br>March 30, 2020<br>December 31, 20 | pavement<br>h of                        |
| Approximat Project inclu Project Sche construction  NEPA Envire                                          | de Area: des 63,200 SY  edule (Anticipat or design, plar  Grant Applica Bid Opening Grant Offer                                 | of paving.  ed date for bids or negotiated prices, consultant selection for planning or environmental process)  tion N/A Grant Execution N/A Construction Commental N/A Construction Completion Grant Closeout                                                                                                    | g or environment<br>cement                 | al projects, lengt<br>N/A<br>March 30, 2020<br>December 31, 20 | pavement<br>h of                        |
| Approximat Project inclu Project Sche construction  NEPA Enviro                                          | de Area: des 63,200 SY edule (Anticipat or design, plar Grant Applica Bid Opening Grant Offer onmental Statu oved as Cat-Ex     | of paving.  ed date for bids or negotiated prices, consultant selection for planning or environmental process)  tion N/A Grant Execution N/A Construction Commentation N/A Construction Completion Construction Completion Grant Closeout  s (With grant application include copy of ROD, FONSI or CATEX letters) | g or environment<br>cement                 | al projects, lengt<br>N/A<br>March 30, 2020<br>December 31, 20 | pavement<br>h of                        |
| Approximat Project inclu Project Sche construction  NEPA Enviro  Project appr  Date of Last              | des 63,200 SY edule (Anticipat or design, plar Grant Applica Bid Opening Grant Offer onmental Statu oved as Cat-Ex              | of paving.  ed date for bids or negotiated prices, consultant selection for planning or environmental process)  tion N/A Grant Execution N/A Construction Comment N/A Construction Completic Grant Closeout  s (With grant application include copy of ROD, FONSI or CATEX letters)  c on November 6, 2018.       | g or environment<br>cement                 | al projects, lengt<br>N/A<br>March 30, 2020<br>December 31, 20 | pavement<br>h of                        |
| Approximat Project inclu Project Sche construction  NEPA Enviro  Project appr  Date of Last  March 7, 20 | des 63,200 SY edule (Anticipat or design, plar Grant Applica Bid Opening Grant Offer onmental Statu oved as Cat-Ex ALP Approval | of paving.  ed date for bids or negotiated prices, consultant selection for planning or environmental process)  tion N/A Grant Execution N/A Construction Comment N/A Construction Completic Grant Closeout  s (With grant application include copy of ROD, FONSI or CATEX letters)  c on November 6, 2018.       | g or environment cement on er of approval) | al projects, lengt<br>N/A<br>March 30, 2020<br>December 31, 20 | pavement<br>h of                        |