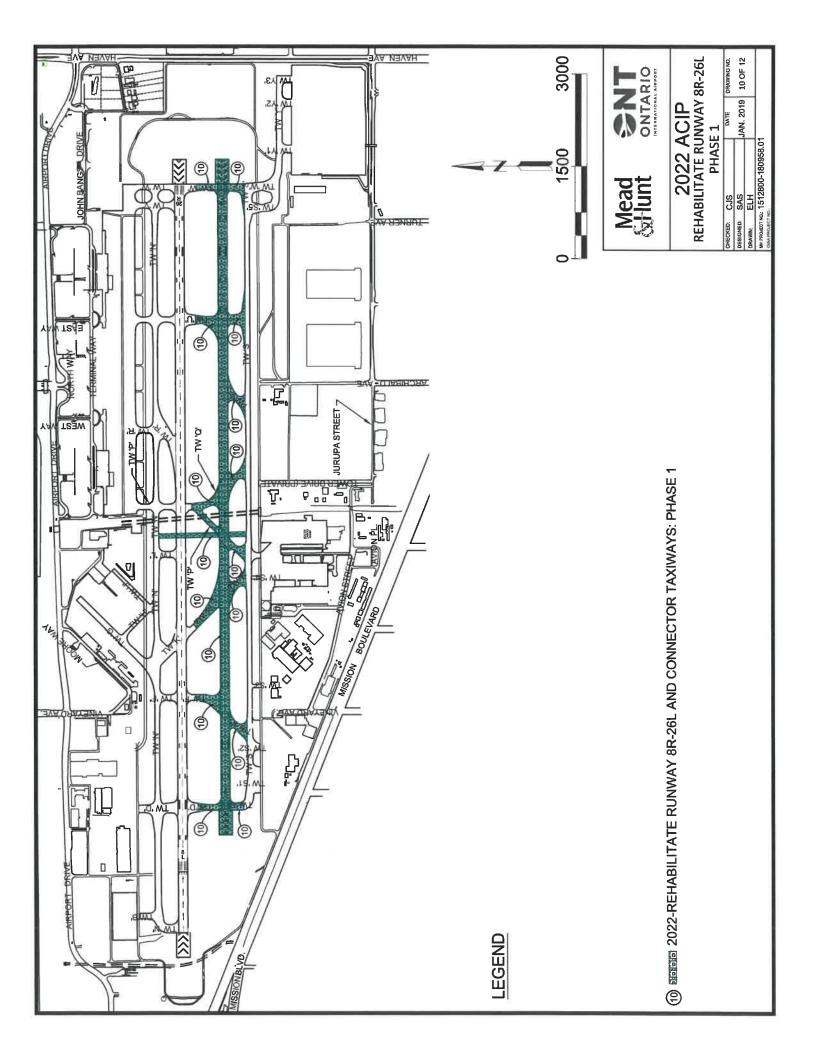

- Separated and moved up design for Project #4 Rehabilitate Runway 8R-26L and Connector Taxiways to take advantage of expiring entitlements.
- Updated the expected share of Federal and Local funds for the 2 years of construction for Projects #7 and #8 Rehabilitate Runway 8R-26L and Connector Taxiways.

In regards to the federal funds for the Runway 8R-26L rehabilitation, the federal amount requested for the two years of construction in 2022 and 2023 was determined through an analysis of total grant amounts awarded to medium hub airports around the country over the last 10 years for similar runway rehabilitation projects. Based on this analysis and the fact that this project was identified in the previous ACIP with an NPR of 83, we believe the federal funds listed in our ACIP submission are reasonable. The Ontario International Airport Authority remains committed to pursuing additional revenue sources to help us pay for this and many more projects that are vital to the continued successful operation of the airport. We welcome further discussions in this area and would like to add it to the agenda of the monthly FAA check-in call we do with you.