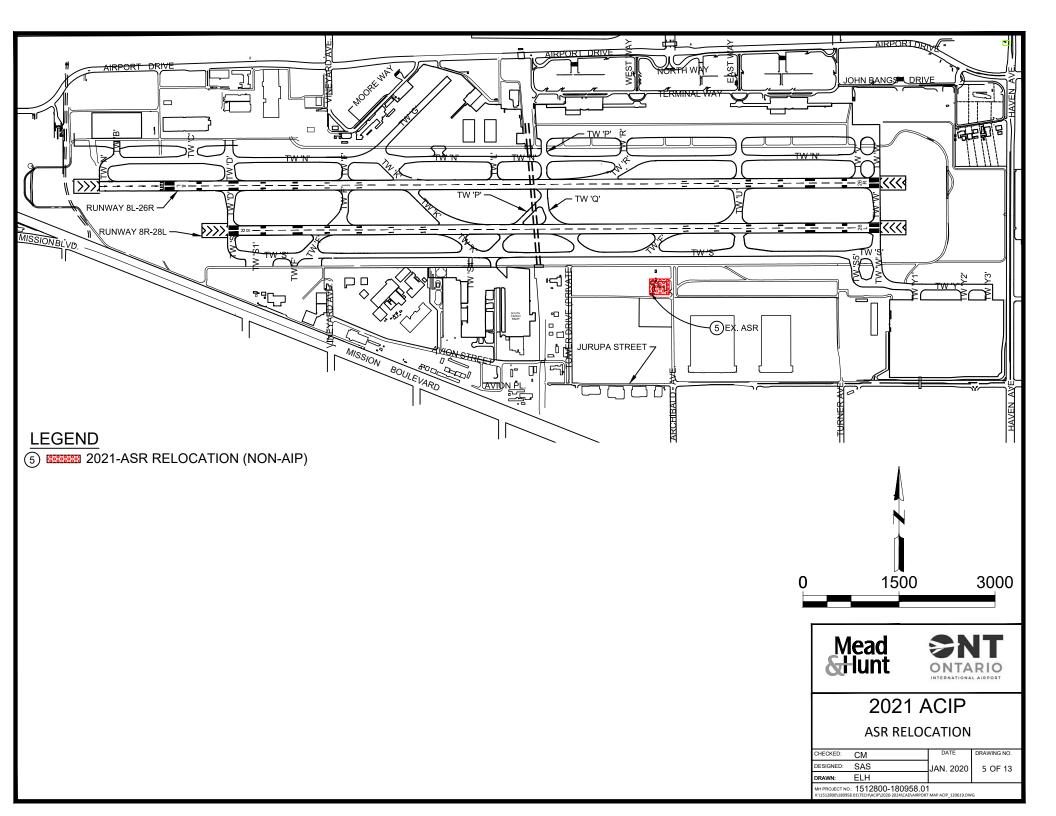

January 30, 2020 Date (909) 544-5255 Contact Phone (Print or Type)

| Airport Nam                     | ne             | Ontario International Airport                            |                               | Fiscal Year       | 2021               |                |
|---------------------------------|----------------|----------------------------------------------------------|-------------------------------|-------------------|--------------------|----------------|
| Shown On                        |                | Project Descriptio                                       | n                             | Federal Share     | Local              | Total          |
| <b>ALP</b><br>No                | Type*          | ·                                                        |                               |                   | Share              |                |
| INO                             | D              | ASR Relocation (Non-AIP)                                 |                               |                   |                    |                |
|                                 |                | Design / Coordinati                                      | on / Administration (10%)     | \$0               | \$1,166,990        | \$1,166,990    |
|                                 |                |                                                          | Construction                  | · ·               | \$11,669,900       | \$11,669,900   |
|                                 |                | Construction Management / Inspec                         | ction / Monitoring (12.5%)    |                   | \$1,458,738        | \$1,458,738    |
|                                 |                |                                                          |                               |                   |                    |                |
| * D. Dovolo                     | nmont: D. D.   | <br>lanning; E - Environmental                           | TOTAL                         | \$0               | \$14,295,628       | \$14,295,628   |
| D - Develo                      |                | E THE FOLLOWING DETAILED INFORMATI                       | ON FOR PROJECTS AN            | TICIPATED WIT     | HIN 1-2 YEARS      |                |
| Detail Projec                   |                | (Square/Lineal Footage or Length/Width)                  |                               |                   |                    |                |
|                                 |                |                                                          |                               |                   |                    |                |
| NPS Purpos                      |                |                                                          | R: N/A                        |                   |                    |                |
| Overall Development Description |                | bjective: Relocate ASR                                   |                               |                   |                    |                |
|                                 |                | Radar (ASR) will require relocation to a site to         | n-he-defined in the new AI    | Р                 |                    |                |
| The Amport                      | Jui veillariee | radai (Nort) wiii require relocation to a site to        | be defined in the new /te     | -1 .              |                    |                |
|                                 |                |                                                          |                               |                   |                    |                |
|                                 |                | pated date for bids or negotiated prices, consu          | Iltant selection for planning | g or environmen   | tal projects, leng | th of          |
| construction                    | or design, p   | lanning or environmental process)                        |                               |                   |                    |                |
| Reimbursable A                  | Agreement/Proc | ess Initiation March 1, 2020                             | Grant Execution               |                   | N/A                |                |
| r combardable 7                 | Bid Openin     |                                                          | Construction Commence         | cement            | TBD                |                |
|                                 | Grant Offer    |                                                          | Construction Completic        | on                | November 5, 20     | 25             |
|                                 |                |                                                          | Project Closeout              |                   | N/A                |                |
|                                 |                |                                                          |                               |                   |                    |                |
| NEPA Enviro                     | onmental Sta   | atus (With grant application include copy of RC          | DD, FONSI or CATEX lette      | er of approval)   |                    |                |
|                                 |                |                                                          |                               |                   |                    |                |
| Pending App                     | olication.     |                                                          |                               |                   |                    |                |
|                                 |                |                                                          |                               |                   |                    |                |
| Date of Last                    | ALP Approv     | al Depicting Proposed Projects                           |                               |                   |                    |                |
| M                               | 10             |                                                          |                               |                   |                    |                |
| March 7, 20 <sup>2</sup>        | 18             |                                                          |                               |                   |                    |                |
| Land Title St                   | tatus & Date   | of Exhibit "A" Status                                    |                               |                   | Date               |                |
|                                 |                |                                                          |                               |                   |                    |                |
| Airport owne                    | ed.            |                                                          |                               |                   | August 24, 2016    | 6              |
| Opon AID Eu                     | ındad Praiac   | ets (include grant number and grant descriptio           | n)                            |                   | Expected Close     | out Data       |
| Open AIP FL                     | inded Projec   | as (include grant number and grant description           | 11)                           |                   | Expected Close     | -out Date      |
| 3-06-0175-0                     | 41-2018        | 1) Install RW 26R Lighting (Touchdown Zo                 | ne) - Phase 1 (Design)        |                   | Q3 2021            |                |
| 3-06-0175-0                     |                | 2) Rehabilitate Taxiway S Phase 1: TW F t                |                               |                   | Q3 2021            |                |
| 3-06-0175-0                     | 42-2018        | 1) Terminal 1 Gates 1-3 Apron and Taxiland               | e 'G' Rehabilitation (Const   | ruction)          | Q1 2020            |                |
| 3-06-0175-0                     | 42-2018        | <ol><li>South Cargo Ramp Rehabilitation (Cons</li></ol>  |                               |                   | Q1 2020            |                |
| 3-06-0175-0                     | 44-2018        | <ol> <li>Development of Airport Pavement Mana</li> </ol> | gement System                 |                   | Q4 2020            |                |
| 3-06-0175-0                     | 45-2019        | Rehabilitate Taxiway S                                   |                               |                   | Q3 2021            |                |
| 3-06-0175-0                     | 45-2019        | Runway 26R Lighting Installation                         |                               |                   | Q3 2021            |                |
| 3-06-0175-0                     | 46-2019        | 1) Exhibit A Property Map, GIS Data Collection, Tri      | ggering Event Narrative Repor | t and ALP         | Q3 2021            |                |
| Cartification                   | r. To the he   | st of my knowledge and belief, all informat              | ion shown in the ACID D       | ata Shoot is tru  | e and correct a    | nd had boon    |
| duly author                     |                | ,                                                        | ion shown in the Aoir D       | ata Sileet is tru | e and confect a    | ilu ilau beeli |
|                                 |                | -                                                        |                               |                   |                    |                |
|                                 |                | R. Brantley, Director of Planning                        |                               |                   | ector of Planning  | <u> </u>       |
| Nam                             | e / Title of A | uthorized Representative (Print or Type)                 | Contac                        | t Name and Title  | e (Print or Type)  |                |
| Mina.On.                        | RBrante        | Para                                                     |                               | (c.s.) = · ·      |                    |                |
|                                 | 1 Vant         | 54.144.1 500, 2020                                       |                               | (909) 544-5       |                    |                |
| Signature                       |                | Date                                                     | ı Co                          | ontact Phone (Pr  | inicor (VDe)       |                |