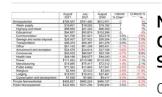

### Airport Capital Improvement Plan (ACIP)

| Aviation Administration                                                                                                       |               |             |            |         | T                            |                         | 1             |                    |
|-------------------------------------------------------------------------------------------------------------------------------|---------------|-------------|------------|---------|------------------------------|-------------------------|---------------|--------------------|
| 1. Airport:                                                                                                                   |               | 2. State:   | <b>.</b>   |         | NPIAS No.:<br><b>06-0175</b> |                         | 4. LOCID:     |                    |
| Ontario International Airport (ONT)  5. Project Description                                                                   |               |             | California | L FUNDS | 06-                          |                         |               |                    |
| b. Project Description (by Funding Year in Priority Order)                                                                    | Federal Funds | State Funds | PFC        | Other   | Total \$                     | Environmental<br>Impact | Start<br>Date | Completion<br>Date |
| (a)                                                                                                                           | (b)           | (c)         | (d)        | (e)     | (f)                          | (g)                     | (h)           | (i)                |
| 1: 2020 - Defer Entitlements to FY 2021                                                                                       | , ,           | , ,         | ,          |         |                              | N/A                     | N/A           | N/A                |
| 2: 2020 - Construct Taxiway A and Taxiway C: Phase 1 (Non-AIP)                                                                |               |             |            | 31,544  | 31,544                       | Cat-Ex                  | 3/30/2020     | 12/31/2021         |
| 3: 2020 - Upgrade Runway 26R ILS (Non-AIP)                                                                                    |               |             |            | 6,000   | 6,000                        | Cat-Ex                  | 3/30/2021     | 12/31/2022         |
| SUBTOTAL (2020)                                                                                                               |               |             |            | 37,544  | 37,544                       |                         |               |                    |
| 4: 2021 - Rehabilitate Runway 8R-26L and Connector Taxiways: Design                                                           | 8,059         |             |            | 1,941   | 10,000                       | N/A                     | 6/1/2020      | 2/1/2022           |
| 5: 2021 - ASR Relocation (Non-AIP)                                                                                            |               |             |            | 14,296  | 14,296                       | Pending                 | 3/1/2020      | 11/5/2025          |
| 6: 2021 - RTR Relocation (Non-AIP)                                                                                            |               |             |            | 3,899   | 3,899                        | Pending                 | 3/1/2020      | 11/5/2023          |
| 7: 2022 - Rehabilitate Runway 8R-26L and Connector Taxiways: Phase 1                                                          | 21,608        |             |            | 18,706  | 40,314                       | Pending                 | 12/30/2021    | 4/30/2024          |
| 8: 2023 - Rehabilitate Runway 8R-26L and Connector Taxiways: Phase 2                                                          | 21,608        |             |            | 21,955  | 43,563                       | Pending                 | 12/30/2021    | 4/30/2025          |
| 9: 2023 - Upgrade Runway 26L ALSF (FAA Funded)                                                                                | TBD           |             |            |         | TBD                          | Pending                 | 1/1/2024      | 10/31/2024         |
| 10: 2024 - Rehabilitate Runway 8L-26R Lighting and Taxiway Lighting: Phase 1                                                  | 10,090        |             |            | 2,430   | 12,520                       | Pending                 | 12/30/2023    | 6/1/2025           |
| 11: 2025 - Rehabilitate Runway 8L-26R Lighting and Taxiway Lighting: Phase 2                                                  | 8,035         |             |            | 1,935   | 9,970                        | Pending                 | 5/1/2024      | 6/30/2026          |
| 12: 2025 - Construct Taxiway A: Phase 2 (Non-AIP)                                                                             |               |             |            | 102,797 | 102,797                      | Pending                 | 11/4/2024     | 12/30/2025         |
| SUBTOTAL (2021-2025)                                                                                                          | 69,400        |             |            | 167,959 | 237,359                      |                         |               |                    |
| 13: 2026 - Rehabilitate Taxiway S Phase 2: Channel to Taxiway W                                                               | 35,575        |             |            | 8,568   | 44,143                       |                         |               |                    |
| 14: 2027 - Reconstruct Taxiway N East of U and Construct Taxiway V Extension to S5                                            | 10,851        |             |            | 2,613   | 13,464                       |                         |               |                    |
| 15: 2028 - Construct Taxiway E                                                                                                | 15,773        |             |            | 3,799   | 19,572                       |                         |               |                    |
| 16: 2029 - Relocate Taxiway N1 and Rehabilitate<br>Terminals 2, 3 and 4 Aprons Phase 1: Paving and<br>Electrical Improvements | 5,232         |             |            | 1,260   | 6,492                        |                         |               |                    |
| 17: 2030 - Rehabilitate Taxiway S1 and F South of Taxiway S Within Movement Area                                              | 2,628         |             |            | 633     | 3,261                        |                         |               |                    |
| SUBTOTAL (2026-2030)                                                                                                          | 70,059        |             |            | 16,874  | 86,933                       |                         |               |                    |
| TOTAL (2021-2030): DOES NOT INCLUDE 2020                                                                                      | 139,459       |             |            | 184,833 | 324,292                      |                         |               |                    |