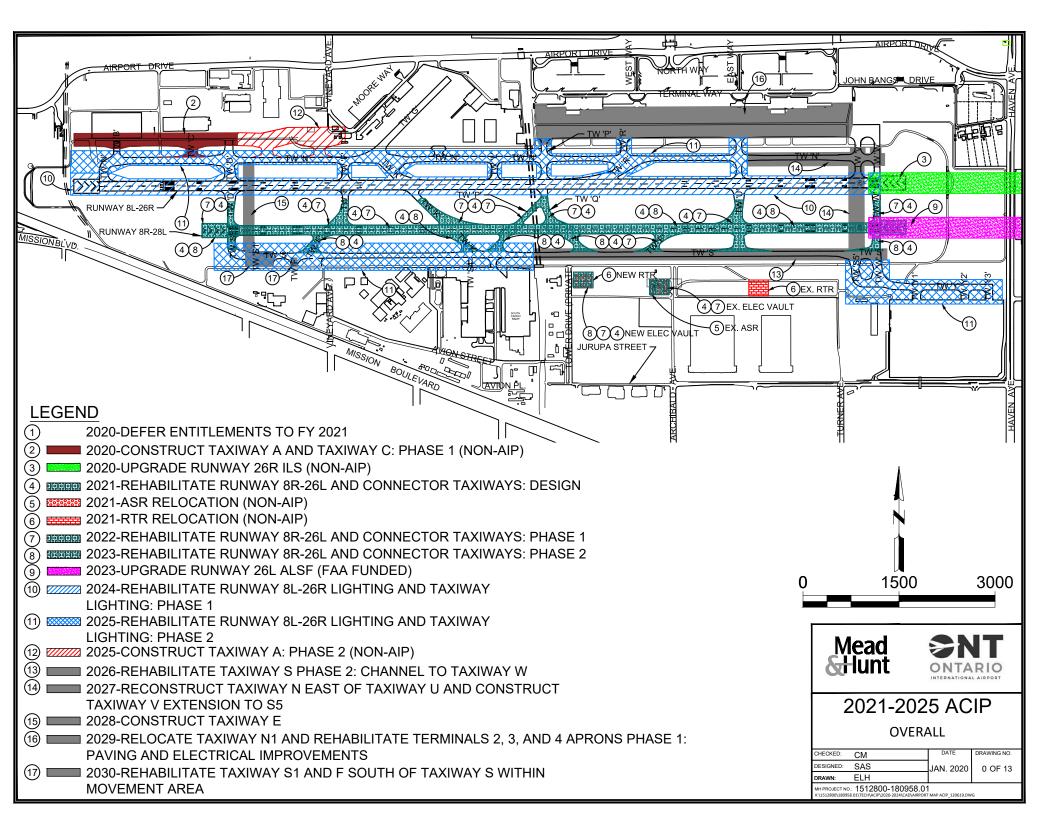

### Airport Capital Improvement Plan (ACIP)

| Aviation Administration                                                                                                       |               |             |            |         | T                            |                         | 1             |                    |
|-------------------------------------------------------------------------------------------------------------------------------|---------------|-------------|------------|---------|------------------------------|-------------------------|---------------|--------------------|
| 1. Airport:                                                                                                                   |               | 2. State:   | <b>.</b>   |         | NPIAS No.:<br><b>06-0175</b> |                         | 4. LOCID:     |                    |
| Ontario International Airport (ONT)  5. Project Description                                                                   |               |             | California | L FUNDS | 06-                          |                         |               |                    |
| b. Project Description (by Funding Year in Priority Order)                                                                    | Federal Funds | State Funds | PFC        | Other   | Total \$                     | Environmental<br>Impact | Start<br>Date | Completion<br>Date |
| (a)                                                                                                                           | (b)           | (c)         | (d)        | (e)     | (f)                          | (g)                     | (h)           | (i)                |
| 1: 2020 - Defer Entitlements to FY 2021                                                                                       | , ,           | , ,         | ,          |         |                              | N/A                     | N/A           | N/A                |
| 2: 2020 - Construct Taxiway A and Taxiway C: Phase 1 (Non-AIP)                                                                |               |             |            | 31,544  | 31,544                       | Cat-Ex                  | 3/30/2020     | 12/31/2021         |
| 3: 2020 - Upgrade Runway 26R ILS (Non-AIP)                                                                                    |               |             |            | 6,000   | 6,000                        | Cat-Ex                  | 3/30/2021     | 12/31/2022         |
| SUBTOTAL (2020)                                                                                                               |               |             |            | 37,544  | 37,544                       |                         |               |                    |
| 4: 2021 - Rehabilitate Runway 8R-26L and Connector Taxiways: Design                                                           | 8,059         |             |            | 1,941   | 10,000                       | N/A                     | 6/1/2020      | 2/1/2022           |
| 5: 2021 - ASR Relocation (Non-AIP)                                                                                            |               |             |            | 14,296  | 14,296                       | Pending                 | 3/1/2020      | 11/5/2025          |
| 6: 2021 - RTR Relocation (Non-AIP)                                                                                            |               |             |            | 3,899   | 3,899                        | Pending                 | 3/1/2020      | 11/5/2023          |
| 7: 2022 - Rehabilitate Runway 8R-26L and Connector Taxiways: Phase 1                                                          | 21,608        |             |            | 18,706  | 40,314                       | Pending                 | 12/30/2021    | 4/30/2024          |
| 8: 2023 - Rehabilitate Runway 8R-26L and Connector Taxiways: Phase 2                                                          | 21,608        |             |            | 21,955  | 43,563                       | Pending                 | 12/30/2021    | 4/30/2025          |
| 9: 2023 - Upgrade Runway 26L ALSF (FAA Funded)                                                                                | TBD           |             |            |         | TBD                          | Pending                 | 1/1/2024      | 10/31/2024         |
| 10: 2024 - Rehabilitate Runway 8L-26R Lighting and Taxiway Lighting: Phase 1                                                  | 10,090        |             |            | 2,430   | 12,520                       | Pending                 | 12/30/2023    | 6/1/2025           |
| 11: 2025 - Rehabilitate Runway 8L-26R Lighting and Taxiway Lighting: Phase 2                                                  | 8,035         |             |            | 1,935   | 9,970                        | Pending                 | 5/1/2024      | 6/30/2026          |
| 12: 2025 - Construct Taxiway A: Phase 2 (Non-AIP)                                                                             |               |             |            | 102,797 | 102,797                      | Pending                 | 11/4/2024     | 12/30/2025         |
| SUBTOTAL (2021-2025)                                                                                                          | 69,400        |             |            | 167,959 | 237,359                      |                         |               |                    |
| 13: 2026 - Rehabilitate Taxiway S Phase 2: Channel to Taxiway W                                                               | 35,575        |             |            | 8,568   | 44,143                       |                         |               |                    |
| 14: 2027 - Reconstruct Taxiway N East of U and Construct Taxiway V Extension to S5                                            | 10,851        |             |            | 2,613   | 13,464                       |                         |               |                    |
| 15: 2028 - Construct Taxiway E                                                                                                | 15,773        |             |            | 3,799   | 19,572                       |                         |               |                    |
| 16: 2029 - Relocate Taxiway N1 and Rehabilitate<br>Terminals 2, 3 and 4 Aprons Phase 1: Paving and<br>Electrical Improvements | 5,232         |             |            | 1,260   | 6,492                        |                         |               |                    |
| 17: 2030 - Rehabilitate Taxiway S1 and F South of Taxiway S Within Movement Area                                              | 2,628         |             |            | 633     | 3,261                        |                         |               |                    |
| SUBTOTAL (2026-2030)                                                                                                          | 70,059        |             |            | 16,874  | 86,933                       |                         |               |                    |
| TOTAL (2021-2030): DOES NOT INCLUDE 2020                                                                                      | 139,459       |             |            | 184,833 | 324,292                      |                         |               |                    |