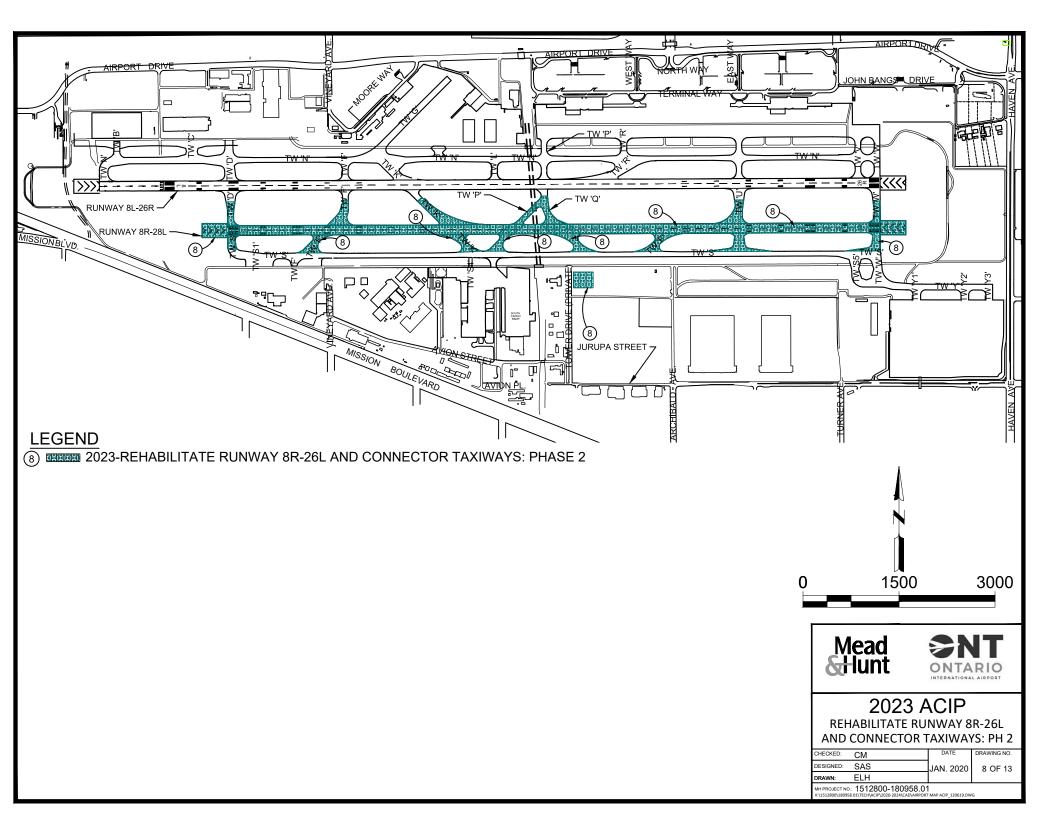

### Airport Capital Improvement Plan (ACIP)

| Aviation Administration                                                                                                       |               |             |            |         | T                            |                         | 1             |                    |
|-------------------------------------------------------------------------------------------------------------------------------|---------------|-------------|------------|---------|------------------------------|-------------------------|---------------|--------------------|
| 1. Airport:                                                                                                                   |               | 2. State:   | <b>.</b>   |         | NPIAS No.:<br><b>06-0175</b> |                         | 4. LOCID:     |                    |
| Ontario International Airport (ONT)  5. Project Description                                                                   |               |             | California | L FUNDS | 06-                          |                         |               |                    |
| b. Project Description (by Funding Year in Priority Order)                                                                    | Federal Funds | State Funds | PFC        | Other   | Total \$                     | Environmental<br>Impact | Start<br>Date | Completion<br>Date |
| (a)                                                                                                                           | (b)           | (c)         | (d)        | (e)     | (f)                          | (g)                     | (h)           | (i)                |
| 1: 2020 - Defer Entitlements to FY 2021                                                                                       | , ,           | , ,         | ,          |         |                              | N/A                     | N/A           | N/A                |
| 2: 2020 - Construct Taxiway A and Taxiway C: Phase 1 (Non-AIP)                                                                |               |             |            | 31,544  | 31,544                       | Cat-Ex                  | 3/30/2020     | 12/31/2021         |
| 3: 2020 - Upgrade Runway 26R ILS (Non-AIP)                                                                                    |               |             |            | 6,000   | 6,000                        | Cat-Ex                  | 3/30/2021     | 12/31/2022         |
| SUBTOTAL (2020)                                                                                                               |               |             |            | 37,544  | 37,544                       |                         |               |                    |
| 4: 2021 - Rehabilitate Runway 8R-26L and Connector Taxiways: Design                                                           | 8,059         |             |            | 1,941   | 10,000                       | N/A                     | 6/1/2020      | 2/1/2022           |
| 5: 2021 - ASR Relocation (Non-AIP)                                                                                            |               |             |            | 14,296  | 14,296                       | Pending                 | 3/1/2020      | 11/5/2025          |
| 6: 2021 - RTR Relocation (Non-AIP)                                                                                            |               |             |            | 3,899   | 3,899                        | Pending                 | 3/1/2020      | 11/5/2023          |
| 7: 2022 - Rehabilitate Runway 8R-26L and Connector Taxiways: Phase 1                                                          | 21,608        |             |            | 18,706  | 40,314                       | Pending                 | 12/30/2021    | 4/30/2024          |
| 8: 2023 - Rehabilitate Runway 8R-26L and Connector Taxiways: Phase 2                                                          | 21,608        |             |            | 21,955  | 43,563                       | Pending                 | 12/30/2021    | 4/30/2025          |
| 9: 2023 - Upgrade Runway 26L ALSF (FAA Funded)                                                                                | TBD           |             |            |         | TBD                          | Pending                 | 1/1/2024      | 10/31/2024         |
| 10: 2024 - Rehabilitate Runway 8L-26R Lighting and Taxiway Lighting: Phase 1                                                  | 10,090        |             |            | 2,430   | 12,520                       | Pending                 | 12/30/2023    | 6/1/2025           |
| 11: 2025 - Rehabilitate Runway 8L-26R Lighting and Taxiway Lighting: Phase 2                                                  | 8,035         |             |            | 1,935   | 9,970                        | Pending                 | 5/1/2024      | 6/30/2026          |
| 12: 2025 - Construct Taxiway A: Phase 2 (Non-AIP)                                                                             |               |             |            | 102,797 | 102,797                      | Pending                 | 11/4/2024     | 12/30/2025         |
| SUBTOTAL (2021-2025)                                                                                                          | 69,400        |             |            | 167,959 | 237,359                      |                         |               |                    |
| 13: 2026 - Rehabilitate Taxiway S Phase 2: Channel to Taxiway W                                                               | 35,575        |             |            | 8,568   | 44,143                       |                         |               |                    |
| 14: 2027 - Reconstruct Taxiway N East of U and Construct Taxiway V Extension to S5                                            | 10,851        |             |            | 2,613   | 13,464                       |                         |               |                    |
| 15: 2028 - Construct Taxiway E                                                                                                | 15,773        |             |            | 3,799   | 19,572                       |                         |               |                    |
| 16: 2029 - Relocate Taxiway N1 and Rehabilitate<br>Terminals 2, 3 and 4 Aprons Phase 1: Paving and<br>Electrical Improvements | 5,232         |             |            | 1,260   | 6,492                        |                         |               |                    |
| 17: 2030 - Rehabilitate Taxiway S1 and F South of Taxiway S Within Movement Area                                              | 2,628         |             |            | 633     | 3,261                        |                         |               |                    |
| SUBTOTAL (2026-2030)                                                                                                          | 70,059        |             |            | 16,874  | 86,933                       |                         |               |                    |
| TOTAL (2021-2030): DOES NOT INCLUDE 2020                                                                                      | 139,459       |             |            | 184,833 | 324,292                      |                         |               |                    |