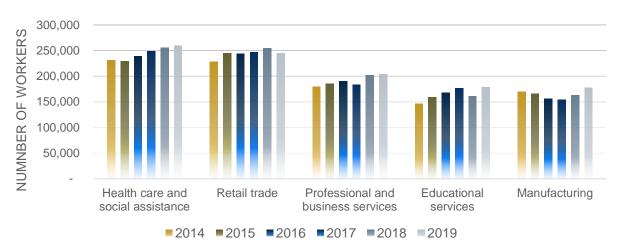

6.1% more than the total average of all jobs, respectively. On the other hand, the average wage in Retail Trade is 27.7% lower than the total average. Public Administration (\$72,900) has the highest average wage in Inland Empire. The average wage increased in all industry sectors from 2014 to 2019 except for Information, which contracted 1.1%.

Except for Manufacturing, the largest industries in the Inland Empire had sustained and gradual increases during the period of 2014 to 2019 (Figure 3). The sustained and gradual increases are most prominent in Health Care and Social Services and Professional and Business Services.

Meanwhile, after years of declining employment, Manufacturing employment rebounded after 2017. From 2017 to 2019, Manufacturing added 22,900 jobs, or a 14.8% increase.



Figure 3: Largest Industries by Employment in the Inland Empire, 2014-19

Source: American Community Survey. Analysis by UCR Center for Economic Forecasting and Development

#### **Largest industry Subsectors**

The largest industry subsectors in Inland Empire are Educational Services (Primary/Secondary), Construction, Food Services and Drinking Places, Professional and Technical Services, and Ambulatory Health Care Services (Table 2). The first three subsectors each employed over 100,000 workers and just under half a million workers altogether, while the other two subsectors each employed almost 100,000 workers. Altogether, the 15 largest industry subsectors shown in this table employed 1.2 million workers; three in five workers in the Inland Empire work in one of these 15 subsectors.