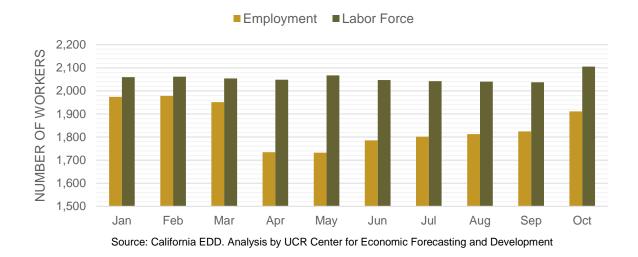

tive to the United States (6.9%), but is below California (9.3%). Although unemployment rates remain elevated, the region's labor force has largely recovered (Figure 11). From October 2019 to October 2020, 28,300 workers entered the Inland Empire's labor force, a 1.4% increase. This increase is in stark contrast to declines in the state (-1.1%) and nation (-2.1%) over the period. Without the decrease in California's labor force, the state's unemployment figure would be even higher than the Inland Empire's.

Figure 10: Change in Unemployment Rate in the Inland Empire, January to October 2020



Source: California EDD. Analysis by UCR Center for Economic Forecasting and Development

Figure 11: Change in Employment and Labor Force in the Inland Empire, January to October 2020 (in Thousands)



#### Labor Market Demand

## **Emerging Demand**

The Inland Empire's labor market has continued to steadily recover from the COVID-19 pandemic, adding 93,100 jobs since April's lows. Despite the ongoing labor market recovery, year-over-year employment fell 7.1% (-110,600 jobs), one of the largest annual declines on record. The sizeable loses over the last year has also pushed down long-run growth for the region. From October 2015 to October 2020, the Inland Empire has expanded payrolls by just 4.5%.

Although job losses have been widespread, a few bright spots exist. The surge in e-commerce has helped keep the region's Logistics resilient over the last several months. Payrolls in Logistics expanded by 100 employees over the last year, compared with a 3.3% decline in the state over the s