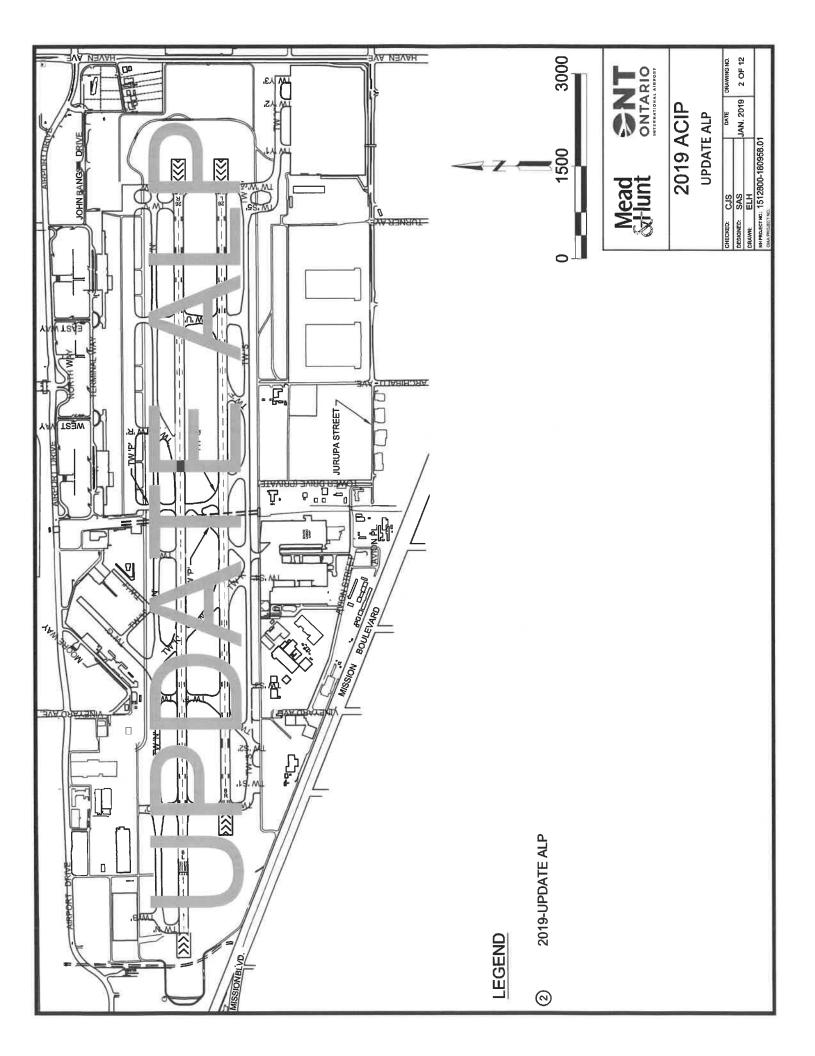

### Airport Capital Improvement Plan (ACIP)

| Aviation Administration                                                                                                       |               |             |            |         | T                            |                         | 1             |                    |
|-------------------------------------------------------------------------------------------------------------------------------|---------------|-------------|------------|---------|------------------------------|-------------------------|---------------|--------------------|
| 1. Airport:                                                                                                                   |               | 2. State:   | <b>.</b>   |         | NPIAS No.:<br><b>06-0175</b> |                         | 4. LOCID:     |                    |
| Ontario International Airport (ONT)  5. Project Description                                                                   |               |             | California | L FUNDS | 06-                          |                         |               |                    |
| b. Project Description (by Funding Year in Priority Order)                                                                    | Federal Funds | State Funds | PFC        | Other   | Total \$                     | Environmental<br>Impact | Start<br>Date | Completion<br>Date |
| (a)                                                                                                                           | (b)           | (c)         | (d)        | (e)     | (f)                          | (g)                     | (h)           | (i)                |
| 1: 2020 - Defer Entitlements to FY 2021                                                                                       | , ,           | , ,         | ,          |         |                              | N/A                     | N/A           | N/A                |
| 2: 2020 - Construct Taxiway A and Taxiway C: Phase 1 (Non-AIP)                                                                |               |             |            | 31,544  | 31,544                       | Cat-Ex                  | 3/30/2020     | 12/31/2021         |
| 3: 2020 - Upgrade Runway 26R ILS (Non-AIP)                                                                                    |               |             |            | 6,000   | 6,000                        | Cat-Ex                  | 3/30/2021     | 12/31/2022         |
| SUBTOTAL (2020)                                                                                                               |               |             |            | 37,544  | 37,544                       |                         |               |                    |
| 4: 2021 - Rehabilitate Runway 8R-26L and Connector Taxiways: Design                                                           | 8,059         |             |            | 1,941   | 10,000                       | N/A                     | 6/1/2020      | 2/1/2022           |
| 5: 2021 - ASR Relocation (Non-AIP)                                                                                            |               |             |            | 14,296  | 14,296                       | Pending                 | 3/1/2020      | 11/5/2025          |
| 6: 2021 - RTR Relocation (Non-AIP)                                                                                            |               |             |            | 3,899   | 3,899                        | Pending                 | 3/1/2020      | 11/5/2023          |
| 7: 2022 - Rehabilitate Runway 8R-26L and Connector Taxiways: Phase 1                                                          | 21,608        |             |            | 18,706  | 40,314                       | Pending                 | 12/30/2021    | 4/30/2024          |
| 8: 2023 - Rehabilitate Runway 8R-26L and Connector Taxiways: Phase 2                                                          | 21,608        |             |            | 21,955  | 43,563                       | Pending                 | 12/30/2021    | 4/30/2025          |
| 9: 2023 - Upgrade Runway 26L ALSF (FAA Funded)                                                                                | TBD           |             |            |         | TBD                          | Pending                 | 1/1/2024      | 10/31/2024         |
| 10: 2024 - Rehabilitate Runway 8L-26R Lighting and Taxiway Lighting: Phase 1                                                  | 10,090        |             |            | 2,430   | 12,520                       | Pending                 | 12/30/2023    | 6/1/2025           |
| 11: 2025 - Rehabilitate Runway 8L-26R Lighting and Taxiway Lighting: Phase 2                                                  | 8,035         |             |            | 1,935   | 9,970                        | Pending                 | 5/1/2024      | 6/30/2026          |
| 12: 2025 - Construct Taxiway A: Phase 2 (Non-AIP)                                                                             |               |             |            | 102,797 | 102,797                      | Pending                 | 11/4/2024     | 12/30/2025         |
| SUBTOTAL (2021-2025)                                                                                                          | 69,400        |             |            | 167,959 | 237,359                      |                         |               |                    |
| 13: 2026 - Rehabilitate Taxiway S Phase 2: Channel to Taxiway W                                                               | 35,575        |             |            | 8,568   | 44,143                       |                         |               |                    |
| 14: 2027 - Reconstruct Taxiway N East of U and Construct Taxiway V Extension to S5                                            | 10,851        |             |            | 2,613   | 13,464                       |                         |               |                    |
| 15: 2028 - Construct Taxiway E                                                                                                | 15,773        |             |            | 3,799   | 19,572                       |                         |               |                    |
| 16: 2029 - Relocate Taxiway N1 and Rehabilitate<br>Terminals 2, 3 and 4 Aprons Phase 1: Paving and<br>Electrical Improvements | 5,232         |             |            | 1,260   | 6,492                        |                         |               |                    |
| 17: 2030 - Rehabilitate Taxiway S1 and F South of Taxiway S Within Movement Area                                              | 2,628         |             |            | 633     | 3,261                        |                         |               |                    |
| SUBTOTAL (2026-2030)                                                                                                          | 70,059        |             |            | 16,874  | 86,933                       |                         |               |                    |
| TOTAL (2021-2030): DOES NOT INCLUDE 2020                                                                                      | 139,459       |             |            | 184,833 | 324,292                      |                         |               |                    |