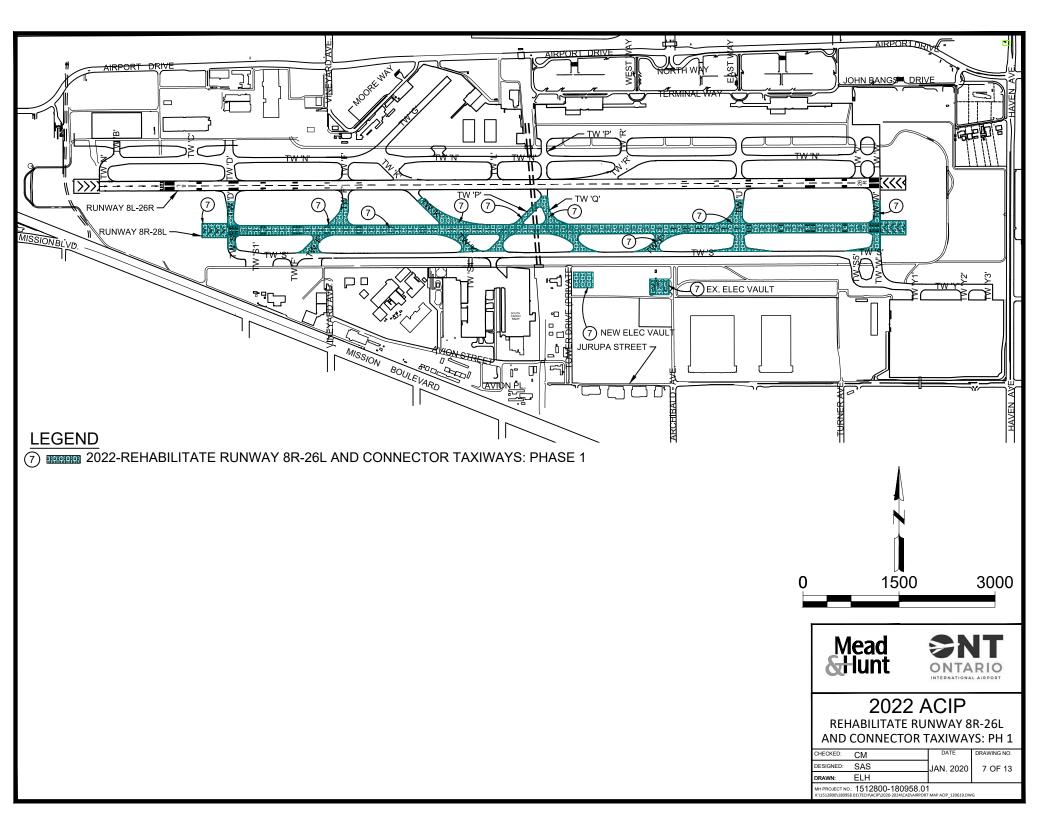

|                                                                                                           | יוומטו רווטוול (11                                    | iii oi Typ <del>e</del> )                                               |             |



| Airport Na                    | ame                                   | Ontario International Airport                                                                          | Fiscal Year    | 2023                                                                    |                           |
|-------------------------------|---------------------------------------|--------------------------------------------------------------------------------------------------------|----------------|-------------------------------------------------------------------------|---------------------------|
| Shown Oı<br>ALP               | n Project<br>Type*                    | Project Description                                                                                    | Federal Share  | Local<