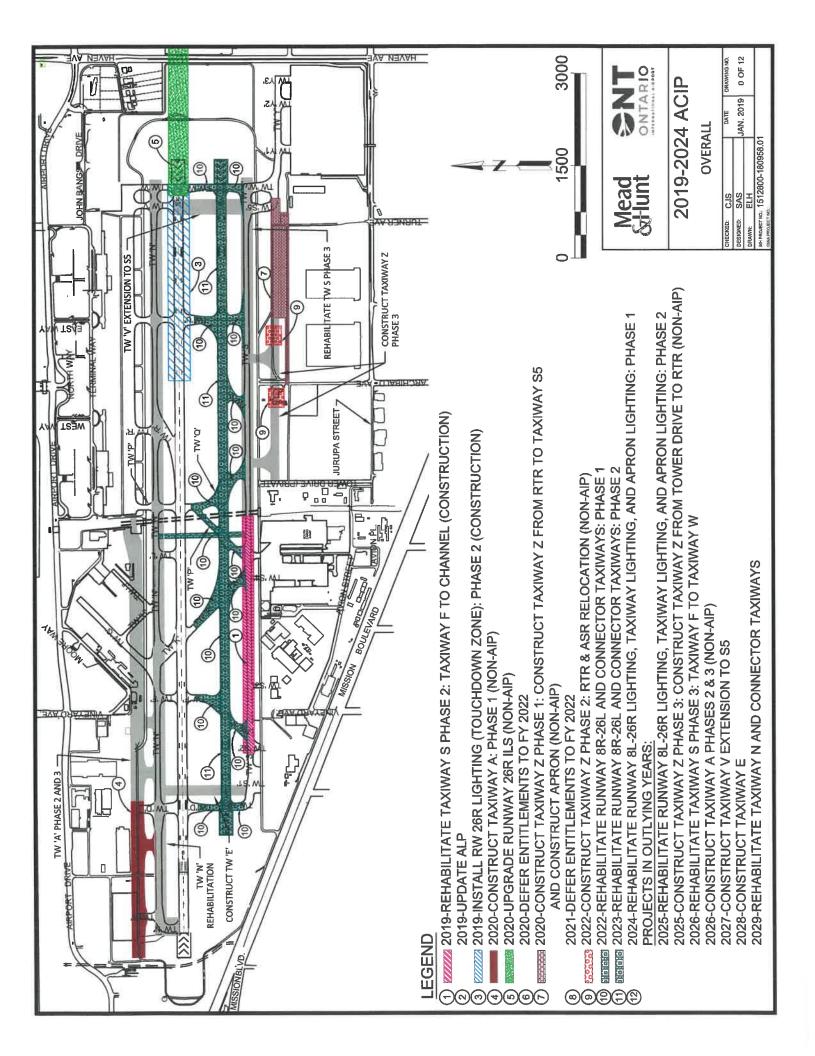

### Airport Capital Improvement Plan (ACIP)

| Aviation Administration                                                                                                       |               |             |            |         | T                            |                         | 1             |                    |
|-------------------------------------------------------------------------------------------------------------------------------|---------------|-------------|------------|---------|------------------------------|-------------------------|---------------|--------------------|
| 1. Airport:                                                                                                                   |               | 2. State:   | <b>.</b>   |         | NPIAS No.:<br><b>06-0175</b> |                         | 4. LOCID:     |                    |
| Ontario International Airport (ONT)  5. Project Description                                                                   |               |             | California | L FUNDS | 06-                          |                         |               |                    |
| b. Project Description (by Funding Year in Priority Order)                                                                    | Federal Funds | State Funds | PFC        | Other   | Total \$                     | Environmental<br>Impact | Start<br>Date | Completion<br>Date |
| (a)                                                                                                                           | (b)           | (c)         | (d)        | (e)     | (f)                          | (g)                     | (h)           | (i)                |
| 1: 2020 - Defer Entitlements to FY 2021                                                                                       | , ,           | , ,         | ,          |         |                              | N/A                     | N/A           | N/A                |
| 2: 2020 - Construct Taxiway A and Taxiway C: Phase 1 (Non-AIP)                                                                |               |             |            | 31,544  | 31,544                       | Cat-Ex                  | 3/30/2020     | 12/31/2021         |
| 3: 2020 - Upgrade Runway 26R ILS (Non-AIP)                                                                                    |               |             |            | 6,000   | 6,000                        | Cat-Ex                  | 3/30/2021     | 12/31/2022         |
| SUBTOTAL (2020)                                                                                                               |               |             |            | 37,544  | 37,544                       |                         |               |                    |
| 4: 2021 - Rehabilitate Runway 8R-26L and Connector Taxiways: Design                                                           | 8,059         |             |            | 1,941   | 10,000                       | N/A                     | 6/1/2020      | 2/1/2022           |
| 5: 2021 - ASR Relocation (Non-AIP)                                                                                            |               |             |            | 14,296  | 14,296                       | Pending                 | 3/1/2020      | 11/5/2025          |
| 6: 2021 - RTR Relocation (Non-AIP)                                                                                            |               |             |            | 3,899   | 3,899                        | Pending                 | 3/1/2020      | 11/5/2023          |
| 7: 2022 - Rehabilitate Runway 8R-26L and Connector Taxiways: Phase 1                                                          | 21,608        |             |            | 18,706  | 40,314                       | Pending                 | 12/30/2021    | 4/30/2024          |
| 8: 2023 - Rehabilitate Runway 8R-26L and Connector Taxiways: Phase 2                                                          | 21,608        |             |            | 21,955  | 43,563                       | Pending                 | 12/30/2021    | 4/30/2025          |
| 9: 2023 - Upgrade Runway 26L ALSF (FAA Funded)                                                                                | TBD           |             |            |         | TBD                          | Pending                 | 1/1/2024      | 10/31/2024         |
| 10: 2024 - Rehabilitate Runway 8L-26R Lighting and Taxiway Lighting: Phase 1                                                  | 10,090        |             |            | 2,430   | 12,520                       | Pending                 | 12/30/2023    | 6/1/2025           |
| 11: 2025 - Rehabilitate Runway 8L-26R Lighting and Taxiway Lighting: Phase 2                                                  | 8,035         |             |            | 1,935   | 9,970                        | Pending                 | 5/1/2024      | 6/30/2026          |
| 12: 2025 - Construct Taxiway A: Phase 2 (Non-AIP)                                                                             |               |             |            | 102,797 | 102,797                      | Pending                 | 11/4/2024     | 12/30/2025         |
| SUBTOTAL (2021-2025)                                                                                                          | 69,400        |             |            | 167,959 | 237,359                      |                         |               |                    |
| 13: 2026 - Rehabilitate Taxiway S Phase 2: Channel to Taxiway W                                                               | 35,575        |             |            | 8,568   | 44,143                       |                         |               |                    |
| 14: 2027 - Reconstruct Taxiway N East of U and Construct Taxiway V Extension to S5                                            | 10,851        |             |            | 2,613   | 13,464                       |                         |               |                    |
| 15: 2028 - Construct Taxiway E                                                                                                | 15,773        |             |            | 3,799   | 19,572                       |                         |               |                    |
| 16: 2029 - Relocate Taxiway N1 and Rehabilitate<br>Terminals 2, 3 and 4 Aprons Phase 1: Paving and<br>Electrical Improvements | 5,232         |             |            | 1,260   | 6,492                        |                         |               |                    |
| 17: 2030 - Rehabilitate Taxiway S1 and F South of Taxiway S Within Movement Area                                              | 2,628         |             |            | 633     | 3,261                        |                         |               |                    |
| SUBTOTAL (2026-2030)                                                                                                          | 70,059        |             |            | 16,874  | 86,933                       |                         |               |                    |
| TOTAL (2021-2030): DOES NOT INCLUDE 2020                                                                                      | 139,459       |             |            | 184,833 | 324,292                      |                         |               |                    |