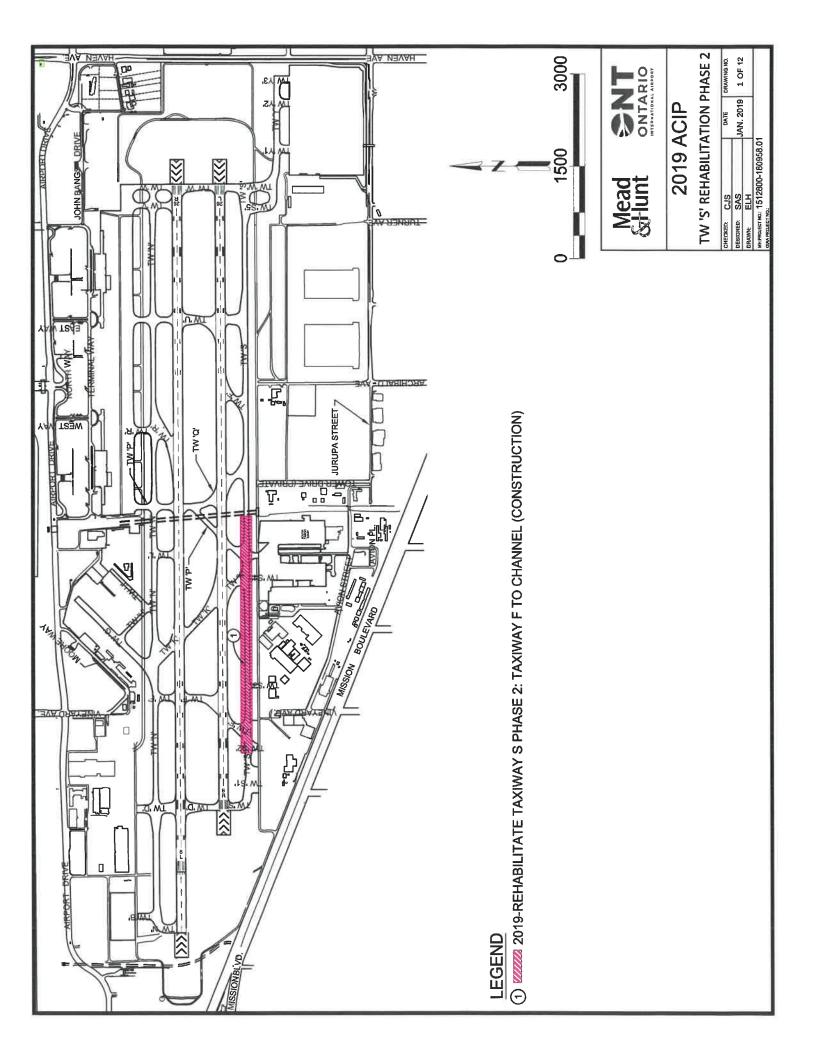

| Airport Nan                |                    | Ontario International Airport                                                           |                              | Fiscal Year                     | 2020                 | 1          |
|----------------------------|--------------------|-----------------------------------------------------------------------------------------|------------------------------|---------------------------------|----------------------|------------|
| Shown On                   | _                  | Project Description                                                                     |                              | Federal Share                   | Local                | Total      |
| ALP                        | Type*              | ·                                                                                       |                              | r cacrar oriarc                 | Share                | Total      |
| Yes                        | N/A                | Defer Entitlements to FY 2021                                                           |                              |                                 |                      |            |
|                            |                    | Design / Coordinatio                                                                    | n / Administration (10%)     | \$0                             | \$0                  | \$0        |
|                            |                    |                                                                                         | Construction                 | \$0                             | \$0                  | \$0        |
|                            |                    | Construction Management / Inspect                                                       | tion / Monitoring (12.5%)    | \$0                             | \$0                  | \$0        |
|                            |                    |                                                                                         |                              |                                 |                      |            |
| * D. D                     |                    |                                                                                         | TOTAL                        | \$0                             | \$0                  | \$0        |
| D - Develo                 |                    | lanning; E - Environmental E THE FOLLOWING DETAILED INFORMATIO                          | NI EOD DDO IECTS AN'         | TICIDATED WIT                   | LIN 1-2 VEADS        |            |
| Detail Project             |                    | (Square/Lineal Footage or Length/Width)                                                 | NT OKT KOOLOTO AK            | HOII AILD WII                   | TIIIV 1-2 TEARO      |            |
| _                          | -                  |                                                                                         |                              |                                 |                      |            |
|                            | se / Compor        |                                                                                         | : N/A                        |                                 |                      |            |
|                            | elopment O         | bjective: N/A                                                                           |                              |                                 |                      |            |
| Description  Defer entitle | ı:<br>ments - NO l | PRO IFCT                                                                                |                              |                                 |                      |            |
| Delet chille               | inchis - NO        | NOSEGI                                                                                  |                              |                                 |                      |            |
|                            |                    |                                                                                         |                              |                                 |                      |            |
|                            |                    | pated date for bids or negotiated prices, consult                                       | tant selection for planning  | g or environmen                 | tal projects, lengtl | n of       |
| construction               | or design, p       | lanning or environmental process)                                                       |                              |                                 |                      |            |
|                            | Grant Appli        | cation N/A                                                                              | Grant Execution              |                                 | N/A                  |            |
|                            | Bid Openin         |                                                                                         | Construction Commence        |                                 | N/A                  |            |
|                            | Grant Offer        |                                                                                         | Construction Completic       | n                               | N/A                  |            |
|                            |                    |                                                                                         | Grant Closeout               |                                 | N/A                  |            |
|                            |                    |                                                                                         | D 50NOL 0475VI "             |                                 |                      |            |
| NEPA ENVI                  | onmental Sta       | atus (With grant application include copy of ROI                                        | D, FUNSI OF CATEX IELL       | er or approvar)                 |                      |            |
|                            |                    |                                                                                         |                              |                                 |                      |            |
| N/A                        |                    |                                                                                         |                              |                                 |                      |            |
|                            |                    |                                                                                         |                              |                                 |                      |            |
| Date of Last               | ALP Approv         | al Depicting Proposed Projects                                                          |                              |                                 |                      |            |
| N/A                        |                    |                                                                                         |                              |                                 |                      |            |
| 1 107 (                    |                    |                                                                                         |                              |                                 |                      |            |
| Land Title S               | tatus & Date       | of Exhibit "A" Status                                                                   |                              |                                 | Date                 |            |
| ۸٠ ،                       |                    |                                                                                         |                              |                                 |                      |            |
| Airport owne               | ea.                |                                                                                         |                              |                                 | August 24, 2016      |            |
| Open AIP Fr                | unded Projec       | ts (include grant number and grant description                                          | )                            |                                 | Expected Close-      | out Date   |
| оро                        |                    | to (morado grant names ana grant accomption,                                            | /                            |                                 |                      |            |
| 3-06-0175-0                | 41-2018            | 1) Install RW 26R Lighting (Touchdown Zon                                               |                              |                                 | Q3 2021              |            |
| 3-06-0175-0                | 41-2018            | 2) Rehabilitate Taxiway S Phase 1: TW F to                                              |                              |                                 | Q3 2021              |            |
| 3-06-0175-0                |                    | 1) Terminal 1 Gates 1-3 Apron and Taxilane                                              |                              | ruction)                        | Q1 2020              |            |
| 3-06-0175-0                |                    | <ol><li>South Cargo Ramp Rehabilitation (Constitution)</li></ol>                        |                              |                                 | Q1 2020              |            |
| 3-06-0175-0                |                    | Development of Airport Pavement Manag                                                   | ement System                 |                                 | Q4 2020              |            |
| 3-06-0175-0                |                    | Rehabilitate Taxiway S                                                                  |                              |                                 | Q3 2021              |            |
| 3-06-0175-0                |                    | Runway 26R Lighting Installation     Exhibit A Property Map, GIS Data Collection, Trigg | gering Event Narrative Penor |                                 | Q3 2021              |            |
| 3-06-0175-0                | 770-2013           | 1) Exhibit A Froperty Map, GIS Data Collection, Ing.                                    | gening Event Manative Repor  | allu ALF                        | Q3 2021              |            |
| Certification              | n: To the be       | st of my knowledge and belief, all information                                          | on shown in the ACIP D       | ata Sheet is tru                | e and correct ar     | d had been |
|                            | ized by the        |                                                                                         |                              |                                 |                      |            |
|                            |                    |                                                                                         |                              |                                 |                      |            |
| k1=                        |                    | R. Brantley, Director of Planning                                                       |                              |                                 | ector of Planning    |            |
|                            |                    | uthorized Representative (Print or Type)                                                | Contac                       | and Title                       | e (Print or Type)    |            |
| Minn.On.                   | Resant             | January 20, 2020                                                                        |                              | (000) 544 5                     | 255                  |            |
| Signature                  | 1 Vant             | January 30, 2020 Date                                                                   | <u> </u>                     | (909) 544-5<br>Intact Phone (Pr |                      |            |
| Jighalule                  |                    | ∪ Date                                                                                  | 1 00                         | made i fidile (Fi               | intor rype;          |            |

| Airport Name                                                                                             |                                                                                                                                 | Ontario International Airport                                                                                                                                                                                                                                                                                     | Fiscal Year 2020                           |                                                                |                                         |
|----------------------------------------------------------------------------------------------------------|---------------------------------------------------------------------------------------------------------------------------------|-------------------------------------------------------------------------------------------------------------------------------------------------------------------------------------------------------------------------------------------------------------------------------------------------------------------|--------------------------------------------|----------------------------------------------------------------|-----------------------------------------|
| Shown On Project ALP Type*                                                                               |                                                                                                                                 | Project Description                                                                                                                                                                                                                                                                                               | Federal Share                              | Local<br>Share                                                 | Total                                   |
| Yes                                                                                                      | D                                                                                                                               | Construct Taxiway A and Taxiway C: Phase 1 (Non-AIP)                                                                                                                                                                                                                                                              |                                            |                                                                |                                         |
|                                                                                                          |                                                                                                                                 | Design / Coordination / Administration (10%)<br>Construction<br>Construction Management / Inspection / Monitoring (12.5%)                                                                                                                                                                                         | \$0                                        | \$2,575,000<br>\$25,750,000<br>\$3,218,750                     | \$2,575,00<br>\$25,750,00<br>\$3,218,75 |
|                                                                                                          |                                                                                                                                 | TOTAL                                                                                                                                                                                                                                                                                                             | \$0                                        | \$31,543,750                                                   | \$31,543,75                             |
| * D - Develo                                                                                             |                                                                                                                                 | nning; E - Environmental                                                                                                                                                                                                                                                                                          |                                            |                                                                |                                         |
| 5 / " 5 /                                                                                                |                                                                                                                                 | THE FOLLOWING DETAILED INFORMATION FOR PROJECTS AN                                                                                                                                                                                                                                                                | TICIPATED WIT                              | HIN 1-2 YEARS                                                  |                                         |
| Detail Projec                                                                                            | ct Description (                                                                                                                | Square/Lineal Footage or Length/Width)                                                                                                                                                                                                                                                                            |                                            |                                                                |                                         |
| markings, ar                                                                                             | nd utility relocat                                                                                                              | consists of building and pavement demolition, new pavement, airfield ions.                                                                                                                                                                                                                                        | lighting, airfield s                       | ignage, grading,                                               | connect to pavement                     |
| <b>Approximat</b><br>Project inclu                                                                       | t <b>e Area:</b><br>des 63,200 SY                                                                                               | of paving.                                                                                                                                                                                                                                                                                                        |                                            |                                                                | pavement                                |
| Approximat Project inclu Project Sche                                                                    | t <b>e Area:</b><br>des 63,200 SY                                                                                               | ions.                                                                                                                                                                                                                                                                                                             |                                            |                                                                | pavement                                |
| Approximat Project inclu Project Sche                                                                    | t <b>e Area:</b><br>des 63,200 SY                                                                                               | of paving.  ed date for bids or negotiated prices, consultant selection for planning or environmental process)                                                                                                                                                                                                    | g or environment<br>cement<br>on           |                                                                | pavement<br>h of                        |
| Approximat<br>Project inclu<br>Project Sche<br>construction                                              | des 63,200 SY  edule (Anticipat or design, plar  Grant Applica Bid Opening Grant Offer                                          | of paving.  ed date for bids or negotiated prices, consultant selection for planning or environmental process)  tion N/A Grant Execution N/A Construction Commentation N/A Construction Completic                                                                                                                 | g or environment<br>cement                 | al projects, lengt<br>N/A<br>March 30, 2020<br>December 31, 20 | pavement<br>h of                        |
| Approximat Project inclu Project Sche construction  NEPA Envire                                          | de Area: des 63,200 SY  edule (Anticipat or design, plar  Grant Applica Bid Opening Grant Offer                                 | of paving.  ed date for bids or negotiated prices, consultant selection for planning or environmental process)  tion N/A Grant Execution N/A Construction Commental N/A Construction Completion Grant Closeout                                                                                                    | g or environment<br>cement                 | al projects, lengt<br>N/A<br>March 30, 2020<br>December 31, 20 | pavement<br>h of                        |
| Approximat Project inclu Project Sche construction  NEPA Enviro                                          | de Area: des 63,200 SY edule (Anticipat or design, plar Grant Applica Bid Opening Grant Offer onmental Statu oved as Cat-Ex     | of paving.  ed date for bids or negotiated prices, consultant selection for planning or environmental process)  tion N/A Grant Execution N/A Construction Commentation N/A Construction Completion Construction Completion Grant Closeout  s (With grant application include copy of ROD, FONSI or CATEX letters) | g or environment<br>cement                 | al projects, lengt<br>N/A<br>March 30, 2020<br>December 31, 20 | pavement<br>h of                        |
| Approximat Project inclu Project Sche construction  NEPA Enviro  Project appr  Date of Last              | des 63,200 SY edule (Anticipat or design, plar Grant Applica Bid Opening Grant Offer onmental Statu oved as Cat-Ex              | of paving.  ed date for bids or negotiated prices, consultant selection for planning or environmental process)  tion N/A Grant Execution N/A Construction Comment N/A Construction Completic Grant Closeout  s (With grant application include copy of ROD, FONSI or CATEX letters)  c on November 6, 2018.       | g or environment<br>cement                 | al projects, lengt<br>N/A<br>March 30, 2020<br>December 31, 20 | pavement<br>h of                        |
| Approximat Project inclu Project Sche construction  NEPA Enviro  Project appr  Date of Last  March 7, 20 | des 63,200 SY edule (Anticipat or design, plar Grant Applica Bid Opening Grant Offer onmental Statu oved as Cat-Ex ALP Approval | of paving.  ed date for bids or negotiated prices, consultant selection for planning or environmental process)  tion N/A Grant Execution N/A Construction Comment N/A Construction Completic Grant Closeout  s (With grant application include copy of ROD, FONSI or CATEX letters)  c on November 6, 2018.       | g or environment cement on er of approval) | al projects, lengt<br>N/A<br>March 30, 2020<br>December 31, 20 | pavement<br>h of                        |

| Land Title Status & Date | e of Exhibit "A" Status                                                                | Date                    |  |
|--------------------------|----------------------------------------------------------------------------------------|-------------------------|--|
| Airport owned.           | August 24, 2016                                                                        |                         |  |
| Open AIP Funded Proje    | ects (include grant number and grant description)                                      | Expected Close-out Date |  |
| 3-06-0175-041-2018       | Install RW 26R Lighting (Touchdown Zone) - Phase 1 (Design)                            | Q3 2021                 |  |
| 3-06-0175-041-2018       | 2) Rehabilitate Taxiway S Phase 1: TW F to Channel (Design)                            | Q3 2021                 |  |
| 3-06-0175-042-2018       | Terminal 1 Gates 1-3 Apron and Taxilane 'G' Rehabilitation (Construction)              | Q1 2020                 |  |
| 3-06-0175-042-2018       | South Cargo Ramp Rehabilitation (Construction)                                         | Q1 2020                 |  |
| 3-06-0175-044-2018       | Development of Airport Pavement Management System                                      | Q4 2020                 |  |
| 3-06-0175-045-2019       | 1) Rehabilitate Taxiway S                                                              | Q3 2021                 |  |
| 3-06-0175-045-2019       | 2) Runway 26R Lighting Installation                                                    | Q3 2021                 |  |
| 3-06-0175-046-2019       | Exhibit A Property Map, GIS Data Collection, Triggering Event Narrative Report and ALP | Q3 2021                 |  |