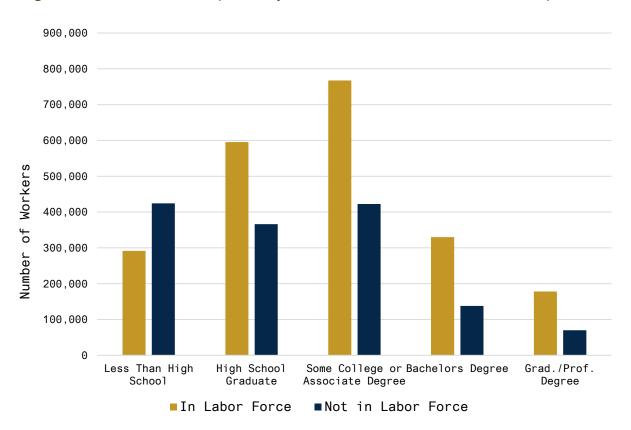

100% ■In Labor Force ■Not in Labor Force

Figure 7: Labor Force Participation by Race in Inland Empire, 2019

Source: American Community Survey. UCR Center for Economic Forecasting and Development



Figure 8: Industry Employment by Race in Inland Empire, 2019

Source: American Community Survey. UCR Center for Economic Forecasting and Development

#### **Educational Attainment**

The majority of workers in Inland Empire have at least some college education: 1,275,470 workers (66.9%) fall into this category, compared to the 630,612 (33.1%) workers that have at most a high school degree (Figure 9). Across each of the educational attainment categories listed, the fastest growth has been among those with a bachelor's degree who are in the labor force, which grew 26.2% between 2014 and 2019.



Figure 9: Labor Force Participation by Educational Attainment in Inland Empire, 2019

Source: American Community Survey. UCR Center for Economic Forecasting and Development

# Unemployment

The pandemic has caused the Inland Empire's unemployment rate to increase over the last year, however it has also improved from the lows immediately following statewide lockdown orders (Figure 10). The Inland Empire's unemployment rate is now 9.2%, a far cry from the 4.0% rate a year earlier. The unemployment rate in the Inland Empire is higher relative to the United States (6.9%), but is below California (9.3%). Although unemployment rates remain elevated, the region's labor force has largely recovered (Figure 11). From October 2019 to October 2020, 28,300 workers entered the Inland Empire's labor fo