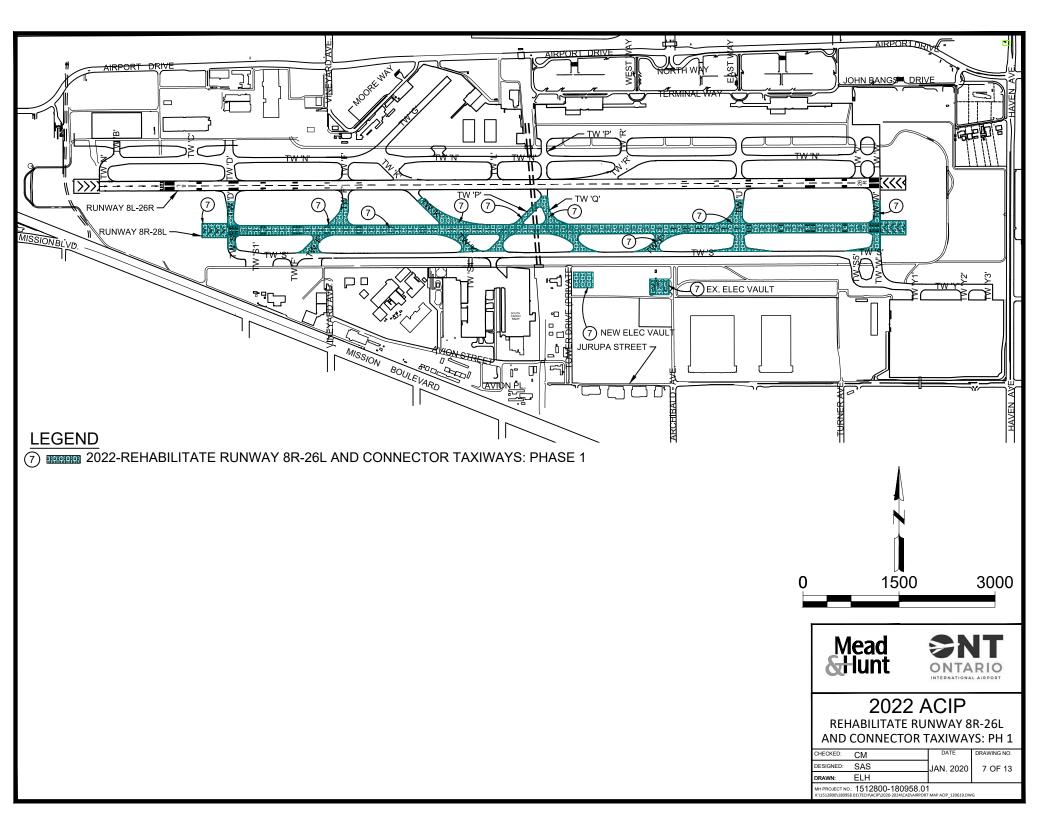

| Airport Nam                             | ne                        | Ontario International Airport                                                                                      | nternational Airport Fiscal Year 2021     |                   | Fiscal Year 2021                |                     |
|-----------------------------------------|---------------------------|--------------------------------------------------------------------------------------------------------------------|-------------------------------------------|-------------------|---------------------------------|---------------------|
| Shown On<br>ALP                         | Project<br>Type*          | Project Description                                                                                                |                                           | Federal Share     | Local<br>Share                  | Total               |
| Yes                                     | N/A                       | Rehabilitate Runway 8R-26L and Connector                                                                           | Taxiways: Design                          |                   |                                 |                     |
|                                         |                           | Desire / Coord                                                                                                     | din ation / A dusinistantism              | #0.0F0.000        | <b>#4 044 000</b>               | #40 000 00s         |
|                                         |                           | Design / Coord                                                                                                     | dination / Administration<br>Construction |                   | \$1,941,000<br>\$0              | \$10,000,000<br>\$0 |
|                                         |                           | Construction Management / Inspecti                                                                                 |                                           | 7 -               |                                 | \$0                 |
|                                         |                           |                                                                                                                    | g (,                                      | **                | ***                             | ,                   |
|                                         |                           |                                                                                                                    | TOTAL                                     | \$8,059,000       | \$1,941,000                     | \$10,000,000        |
| * D - Develo                            |                           | lanning; E - Environmental                                                                                         | N 500 000 15070 AN                        | TIOID 4 TED 14/1T | 4 0 7/2 4 2 0                   |                     |
| Dotail Project                          |                           | E THE FOLLOWING DETAILED INFORMATIO    (Square/Lineal Footage or Length/Width)                                     | N FOR PROJECTS AN                         | HCIPATED WIT      | HIN 1-2 YEARS                   |                     |
| Detail Flojet                           | or Describilor            | (Square/Linear Footage of Length/Width)                                                                            |                                           |                   |                                 |                     |
| NPS Purpos                              | se / Compor               | nent / Type: RE/RW/IM NPR:                                                                                         | 83                                        |                   |                                 |                     |
| Overall Dev                             | elopment O                |                                                                                                                    |                                           | ys                |                                 |                     |
| Description                             |                           |                                                                                                                    | ,                                         |                   |                                 |                     |
|                                         |                           | v 8R-26L and Connector Taxiways (Taxiways D,                                                                       |                                           |                   |                                 |                     |
|                                         |                           | pject. Project also includes the relocation of the swill be 42 years old by the beginning of construc              |                                           |                   |                                 |                     |
|                                         |                           | System study and is on the ALP. <b>Grant applica</b>                                                               |                                           |                   | ie Airport                      |                     |
| i avomont iv                            | anagement                 | oystom study and is on the file i. Grant applica                                                                   | don do voio dooigii oi i                  | our pridoco.      |                                 |                     |
|                                         |                           | pated date for bids or negotiated prices, consulta                                                                 | ant selection for planning                | g or environmen   | tal projects, leng              | th of               |
| construction                            | or design, p              | lanning or environmental process)                                                                                  |                                           |                   |                                 |                     |
|                                         | Cront Annli               | Continue December 20, 2020                                                                                         | Grant Execution                           |                   | Contombor 1 2                   | 004                 |
|                                         | Grant Appli<br>Bid Openin |                                                                                                                    | Design Commencemer                        | nt                | September 1, 20<br>June 1, 2020 | UZ I                |
|                                         | Grant Offer               |                                                                                                                    | Design Completion                         |                   | February 1, 202                 | 2                   |
|                                         | 0.4.1.0.10.               | , laguot 1, 2021                                                                                                   | Grant Closeout                            |                   | September 30,                   |                     |
|                                         |                           |                                                                                                                    |                                           |                   | •                               |                     |
| NEPA Enviro                             | onmental Sta              | atus (With grant application include copy of ROD                                                                   | ), FONSI or CATEX lette                   | er of approval)   |                                 |                     |
|                                         |                           |                                                                                                                    |                                           |                   |                                 |                     |
| N/A                                     |                           |                                                                                                                    |                                           |                   |                                 |                     |
|                                         |                           |                                                                                                                    |                                           |                   |                                 |                     |
| Date of Last                            | ALP Approv                | al Depicting Proposed Projects                                                                                     |                                           |                   |                                 |                     |
| March 7, 20                             | 18                        |                                                                                                                    |                                           |                   |                                 |                     |
| I and Title St                          | tatus & Data              | of Exhibit "A" Status                                                                                              |                                           |                   | Date                            |                     |
| Land Title O                            | latus & Date              | OI EXHIBIT A Otatus                                                                                                |                                           |                   | Date                            |                     |
| Airport owne                            | ed.                       |                                                                                                                    |                                           |                   | August 24, 2016                 | 6                   |
| Open AIP Fu                             | unded Proied              | cts (include grant number and grant description)                                                                   |                                           |                   | Expected Close                  | -out Date           |
|                                         | - ,                       |                                                                                                                    |                                           |                   |                                 |                     |
| 3-06-0175-0                             |                           | Install RW 26R Lighting (Touchdown Zone                                                                            |                                           |                   | Q3 2021                         |                     |
| 3-06-0175-0                             |                           | 2) Rehabilitate Taxiway S Phase 1: TW F to                                                                         |                                           |                   | Q3 2021                         |                     |
| 3-06-0175-0                             |                           | 1) Terminal 1 Gates 1-3 Apron and Taxilane '                                                                       |                                           | ruction)          | Q1 2020                         |                     |
| 3-06-0175-0<br>3-06-0175-0              |                           | <ol> <li>South Cargo Ramp Rehabilitation (Construction)</li> <li>Development of Airport Pavement Manage</li> </ol> |                                           |                   | Q1 2020<br>Q4 2020              |                     |
| 3-06-0175-0                             |                           | Development of Aliport Pavement Manage     Rehabilitate Taxiway S                                                  | ement System                              |                   | Q4 2020<br>Q3 2021              |                     |
| 3-06-0175-0                             |                           | Runway 26R Lighting Installation                                                                                   |                                           |                   | Q3 2021<br>Q3 2021              |                     |
| 3-06-0175-0                             |                           | Exhibit A Property Map, GIS Data Collection, Trigg                                                                 | ering Event Narrative Repor               | t and ALP         | Q3 2021                         |                     |
|                                         |                           |                                                                                                                    |                                           |                   |                                 |                     |
|                                         |                           | st of my knowledge and belief, all informatio                                                                      | n shown in the ACIP D                     | ata Sheet is tru  | ie and correct a                | nd had been         |
| duly author                             | ized by the               | Sponsor.                                                                                                           | T                                         |                   |                                 |                     |
|                                         | Michalla                  | R Brantley Director of Planning                                                                                    | Michall                                   | le Brantley, Dire | ctor of Planning                |                     |
| Nam                                     |                           | R. Brantley, Director of Planning uthorized Representative (Print or Type)                                         |                                           | t Name and Title  |                                 |                     |
| , , , , , , , , , , , , , , , , , , , , | - / / MO O/ / N           | (1 mil of 1 ypo)                                                                                                   | I                                         | and into          | - ( 3. 1300)                    |                     |