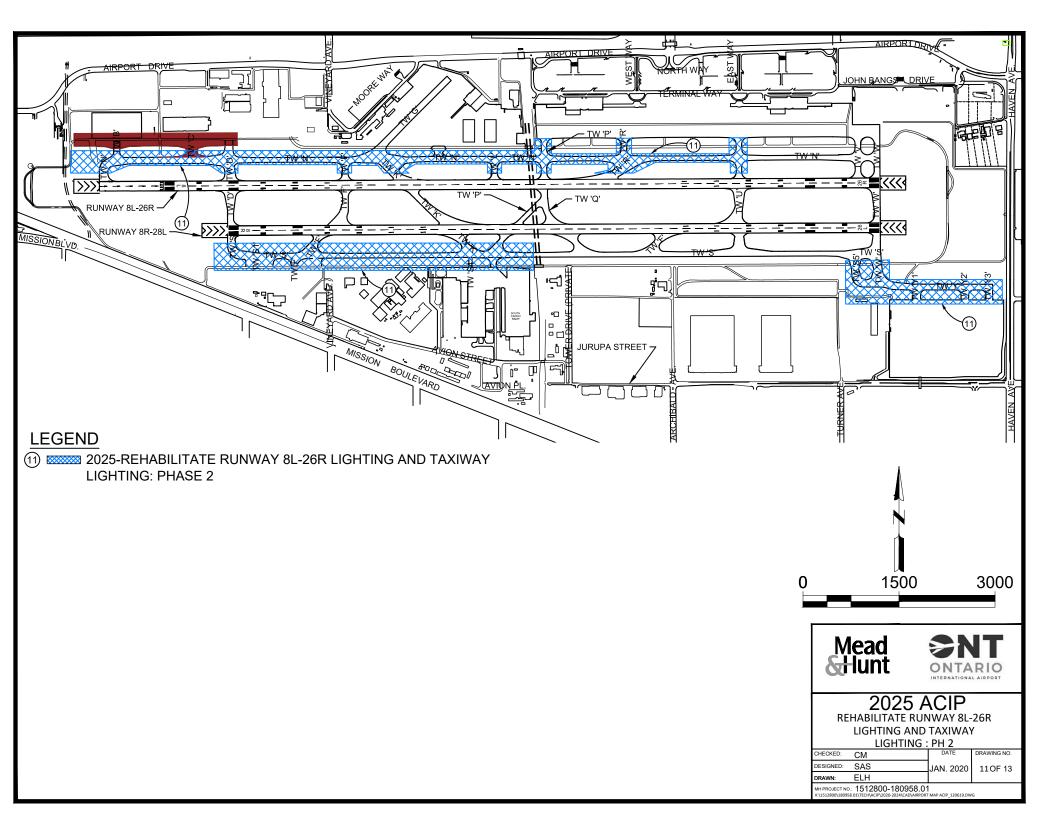

### Airport Capital Improvement Plan (ACIP)

| Aviation Administration                                                                                                       |               |             |            |         | T                            |                         | 1             |                    |
|-------------------------------------------------------------------------------------------------------------------------------|---------------|-------------|------------|---------|------------------------------|-------------------------|---------------|--------------------|
| 1. Airport:                                                                                                                   |               | 2. State:   | <b>.</b>   |         | NPIAS No.:<br><b>06-0175</b> |                         | 4. LOCID:     |                    |
| Ontario International Airport (ONT)  5. Project Description                                                                   |               |             | California | L FUNDS | 06-                          |                         |               |                    |
| b. Project Description (by Funding Year in Priority Order)                                                                    | Federal Funds | State Funds | PFC        | Other   | Total \$                     | Environmental<br>Impact | Start<br>Date | Completion<br>Date |
| (a)                                                                                                                           | (b)           | (c)         | (d)        | (e)     | (f)                          | (g)                     | (h)           | (i)                |
| 1: 2020 - Defer Entitlements to FY 2021                                                                                       | , ,           | , ,         | ,          |         |                              | N/A                     | N/A           | N/A                |
| 2: 2020 - Construct Taxiway A and Taxiway C: Phase 1 (Non-AIP)                                                                |               |             |            | 31,544  | 31,544                       | Cat-Ex                  | 3/30/2020     | 12/31/2021         |
| 3: 2020 - Upgrade Runway 26R ILS (Non-AIP)                                                                                    |               |             |            | 6,000   | 6,000                        | Cat-Ex                  | 3/30/2021     | 12/31/2022         |
| SUBTOTAL (2020)                                                                                                               |               |             |            | 37,544  | 37,544                       |                         |               |                    |
| 4: 2021 - Rehabilitate Runway 8R-26L and Connector Taxiways: Design                                                           | 8,059         |             |            | 1,941   | 10,000                       | N/A                     | 6/1/2020      | 2/1/2022           |
| 5: 2021 - ASR Relocation (Non-AIP)                                                                                            |               |             |            | 14,296  | 14,296                       | Pending                 | 3/1/2020      | 11/5/2025          |
| 6: 2021 - RTR Relocation (Non-AIP)                                                                                            |               |             |            | 3,899   | 3,899                        | Pending                 | 3/1/2020      | 11/5/2023          |
| 7: 2022 - Rehabilitate Runway 8R-26L and Connector Taxiways: Phase 1                                                          | 21,608        |             |            | 18,706  | 40,314                       | Pending                 | 12/30/2021    | 4/30/2024          |
| 8: 2023 - Rehabilitate Runway 8R-26L and Connector Taxiways: Phase 2                                                          | 21,608        |             |            | 21,955  | 43,563                       | Pending                 | 12/30/2021    | 4/30/2025          |
| 9: 2023 - Upgrade Runway 26L ALSF (FAA Funded)                                                                                | TBD           |             |            |         | TBD                          | Pending                 | 1/1/2024      | 10/31/2024         |
| 10: 2024 - Rehabilitate Runway 8L-26R Lighting and Taxiway Lighting: Phase 1                                                  | 10,090        |             |            | 2,430   | 12,520                       | Pending                 | 12/30/2023    | 6/1/2025           |
| 11: 2025 - Rehabilitate Runway 8L-26R Lighting and Taxiway Lighting: Phase 2                                                  | 8,035         |             |            | 1,935   | 9,970                        | Pending                 | 5/1/2024      | 6/30/2026          |
| 12: 2025 - Construct Taxiway A: Phase 2 (Non-AIP)                                                                             |               |             |            | 102,797 | 102,797                      | Pending                 | 11/4/2024     | 12/30/2025         |
| SUBTOTAL (2021-2025)                                                                                                          | 69,400        |             |            | 167,959 | 237,359                      |                         |               |                    |
| 13: 2026 - Rehabilitate Taxiway S Phase 2: Channel to Taxiway W                                                               | 35,575        |             |            | 8,568   | 44,143                       |                         |               |                    |
| 14: 2027 - Reconstruct Taxiway N East of U and Construct Taxiway V Extension to S5                                            | 10,851        |             |            | 2,613   | 13,464                       |                         |               |                    |
| 15: 2028 - Construct Taxiway E                                                                                                | 15,773        |             |            | 3,799   | 19,572                       |                         |               |                    |
| 16: 2029 - Relocate Taxiway N1 and Rehabilitate<br>Terminals 2, 3 and 4 Aprons Phase 1: Paving and<br>Electrical Improvements | 5,232         |             |            | 1,260   | 6,492                        |                         |               |                    |
| 17: 2030 - Rehabilitate Taxiway S1 and F South of Taxiway S Within Movement Area                                              | 2,628         |             |            | 633     | 3,261                        |                         |               |                    |
| SUBTOTAL (2026-2030)                                                                                                          | 70,059        |             |            | 16,874  | 86,933                       |                         |               |                    |
| TOTAL (2021-2030): DOES NOT INCLUDE 2020                                                                                      | 139,459       |             |            | 184,833 | 324,292                      |                         |               |                    |