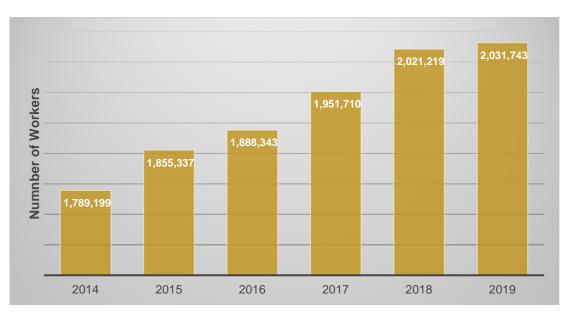

d by a breakdown of the region's labor force participation including demographics and educational attainment. Next, unemployment is analyzed, then employer needs are described in terms of emerging demand and an occupational skills assessment. Finally, relevant gaps between employer needs and the workforce's qualifications are described.

# Current Employment, Largest Industries and Most Common Occupations

## **Current Employment**

Total nonfarm employment reached 2.03 million in 2019 in the Inland Empire, up 0.5% compared to 2018. 2019 marks the year with the slowest year-over-year growth in employment in the Inland Empire since 2014. Except for 2016, when employment increased 1.8% compared to the previous year, other years had year-over-year employment increases of over 3% (Figure 2).



Figure 2: Total Nonfarm Employment in the Inland Empire, 2014-19

Source: American Community Survey. Analysis by UCR Center for Economic Forecasting and Development

#### **Largest Industries**

In the Inland Empire, Health Care and Social Assistance is the largest industry sector (Table 1), employing over a quarter of a million workers, followed by Retail Trade, Professional and Business Services, Educational Services, and Manufacturing. These five industry sectors employed over one million people or 52.3% of total employment in 2019, down from 53.4% in 2014. Compared to 2014, these industries sector grew 12.3%, 7.1%, 13.5%, 22.0%, and 4.5%, respectively.

Table 1: Nonfarm Employment and Wage by Sector in the Inland Empire, 2014-2019

|                                              |