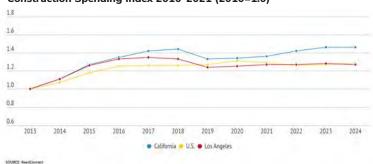

2.8%  | 0.4%   | -7.6%  | -11.2%   | -6.5%      | -0.5% | -2,0% |
| Manufacturing  | Y-0-Y % | 5.4%  | 4.1%   | -15.2% | -5.5%    | -2.6%      | 2.4%  | 0.8%  |
| Healthcare     | Y-0-Y % | -2.9% | -1.1%  | 1.3%   | -2.1%    | -2.3%      | 1.9%  | 1,4%  |
| Education      | Y-0-Y % | 1.5%  | 3.5%   | -5.2%  | -16.5%   | -3.8%      | 0.2%  | 1.1%  |
| Other Struct*  | Y-O-Y % | 1.2%  | -3.6%  | -4.4%  | -14.3%   | -0.7%      | 5.5%  | 4.4%  |
| Infrastructure | Y-0-Y % | 1.4%  | 1.9%   | -3.5%  | -6.0%    | 4.2%       | 4.3%  | 0.7%  |

<sup>\*</sup> This includes religious buildings, amusement, government communications, and public recreation projects.

#### Annual Volume (x\$1M, 2012\$)



#### **Regional Construction Employment**



#### Construction Spending Index 2010-2021 (2010=1.0)



#### Construction Volume vs Labor - Annual Increase/Decrease



#### Top Regional Projects Sorted by Construction Value

| Project                                                                        | Location         | Value |
|--------------------------------------------------------------------------------|------------------|-------|
| Purple Line Extension Section 2 Stations Project                               | Los Angeles      | 31.0B |
| I-605 Hot Spots Projects / Valley/ Beverly / South and SR 60/7th - (LA Metro)  | Norwalk          | 10.0B |
| The Centennial Specific Plan Project                                           | Santa Clarita    | 10.0B |
| Sepulveda Transit Corridor Project                                             | Los Angeles      | 9.5B  |
| West Santa Ana