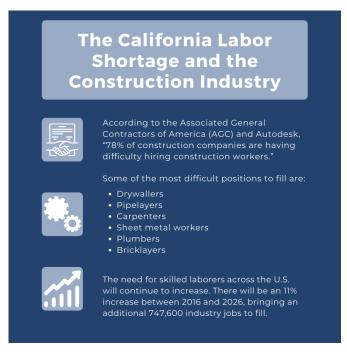

dge Insurance, had a this to say.

"You can see labor shortages everywhere," says Brenda Jo. "And the shortage of skilled labor is

#### **CATEGORIES**

**Select Category** 

### RECENT POSTS



OSHA's
Consultatio
n Services:
What You
Need to
Know
March 20,
2022 - 7:00
am



Seven Steps to Avoid Cyber Security Threats March 13, 2022 - 7:00



Will Homeowner s Insurance Cover a Constructio n Project? March 6, 2022 - 7:00 am



<u>shortage-of-workers-whats-going-on-experts-explain.html</u>], some reasons include:

- Aging
- Retiring workers
- Border control and immigration limits
- Demands for better pay and working arrangements
- Workers leaving California due to increased housing costs

The labor shortage in the construction industry specifically, however, is not only a California issue.



## A LARGER ISSUE AT HAND

According to the <u>Associated General Contractors</u> of America (AGC) and Autodesk
[https://www.agc.org/sites/default/files/Files/Com







#### VIDEO POSTS



What Does Workers' Comp Look Like for Remote Employees? January 23,

2022 - 7:00 am



Workers'
Compensati
on Policy
Renewals:
What to
Expect
January 9,

2022 - 7:00 am



Certificates of Insurance (COIs): What You Need to Know

December 19, 2021 - 7:00 am



[https://www.nbcsandiego.com/news/local/Construction-Worker-Shortage-Reported-Around-The-Country--492013131.html], include:

- Drywallers
- Pipelayers
- Carpenters
- · Sheet metal workers
- Plumbers
- Bricklayers

Even if a wave of individuals wanted to get into the construction field right now, it takes a great deal of time to become proficient