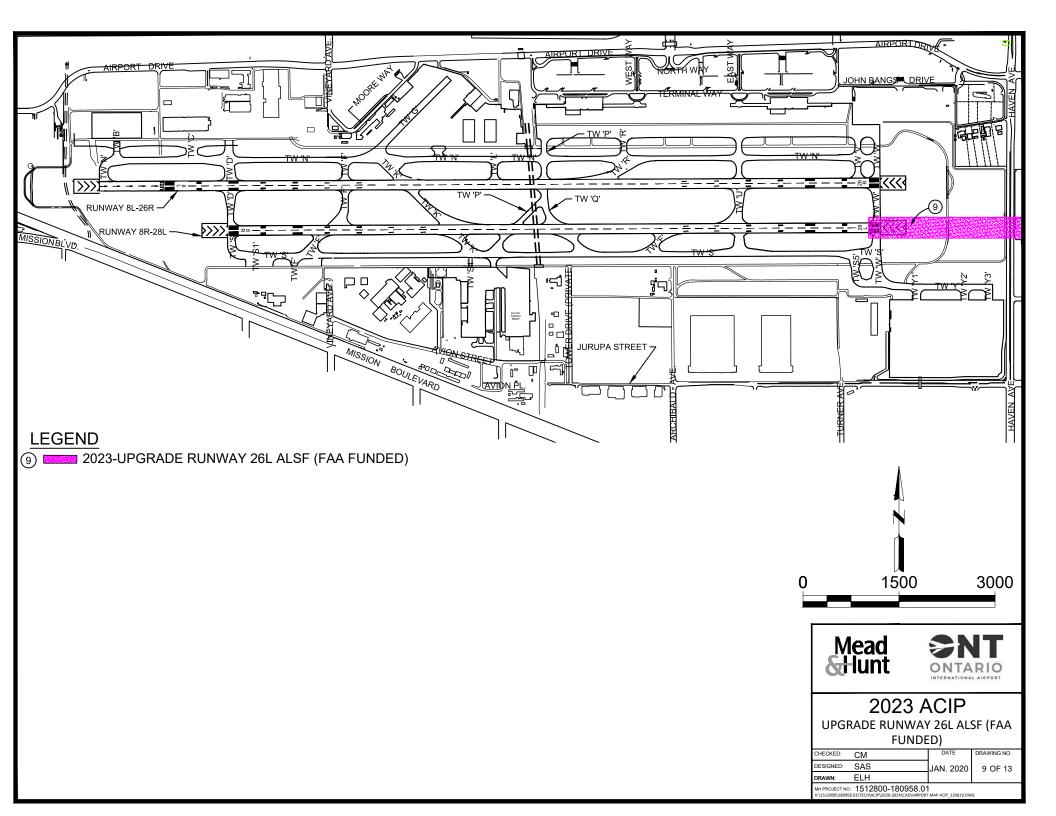

### Airport Capital Improvement Plan (ACIP)

| Aviation Administration                                                                                                       |               |             |            |         | T                            |                         | 1             |                    |
|-------------------------------------------------------------------------------------------------------------------------------|---------------|-------------|------------|---------|------------------------------|-------------------------|---------------|--------------------|
| 1. Airport:                                                                                                                   |               | 2. State:   | <b>.</b>   |         | NPIAS No.:<br><b>06-0175</b> |                         | 4. LOCID:     |                    |
| Ontario International Airport (ONT)  5. Project Description                                                                   |               |             | California | L FUNDS | 06-                          |                         |               |                    |
| b. Project Description (by Funding Year in Priority Order)                                                                    | Federal Funds | State Funds | PFC        | Other   | Total \$                     | Environmental<br>Impact | Start<br>Date | Completion<br>Date |
| (a)                                                                                                                           | (b)           | (c)         | (d)        | (e)     | (f)                          | (g)                     | (h)           | (i)                |
| 1: 2020 - Defer Entitlements to FY 2021                                                                                       | , ,           | , ,         | ,          |         |                              | N/A                     | N/A           | N/A                |
| 2: 2020 - Construct Taxiway A and Taxiway C: Phase 1 (Non-AIP)                                                                |               |             |            | 31,544  | 31,544                       | Cat-Ex                  | 3/30/2020     | 12/31/2021         |
| 3: 2020 - Upgrade Runway 26R ILS (Non-AIP)                                                                                    |               |             |            | 6,000   | 6,000                        | Cat-Ex                  | 3/30/2021     | 12/31/2022         |
| SUBTOTAL (2020)                                                                                                               |               |             |            | 37,544  | 37,544                       |                         |               |                    |
| 4: 2021 - Rehabilitate Runway 8R-26L and Connector Taxiways: Design                                                           | 8,059         |             |            | 1,941   | 10,000                       | N/A                     | 6/1/2020      | 2/1/2022           |
| 5: 2021 - ASR Relocation (Non-AIP)                                                                                            |               |             |            | 14,296  | 14,296                       | Pending                 | 3/1/2020      | 11/5/2025          |
| 6: 2021 - RTR Relocation (Non-AIP)                                                                                            |               |             |            | 3,899   | 3,899                        | Pending                 | 3/1/2020      | 11/5/2023          |
| 7: 2022 - Rehabilitate Runway 8R-26L and Connector Taxiways: Phase 1                                                          | 21,608        |             |            | 18,706  | 40,314                       | Pending                 | 12/30/2021    | 4/30/2024          |
| 8: 2023 - Rehabilitate Runway 8R-26L and Connector Taxiways: Phase 2                                                          | 21,608        |             |            | 21,955  | 43,563                       | Pending                 | 12/30/2021    | 4/30/2025          |
| 9: 2023 - Upgrade Runway 26L ALSF (FAA Funded)                                                                                | TBD           |             |            |         | TBD                          | Pending                 | 1/1/2024      | 10/31/2024         |
| 10: 2024 - Rehabilitate Runway 8L-26R Lighting and Taxiway Lighting: Phase 1                                                  | 10,090        |             |            | 2,430   | 12,520                       | Pending                 | 12/30/2023    | 6/1/2025           |
| 11: 2025 - Rehabilitate Runway 8L-26R Lighting and Taxiway Lighting: Phase 2                                                  | 8,035         |             |            | 1,935   | 9,970                        | Pending                 | 5/1/2024      | 6/30/2026          |
| 12: 2025 - Construct Taxiway A: Phase 2 (Non-AIP)                                                                             |               |             |            | 102,797 | 102,797                      | Pending                 | 11/4/2024     | 12/30/2025         |
| SUBTOTAL (2021-2025)                                                                                                          | 69,400        |             |            | 167,959 | 237,359                      |                         |               |                    |
| 13: 2026 - Rehabilitate Taxiway S Phase 2: Channel to Taxiway W                                                               | 35,575        |             |            | 8,568   | 44,143                       |                         |               |                    |
| 14: 2027 - Reconstruct Taxiway N East of U and Construct Taxiway V Extension to S5                                            | 10,851        |             |            | 2,613   | 13,464                       |                         |               |                    |
| 15: 2028 - Construct Taxiway E                                                                                                | 15,773        |             |            | 3,799   | 19,572                       |                         |               |                    |
| 16: 2029 - Relocate Taxiway N1 and Rehabilitate<br>Terminals 2, 3 and 4 Aprons Phase 1: Paving and<br>Electrical Improvements | 5,232         |             |            | 1,260   | 6,492                        |                         |               |                    |
| 17: 2030 - Rehabilitate Taxiway S1 and F South of Taxiway S Within Movement Area                                              | 2,628         |             |            | 633     | 3,261                        |                         |               |                    |
| SUBTOTAL (2026-2030)                                                                                                          | 70,059        |             |            | 16,874  | 86,933                       |                         |               |                    |
| TOTAL (2021-2030): DOES NOT INCLUDE 2020                                                                                      | 139,459       |             |            | 184,833 | 324,292                      |                         |               |                    |

NPS Purpose / Component / Type: N/A NPR: N/A

Overall Development Objective: Enabling Project for Rehabilitate Runway 8R-26L and Connector Taxiways

Description:

Install ALSF-II approach lighting system to Runway 26R. Includes relocation of one (1) Runway Visual Range and back-up engine generator, with upgrades to glideslope and localizer array. Development of a Reimbursable Agreement for this project is underway. This project, along with the TDZ lighting upgrades (grant 3-06-0175-041-2018), allows Runway 8L-26R to be upgraded to a CAT-III to enable the Runway 8R-26L Rehabilitation Project in 2022.

From FAA Order 6030.20F: Continuous Power Airports (CPA) provide continuous operations in the event of area-wide utility power failures. CPA airports must have backup power to operate runway lighting and NAS services. This backup power must be available to supply power for at least 4 hours to the runway lighting as well as navigation, landing, and communications equipment. FAA Order 6030.20F, Appendix A: Continuous Power Airports and Current Runway Codes includes ONT Runway 26L in the listing of airports.