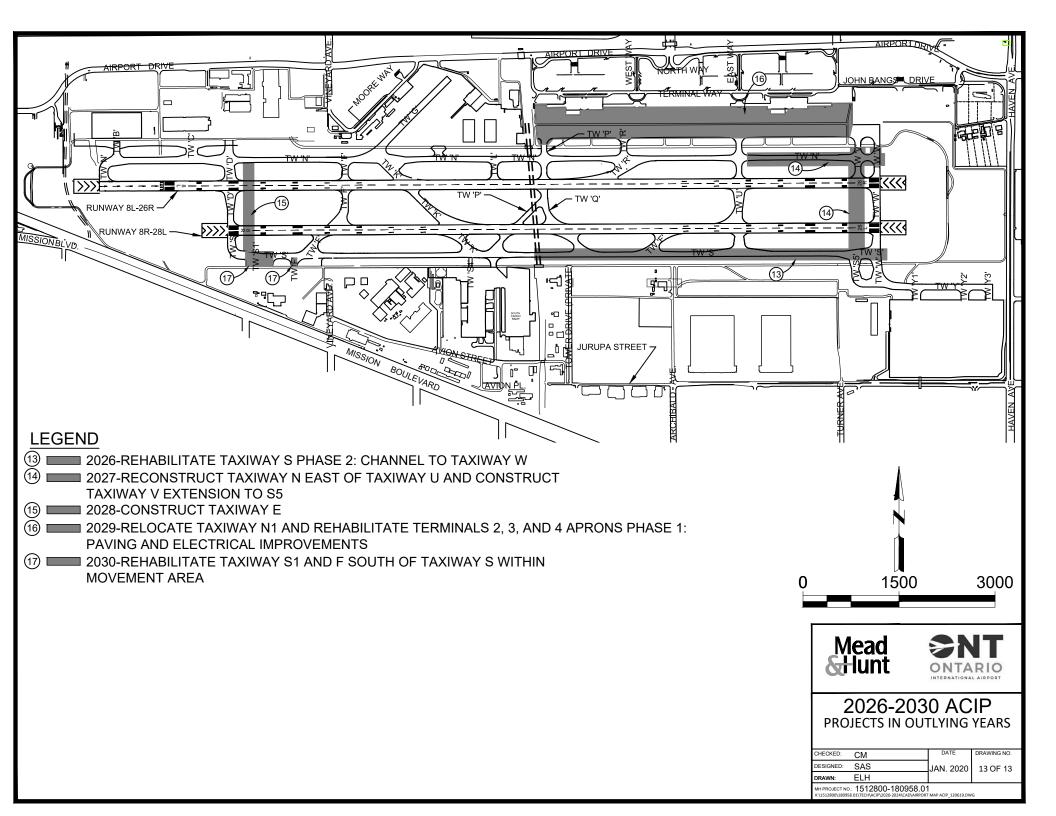

### Airport Capital Improvement Plan (ACIP)

| Aviation Administration                                                                                                       |               |             |            |         | T                            |                         | 1             |                    |
|-------------------------------------------------------------------------------------------------------------------------------|---------------|-------------|------------|---------|------------------------------|-------------------------|---------------|--------------------|
| 1. Airport:                                                                                                                   |               | 2. State:   | <b>.</b>   |         | NPIAS No.:<br><b>06-0175</b> |                         | 4. LOCID:     |                    |
| Ontario International Airport (ONT)  5. Project Description                                                                   |               |             | California | L FUNDS | 06-                          |                         |               |                    |
| b. Project Description (by Funding Year in Priority Order)                                                                    | Federal Funds | State Funds | PFC        | Other   | Total \$                     | Environmental<br>Impact | Start<br>Date | Completion<br>Date |
| (a)                                                                                                                           | (b)           | (c)         | (d)        | (e)     | (f)                          | (g)                     | (h)           | (i)                |
| 1: 2020 - Defer Entitlements to FY 2021                                                                                       | , ,           | , ,         | ,          |         |                              | N/A                     | N/A           | N/A                |
| 2: 2020 - Construct Taxiway A and Taxiway C: Phase 1 (Non-AIP)                                                                |               |             |            | 31,544  | 31,544                       | Cat-Ex                  | 3/30/2020     | 12/31/2021         |
| 3: 2020 - Upgrade Runway 26R ILS (Non-AIP)                                                                                    |               |             |            | 6,000   | 6,000                        | Cat-Ex                  | 3/30/2021     | 12/31/2022         |
| SUBTOTAL (2020)                                                                                                               |               |             |            | 37,544  | 37,544                       |                         |               |                    |
| 4: 2021 - Rehabilitate Runway 8R-26L and Connector Taxiways: Design                                                           | 8,059         |             |            | 1,941   | 10,000                       | N/A                     | 6/1/2020      | 2/1/2022           |
| 5: 2021 - ASR Relocation (Non-AIP)                                                                                            |               |             |            | 14,296  | 14,296                       | Pending                 | 3/1/2020      | 11/5/2025          |
| 6: 2021 - RTR Relocation (Non-AIP)                                                                                            |               |             |            | 3,899   | 3,899                        | Pending                 | 3/1/2020      | 11/5/2023          |
| 7: 2022 - Rehabilitate Runway 8R-26L and Connector Taxiways: Phase 1                                                          | 21,608        |             |            | 18,706  | 40,314                       | Pending                 | 12/30/2021    | 4/30/2024          |
| 8: 2023 - Rehabilitate Runway 8R-26L and Connector Taxiways: Phase 2                                                          | 21,608        |             |            | 21,955  | 43,563                       | Pending                 | 12/30/2021    | 4/30/2025          |
| 9: 2023 - Upgrade Runway 26L ALSF (FAA Funded)                                                                                | TBD           |             |            |         | TBD                          | Pending                 | 1/1/2024      | 10/31/2024         |
| 10: 2024 - Rehabilitate Runway 8L-26R Lighting and Taxiway Lighting: Phase 1                                                  | 10,090        |             |            | 2,430   | 12,520                       | Pending                 | 12/30/2023    | 6/1/2025           |
| 11: 2025 - Rehabilitate Runway 8L-26R Lighting and Taxiway Lighting: Phase 2                                                  | 8,035         |             |            | 1,935   | 9,970                        | Pending                 | 5/1/2024      | 6/30/2026          |
| 12: 2025 - Construct Taxiway A: Phase 2 (Non-AIP)                                                                             |               |             |            | 102,797 | 102,797                      | Pending                 | 11/4/2024     | 12/30/2025         |
| SUBTOTAL (2021-2025)                                                                                                          | 69,400        |             |            | 167,959 | 237,359                      |                         |               |                    |
| 13: 2026 - Rehabilitate Taxiway S Phase 2: Channel to Taxiway W                                                               | 35,575        |             |            | 8,568   | 44,143                       |                         |               |                    |
| 14: 2027 - Reconstruct Taxiway N East of U and Construct Taxiway V Extension to S5                                            | 10,851        |             |            | 2,613   | 13,464                       |                         |               |                    |
| 15: 2028 - Construct Taxiway E                                                                                                | 15,773        |             |            | 3,799   | 19,572                       |                         |               |                    |
| 16: 2029 - Relocate Taxiway N1 and Rehabilitate<br>Terminals 2, 3 and 4 Aprons Phase 1: Paving and<br>Electrical Improvements | 5,232         |             |            | 1,260   | 6,492                        |                         |               |                    |
| 17: 2030 - Rehabilitate Taxiway S1 and F South of Taxiway S Within Movement Area                                              | 2,628         |             |            | 633     | 3,261                        |                         |               |                    |
| SUBTOTAL (2026-2030)                                                                                                          | 70,059        |             |            | 16,874  | 86,933                       |                         |               |                    |
| TOTAL (2021-2030): DOES NOT INCLUDE 2020                                                                                      | 139,459       |             |            | 184,833 | 324,292                      |                         |               |                    |