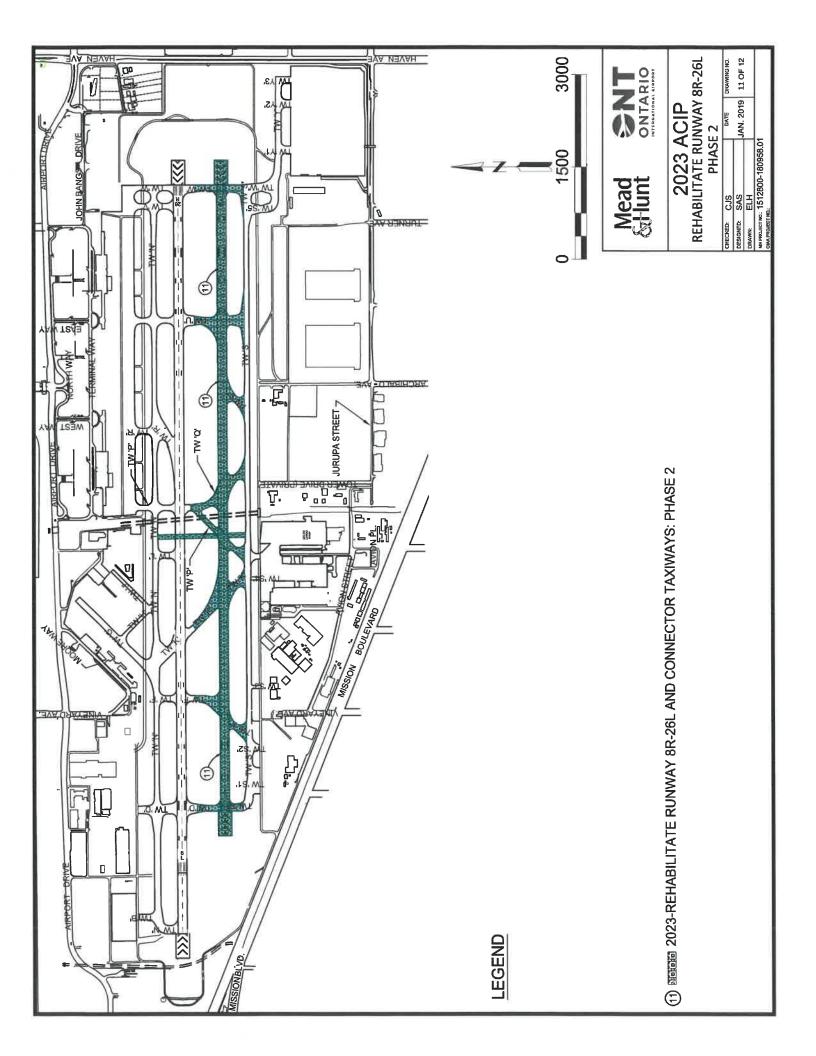

- Separated and moved up design for Project #4 Rehabilitate Runway 8R-26L and Connector Taxiways to take advantage of expiring entitlements.
- Updated the expected share of Federal and Local funds for the 2 years of construction for Projects #7 and #8 Rehabilitate Runway 8R-26L and Connector Taxiways.

In regards to the federal funds for the Runway 8R-26L rehabilitation, the federal amount requested for the two years of construction in 2022 and 2023 was determined through an analysis of total grant amounts awarded to medium hub airports around the country over the last 10 years for similar runway rehabilitation projects. Based on this analysis and the fact that this project was identified in the previous ACIP with an NPR of 83, we believe the federal funds listed in our ACIP submission are reasonable. The Ontario International Airport Authority remains committed to pursuing additional revenue sources to help us pay for this and many more projects that are vital to the continued successful operation of the airport. We welcome further discussions in this area and would like to add it to the agenda of the monthly FAA check-in call we do with you.