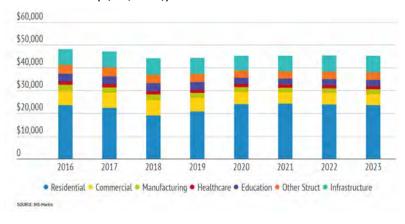

-Y % | -5.1% | -14.5% | 8.5%   | 15.9%    | 0.8%       | -1.4% | -1,4% |
| Commercial     | Y-O-Y % | 2.8%  | 0.4%   | -7.6%  | -11.2%   | -6.5%      | -0.5% | -2,0% |
| Manufacturing  | Y-0-Y % | 5.4%  | 4.1%   | -15.2% | -5.5%    | -2.6%      | 2.4%  | 0.8%  |
| Healthcare     | Y-0-Y % | -2.9% | -1.1%  | 1.3%   | -2.1%    | -2.3%      | 1.9%  | 1,4%  |
| Education      | Y-0-Y % | 1.5%  | 3.5%   | -5.2%  | -16.5%   | -3.8%      | 0.2%  | 1.1%  |
| Other Struct*  | Y-O-Y % | 1.2%  | -3.6%  | -4.4%  | -14.3%   | -0.7%      | 5.5%  | 4.4%  |
| Infrastructure | Y-0-Y % | 1.4%  | 1.9%   | -3.5%  | -6.0%    | 4.2%       | 4.3%  | 0.7%  |

<sup>\*</sup> This includes religious buildings, amusement, government communications, and public recreation projects.

#### Annual Volume (x\$1M, 2012\$)



#### **Regional Construction Employment**



#### Construction Spending Index 2010-2021 (2010=1.0)



#### Construction Volume vs Labor - Annual Increase/Decrease



#### Top Regional Projects Sorted by Construction Value

| Project                                                                        | Location         | Value |
|--------------------------------------------------------------------------------|------------------|-------|
| Purple Line Extension Section 2 Stations Project                               | Los Angeles      | 31.0B |
| I-605 Hot Spots Projects / Valley/ Beverly / South and SR 60/7th - (LA Metro)  | Norwalk          | 10.0B |
| The Centennial Specific Plan Project                                           | Santa Clarita    | 10.0B |
| Sepulveda Transit Corri