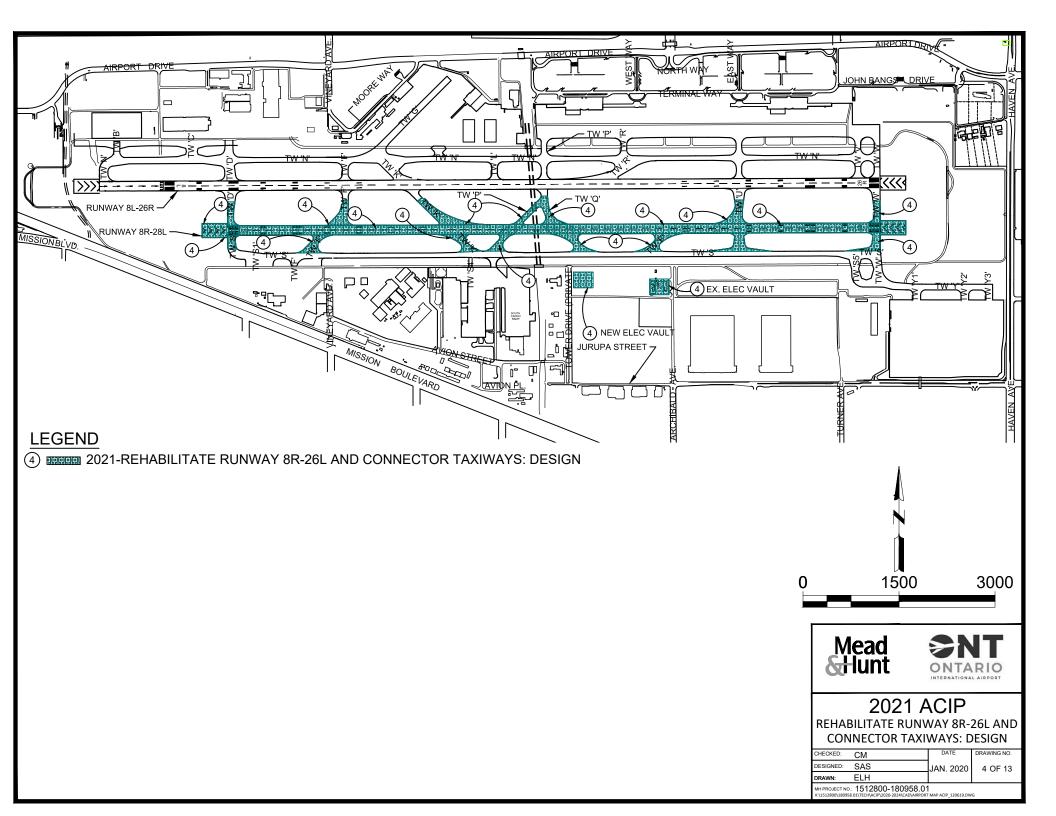

| Airport Nam                             | ne                        | Ontario International Airport                                                                                      | nternational Airport Fiscal Year 2021     |                   | Fiscal Year 2021                |                     |
|-----------------------------------------|---------------------------|--------------------------------------------------------------------------------------------------------------------|-------------------------------------------|-------------------|---------------------------------|---------------------|
| Shown On<br>ALP                         | Project<br>Type*          | Project Description                                                                                                |                                           | Federal Share     | Local<br>Share                  | Total               |
| Yes                                     | N/A                       | Rehabilitate Runway 8R-26L and Connector                                                                           | Taxiways: Design                          |                   |                                 |                     |
|                                         |                           | Desire / Coord                                                                                                     | din ation / A dusinistantism              | #0.0F0.000        | <b>#4 044 000</b>               | #40 000 00s         |
|                                         |                           | Design / Coord                                                                                                     | dination / Administration<br>Construction |                   | \$1,941,000<br>\$0              | \$10,000,000<br>\$0 |
|                                         |                           | Construction Management / Inspecti                                                                                 |                                           | 7 -               |                                 | \$0                 |
|                                         |                           |                                                                                                                    | g (,                                      | **                | ***                             | ,                   |
|                                         |                           |                                                                                                                    | TOTAL                                     | \$8,059,000       | \$1,941,000                     | \$10,000,000        |
| * D - Develo                            |                           | lanning; E - Environmental                                                                                         | N 500 000 15070 AN                        | TIOID 4 TED 14/1T | 4 0 7/2 4 2 0                   |                     |
| Dotail Project                          |                           | E THE FOLLOWING DETAILED INFORMATIO    (Square/Lineal Footage or Length/Width)                                     | N FOR PROJECTS AN                         | HCIPATED WIT      | HIN 1-2 YEARS                   |                     |
| Detail Flojet                           | or Describilor            | (Square/Linear Footage of Length/Width)                                                                            |                                           |                   |                                 |                     |
| NPS Purpos                              | se / Compor               | nent / Type: RE/RW/IM NPR:                                                                                         | 83                                        |                   |                                 |                     |
| Overall Dev                             | elopment O                |                                                                                                                    |                                           | ys                |                                 |                     |
| Description                             |                           |                                                                                                                    | ,                                         |                   |                                 |                     |
|                                         |                           | v 8R-26L and Connector Taxiways (Taxiways D,                                                                       |                                           |                   |                                 |                     |
|                                         |                           | pject. Project also includes the relocation of the swill be 42 years old by the beginning of construc              |                                           |                   |                                 |                     |
|                                         |                           | System study and is on the ALP. <b>Grant applica</b>                                                               |                                           |                   | ie Airport                      |                     |
| i avomont iv                            | anagement                 | oystom study and is on the file i. Grant applica                                                                   | don do voio dooigii oi i                  | our pridoco.      |                                 |                     |
|                                         |                           | pated date for bids or negotiated prices, consulta                                                                 | ant selection for planning                | g or environmen   | tal projects, leng              | th of               |
| construction                            | or design, p              | lanning or environmental process)                                                                                  |                                           |                   |                                 |                     |
|                                         | Cront Annli               | Continue December 20, 2020                                                                                         | Grant Execution                           |                   | Contombor 1 2                   | 004                 |
|                                         | Grant Appli<br>Bid Openin |                                                                                                                    | Design Commencemer                        | nt                | September 1, 20<br>June 1, 2020 | UZ I                |
|                                         | Grant Offer               |                                                                                                                    | Design Completion                         |                   | February 1, 202                 | 2                   |
|                                         | 0.4.1.0.10.               | , laguot 1, 2021                                                                                                   | Grant Closeout                            |                   | September 30,                   |                     |
|                                         |                           |                                                                                                                    |                                           |                   | •                               |                     |
| NEPA Enviro                             | onmental Sta              | atus (With grant application include copy of ROD                                                                   | ), FONSI or CATEX lette                   | er of approval)   |                                 |                     |
|                                         |                           |                                                                                                                    |                                           |                   |                                 |                     |
| N/A                                     |                           |                                                                                                                    |                                           |                   |                                 |                     |
|                                         |                           |                                                                                                                    |                                           |                   |                                 |                     |
| Date of Last                            | ALP Approv                | al Depicting Proposed Projects                                                                                     |                                           |                   |                                 |                     |
| March 7, 20                             | 18                        |                                                                                                                    |                                           |                   |                                 |                     |
| I and Title St                          | tatus & Data              | of Exhibit "A" Status                                                                                              |                                           |                   | Date                            |                     |
| Land Title O                            | latus & Date              | OI EXHIBIT A Otatus                                                                                                |                                           |                   | Date                            |                     |
| Airport owne                            | ed.                       |                                                                                                                    |                                           |                   | August 24, 2016                 | 6                   |
| Open AIP Fu                             | unded Proied              | cts (include grant number and grant description)                                                                   |                                           |                   | Expected Close                  | -out Date           |
|                                         | - ,                       |                                                                                                                    |                                           |                   |                                 |                     |
| 3-06-0175-0                             |                           | Install RW 26R Lighting (Touchdown Zone                                                                            |                                           |                   | Q3 2021                         |                     |
| 3-06-0175-0                             |                           | 2) Rehabilitate Taxiway S Phase 1: TW F to                                                                         |                                           |                   | Q3 2021                         |                     |
| 3-06-0175-0                             |                           | 1) Terminal 1 Gates 1-3 Apron and Taxilane '                                                                       |                                           | ruction)          | Q1 2020                         |                     |
| 3-06-0175-0<br>3-06-0175-0              |                           | <ol> <li>South Cargo Ramp Rehabilitation (Construction)</li> <li>Development of Airport Pavement Manage</li> </ol> |                                           |                   | Q1 2020<br>Q4 2020              |                     |
| 3-06-0175-0                             |                           | Development of Aliport Pavement Manage     Rehabilitate Taxiway S                                                  | ement System                              |                   | Q4 2020<br>Q3 2021              |                     |
| 3-06-0175-0                             |                           | Runway 26R Lighting Installation                                                                                   |                                           |                   | Q3 2021<br>Q3 2021              |                     |
| 3-06-0175-0                             |                           | Exhibit A Property Map, GIS Data Collection, Trigg                                                                 | ering Event Narrative Repor               | t and ALP         | Q3 2021                         |                     |
|                                         |                           |                                                                                                                    |                                           |                   |                                 |                     |
|                                         |                           | st of my knowledge and belief, all informatio                                                                      | n shown in the ACIP D                     | ata Sheet is tru  | ie and correct a                | nd had been         |
| duly author                             | ized by the               | Sponsor.                                                                                                           | T                                         |                   |                                 |                     |
|                                         | Michalla                  | R Brantley Director of Planning                                                                                    | Michall                                   | le Brantley, Dire | ctor of Planning                |                     |
| Nam                                     |                           | R. Brantley, Director of Planning uthorized Representative (Print or Type)                                         |                                           | t Name and Title  |                                 |                     |
| , , , , , , , , , , , , , , , , , , , , | - / / MO O/ / N           | (1 mil of 1 ypo)                                                                                                   | I                                         | and into          | - ( 3. 1300)                    |                     |