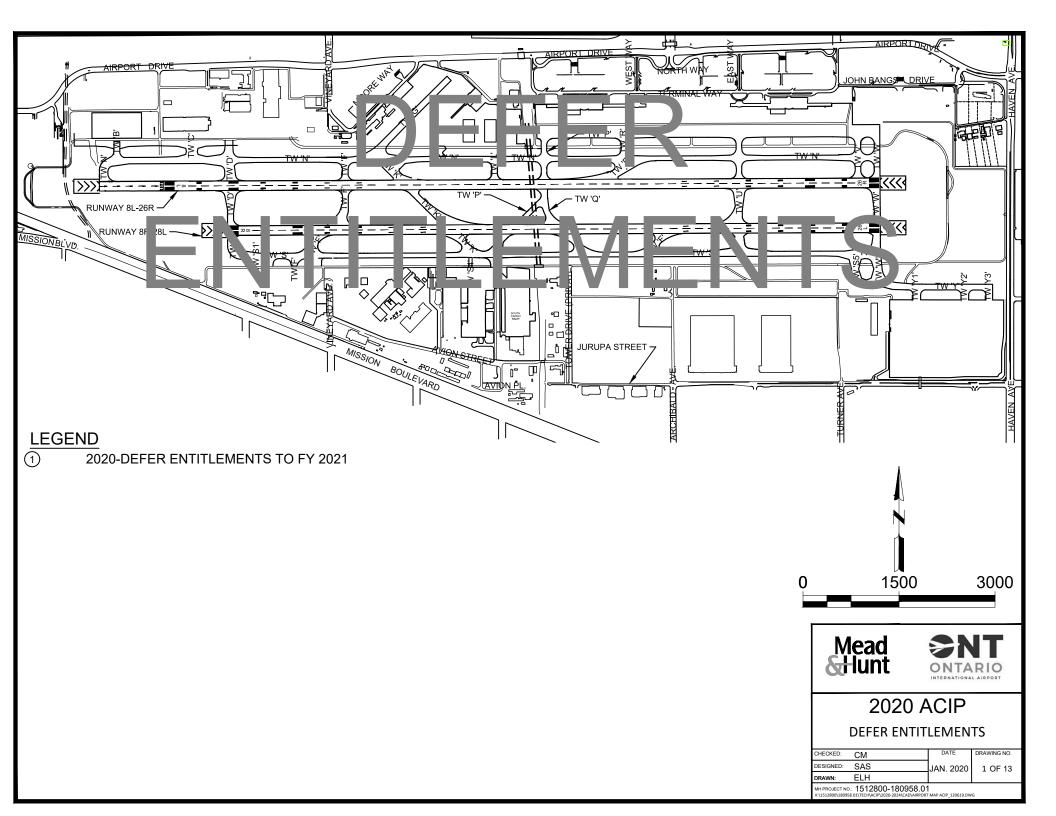

| Airport Nan                |                    | Ontario International Airport                                                           |                              | Fiscal Year                     | 2020                 | 1          |
|----------------------------|--------------------|-----------------------------------------------------------------------------------------|------------------------------|---------------------------------|----------------------|------------|
| Shown On                   | _                  | Project Description                                                                     |                              | Federal Share                   | Local                | Total      |
| ALP                        | Type*              | ·                                                                                       |                              | r cacrar oriarc                 | Share                | Total      |
| Yes                        | N/A                | Defer Entitlements to FY 2021                                                           |                              |                                 |                      |            |
|                            |                    | Design / Coordinatio                                                                    | n / Administration (10%)     | \$0                             | \$0                  | \$0        |
|                            |                    |                                                                                         | Construction                 | \$0                             | \$0                  | \$0        |
|                            |                    | Construction Management / Inspect                                                       | tion / Monitoring (12.5%)    | \$0                             | \$0                  | \$0        |
|                            |                    |                                                                                         |                              |                                 |                      |            |
| * D. D                     |                    |                                                                                         | TOTAL                        | \$0                             | \$0                  | \$0        |
| D - Develo                 |                    | lanning; E - Environmental E THE FOLLOWING DETAILED INFORMATIO                          | NI EOD DDO IECTS AN'         | TICIDATED WIT                   | LIN 1-2 VEADS        |            |
| Detail Project             |                    | (Square/Lineal Footage or Length/Width)                                                 | NT OKT KOOLOTO AK            | HOII AILD WII                   | TIIIV 1-2 TEARO      |            |
| _                          | -                  |                                                                                         |                              |                                 |                      |            |
|                            | se / Compor        |                                                                                         | : N/A                        |                                 |                      |            |
|                            | elopment O         | bjective: N/A                                                                           |                              |                                 |                      |            |
| Description  Defer entitle | ı:<br>ments - NO l | PRO IFCT                                                                                |                              |                                 |                      |            |
| Delet chille               | inchis - NO        | NOSEGI                                                                                  |                              |                                 |                      |            |
|                            |                    |                                                                                         |                              |                                 |                      |            |
|                            |                    | pated date for bids or negotiated prices, consult                                       | tant selection for planning  | g or environmen                 | tal projects, lengtl | n of       |
| construction               | or design, p       | lanning or environmental process)                                                       |                              |                                 |                      |            |
|                            | Grant Appli        | cation N/A                                                                              | Grant Execution              |                                 | N/A                  |            |
|                            | Bid Openin         |                                                                                         | Construction Commence        |                                 | N/A                  |            |
|                            | Grant Offer        |                                                                                         | Construction Completic       | n                               | N/A                  |            |
|                            |                    |                                                                                         | Grant Closeout               |                                 | N/A                  |            |
|                            |                    |                                                                                         | D 50NOL 0475VI "             |                                 |                      |            |
| NEPA ENVI                  | onmental Sta       | atus (With grant application include copy of ROI                                        | D, FUNSI OF CATEX IELL       | er or approvar)                 |                      |            |
|                            |                    |                                                                                         |                              |                                 |                      |            |
| N/A                        |                    |                                                                                         |                              |                                 |                      |            |
|                            |                    |                                                                                         |                              |                                 |                      |            |
| Date of Last               | ALP Approv         | al Depicting Proposed Projects                                                          |                              |                                 |                      |            |
| N/A                        |                    |                                                                                         |                              |                                 |                      |            |
| 1 107 (                    |                    |                                                                                         |                              |                                 |                      |            |
| Land Title S               | tatus & Date       | of Exhibit "A" Status                                                                   |                              |                                 | Date                 |            |
| ۸٠ ،                       |                    |                                                                                         |                              |                                 |                      |            |
| Airport owne               | ea.                |                                                                                         |                              |                                 | August 24, 2016      |            |
| Open AIP Fr                | unded Projec       | ts (include grant number and grant description                                          | )                            |                                 | Expected Close-      | out Date   |
| оро                        |                    | to (morado grant names ana grant accomption,                                            | /                            |                                 |                      |            |
| 3-06-0175-0                | 41-2018            | 1) Install RW 26R Lighting (Touchdown Zon                                               |                              |                                 | Q3 2021              |            |
| 3-06-0175-0                | 41-2018            | 2) Rehabilitate Taxiway S Phase 1: TW F to                                              |                              |                                 | Q3 2021              |            |
| 3-06-0175-0                |                    | 1) Terminal 1 Gates 1-3 Apron and Taxilane                                              |                              | ruction)                        | Q1 2020              |            |
| 3-06-0175-0                |                    | <ol><li>South Cargo Ramp Rehabilitation (Constitution)</li></ol>                        |                              |                                 | Q1 2020              |            |
| 3-06-0175-0                |                    | Development of Airport Pavement Manag                                                   | ement System                 |                                 | Q4 2020              |            |
| 3-06-0175-0                |                    | Rehabilitate Taxiway S                                                                  |                              |                                 | Q3 2021              |            |
| 3-06-0175-0                |                    | Runway 26R Lighting Installation     Exhibit A Property Map, GIS Data Collection, Trigg | gering Event Narrative Penor |                                 | Q3 2021              |            |
| 3-06-0175-0                | 770-2013           | 1) Exhibit A Froperty Map, GIS Data Collection, Ing.                                    | gening Event Manative Repor  | allu ALF                        | Q3 2021              |            |
| Certification              | n: To the be       | st of my knowledge and belief, all information                                          | on shown in the ACIP D       | ata Sheet is tru                | e and correct ar     | d had been |
|                            | ized by the        |                                                                                         |                              |                                 |                      |            |
|                            |                    |                                                                                         |                              |                                 |                      |            |
| k1=                        |                    | R. Brantley, Director of Planning                                                       |                              |                                 | ector of Planning    |            |
|                            |                    | uthorized Representative (Print or Type)                                                | Contac                       | and Title                       | e (Print or Type)    |            |
| Minn.On.                   | Resant             | January 20, 2020                                                                        |                              | (000) 544 5                     | 255                  |            |
| Signature                  | 1 Vant             | January 30, 2020 Date                                                                   | <u> </u>                     | (909) 544-5<br>Intact Phone (Pr |                      |            |
| Jighalule                  |                    | ∪ Date                                                                                  | 1 00                         | made i fidile (Fi               | intor rype;          |            |