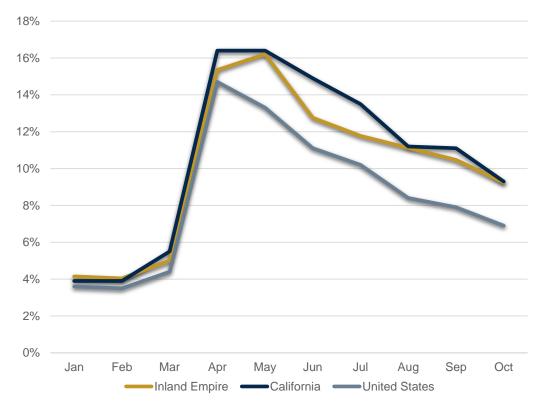

ollowing statewide lockdown orders (Figure 10). The Inland Empire's unemployment rate is now 9.2%, a far cry from the 4.0% rate a year earlier. The unemployment rate in the Inland Empire is higher relative to the United States (6.9%), but is below California (9.3%). Although unemployment rates remain elevated, the region's labor force has largely recovered (Figure 11). From October 2019 to October 2020, 28,300 workers entered the Inland Empire's labor force, a 1.4% increase. This increase is in stark contrast to declines in the state (-1.1%) and nation (-2.1%) over the period. Without the decrease in California's labor force, the state's unemployment figure would be even higher than the Inland Empire's.

Figure 10: Change in Unemployment Rate in the Inland Empire, January to October 2020



Source: California EDD. Analysis by UCR Center for Economic Forecasting and Development

Figure 11: Change in Employment and Labor Force in the Inland Empire, January to October 2020 (in Thousands)



#### Labor Market Demand

## **Emerging Demand**

The Inland Empire's labor market has continued to steadily recover from the COVID-19 pandemic, adding 93,100 jobs since April's lows. Despite the ongoing labor market recovery, year-over-year employment fell 7.1% (-110,600 jobs), one of the largest annual declines on record. The sizeable loses over the last year has also pushed down long-run growth for the region. From October 2015 to October 2020, the Inland Empire has expanded payrolls by just 4.5%.

Although job losses have been widespread, a few bright spots exist. The surge in e-commerc