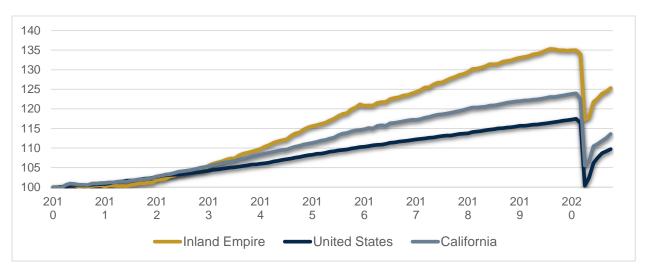

|
| Other Services          | 36.97           | -18.5%                         | -19.6%                         | -16.8%                         |

| Education                   | 17.01    | -15.3% | -13.1% | -6.0%  |
|-----------------------------|----------|--------|--------|--------|
| Information                 | 9.66     | -15.2% | -15.0% | -18.6% |
| Management                  | 9.04     | 2.0%   | 7.0%   | 0.5%   |
| Total Nonfarm<br>Employment | 1,438.70 | -7.1%  | -5.2%  | 4.5%   |

Source: California EDD. Analysis by UCR Center for Economic Forecasting and Development

Employment growth since mid-2020 has kept pace with California and the U.S. (Figure 12).

Figure 12: Indexed Employment Growth for the Inland Empire Compared to California and the United States, 2010 to 2020



Source: California EDD. Analysis by UCR Center for Economic Forecasting and Development

Of all of the industries, Transportation and Warehousing grew at the fastest pace, adding 43,400 jobs, followed by Construction, which added 34,200 jobs and Educational Services, which added 32,100 jobs from 2014 to 2019 (Table 5). The ten fastest growing industries listed in Table 5 added 236,500 jobs in the Inland Empire, or 97.5% of all jobs added in the region between 2014 and 2019.

Table 5: Fastest Growing Industries in the Inland Empire by Number of Workers Added, 2014-2019

|                                            | NUMBER OF WORKERS |         |         |  |  |
|--------------------------------------------|-------------------|---------|---------|--|--|
|