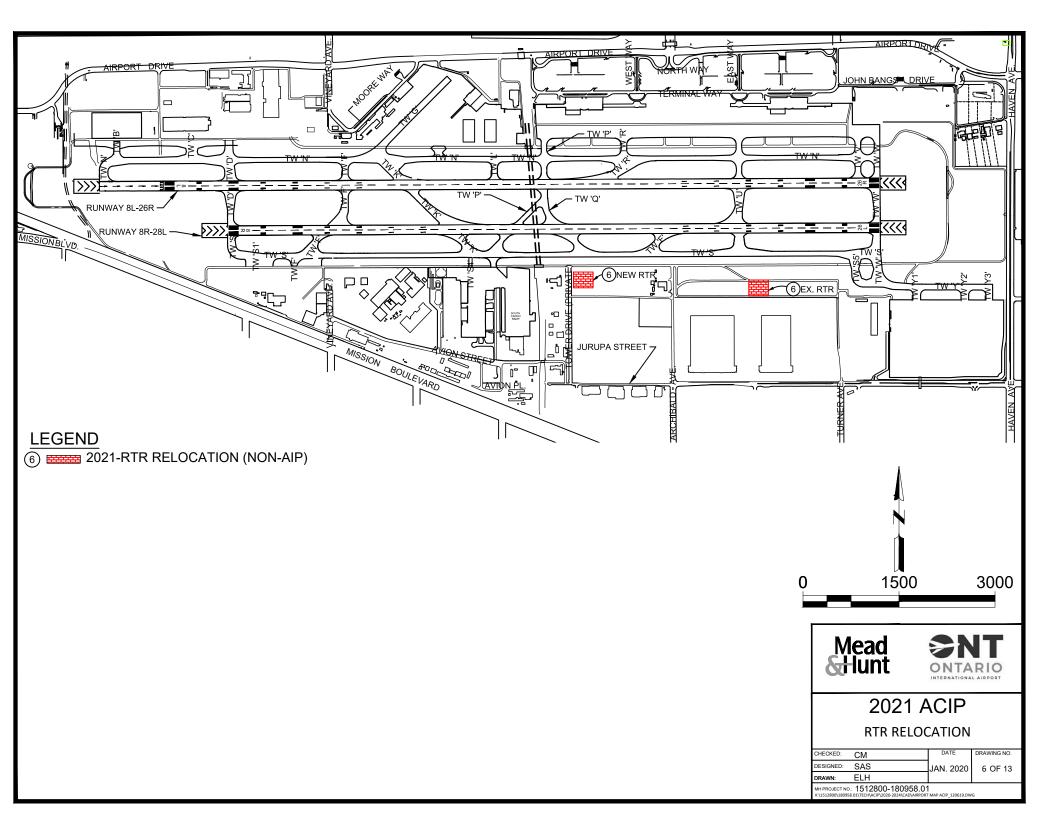

| Airport Nam                | ie              | Ontario International Airport                                                                              |                              | Fiscal Year      | 2021                |             |
|----------------------------|-----------------|------------------------------------------------------------------------------------------------------------|------------------------------|------------------|---------------------|-------------|
| Shown On                   |                 | Project Description                                                                                        |                              | Federal Share    | Local               | Total       |
| <b>ALP</b><br>No           | Type*           | ·                                                                                                          |                              |                  | Share               |             |
| INO                        | ט               | RTR Relocation (Non-AIP)                                                                                   |                              |                  |                     |             |
|                            |                 | Design / Coordination                                                                                      | n / Administration (10%)     | \$0              | \$318,270           | \$318,270   |
|                            |                 |                                                                                                            | Construction                 |                  |                     | \$3,182,700 |
|                            |                 | Construction Management / Inspect                                                                          | ion / Monitoring (12.5%)     | \$0              | \$397,838           | \$397,838   |
|                            |                 |                                                                                                            | TOTAL                        | <b>#</b> 0       | #2 000 000          | #2 000 000  |
| * D - Develo               | oment: P - P    | <br>anning; E - Environmental                                                                              | TOTAL                        | \$0              | \$3,898,808         | \$3,898,808 |
| B BOVOIO                   |                 | THE FOLLOWING DETAILED INFORMATION                                                                         | N FOR PROJECTS AN            | TICIPATED WIT    | HIN 1-2 YEARS       |             |
| Detail Projec              | t Description   | (Square/Lineal Footage or Length/Width)                                                                    |                              |                  |                     |             |
|                            |                 |                                                                                                            |                              |                  |                     |             |
| NPS Purpos                 |                 |                                                                                                            | N/A                          |                  |                     |             |
| Overall Devine Description |                 | ojective: Relocate RTR                                                                                     |                              |                  |                     |             |
|                            |                 | Receiver (RTR) will require relocation to a site                                                           | to-be-defined in the new     | ALP. Attached    | graphic shows pr    | eliminary   |
| location.                  |                 | , ,                                                                                                        |                              |                  |                     | ,           |
|                            |                 |                                                                                                            |                              |                  |                     |             |
|                            |                 | ated date for bids or negotiated prices, consult                                                           | ant selection for planning   | g or environmen  | tal projects, lengt | h of        |
| construction               | or design, p    | anning or environmental process)                                                                           |                              |                  |                     |             |
| Reimbursable A             | Agreement/Prod  | ess Initiation March 1, 2020                                                                               | Grant Execution              |                  | N/A                 |             |
|                            | Bid Openin      |                                                                                                            | Construction Commend         | cement           | November 5, 202     | 22          |
|                            | Grant Offer     | N/A                                                                                                        | Construction Completic       | on               | November 5, 202     | 23          |
|                            |                 |                                                                                                            | Project Closeout             |                  | N/A                 |             |
| NEDA Envir                 | onmontal Sta    | tus (With grant application include copy of ROI                                                            | CONSLOT CATEVIOR             | or of approval)  |                     |             |
| IVEL / CELIVING            | Jiiiiciitai Ott | tas (With grant application molade copy of feet                                                            | 5,1 ONOTOF ONTEXTOR          | or approvar)     |                     |             |
| Donding Ann                | lication        |                                                                                                            |                              |                  |                     |             |
| Pending App                | nication.       |                                                                                                            |                              |                  |                     |             |
| Data aft and               | ALD Assessed    | al Danielius Descripto                                                                                     |                              |                  |                     |             |
| Date of Last               | ALP Approv      | al Depicting Proposed Projects                                                                             |                              |                  |                     |             |
| March 7, 20                | 18              |                                                                                                            |                              |                  |                     |             |
|                            |                 |                                                                                                            |                              |                  |                     |             |
| Land Title St              | atus & Date     | of Exhibit "A" Status                                                                                      |                              |                  | Date                |             |
| A :                        | ــــ            |                                                                                                            |                              |                  | A                   |             |
| Airport owne               | u.              |                                                                                                            |                              |                  | August 24, 2016     |             |
| Open AIP Fu                | unded Projec    | ts (include grant number and grant description)                                                            |                              |                  | Expected Close-     | out Date    |
|                            |                 |                                                                                                            |                              |                  | '                   |             |
| 3-06-0175-0                | 41-2018         | 1) Install RW 26R Lighting (Touchdown Zon                                                                  |                              |                  | Q3 2021             |             |
| 3-06-0175-0                |                 | 2) Rehabilitate Taxiway S Phase 1: TW F to                                                                 |                              |                  | Q3 2021             |             |
| 3-06-0175-0                |                 | 1) Terminal 1 Gates 1-3 Apron and Taxilane                                                                 |                              | ruction)         | Q1 2020             |             |
| 3-06-0175-0<br>3-06-0175-0 |                 | <ol> <li>South Cargo Ramp Rehabilitation (Constr</li> <li>Development of Airport Pavement Manag</li> </ol> |                              |                  | Q1 2020<br>Q4 2020  |             |
| 3-06-0175-0                |                 | Development of Airport Pavement Manag     Rehabilitate Taxiway S                                           | emeni System                 |                  | Q4 2020<br>Q3 2021  |             |
| 3-06-0175-0                |                 | Runway 26R Lighting Installation                                                                           |                              |                  | Q3 2021             |             |
| 3-06-0175-0                |                 | Exhibit A Property Map, GIS Data Collection, Trigg                                                         | gering Event Narrative Repor | t and ALP        | Q3 2021             |             |
|                            |                 |                                                                                                            |                              |                  |                     |             |
|                            |                 | st of my knowledge and belief, all informatio                                                              | n shown in the ACIP D        | ata Sheet is tru | e and correct ar    | nd had been |
| duly author                | zea by the      | oponsor.                                                                                                   | 1                            |                  |                     |             |
|                            | Michelle I      | R. Brantley, Director of Planning                                                                          | Michelle                     | R. Brantley, Dir | ector of Planning   |             |
| Nam                        |                 | ithorized Representative (Print or Type)                                                                   |                              |                  | e (Print or Type)   |             |
|                            | _               |                                                                                                            |                              |                  | . ,                 |             |
|                            | RBranH          |                                                                                                            |                              | (909) 544-5      |                     |             |
| Signature                  |                 | Date                                                                                                       | [ Co                         | ntact Phone (Pr  | int or Type)        |             |