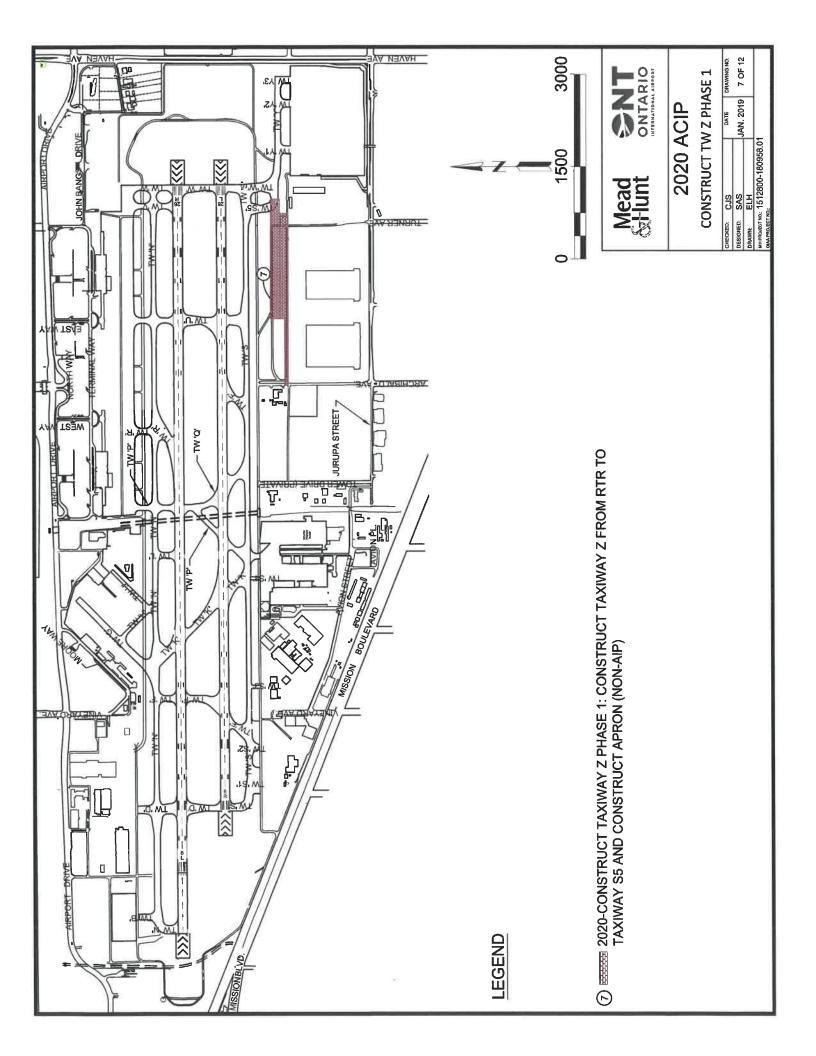

| Airport Name                                                                                             |                                                                                                                                 | Ontario International Airport                                                                                                                                                                                                                                                                                     | Fiscal Year 2020                           |                                                                |                                         |
|----------------------------------------------------------------------------------------------------------|---------------------------------------------------------------------------------------------------------------------------------|-------------------------------------------------------------------------------------------------------------------------------------------------------------------------------------------------------------------------------------------------------------------------------------------------------------------|--------------------------------------------|----------------------------------------------------------------|-----------------------------------------|
| Shown On Project ALP Type*                                                                               |                                                                                                                                 | Project Description                                                                                                                                                                                                                                                                                               | Federal Share                              | Local<br>Share                                                 | Total                                   |
| Yes                                                                                                      | D                                                                                                                               | Construct Taxiway A and Taxiway C: Phase 1 (Non-AIP)                                                                                                                                                                                                                                                              |                                            |                                                                |                                         |
|                                                                                                          |                                                                                                                                 | Design / Coordination / Administration (10%)<br>Construction<br>Construction Management / Inspection / Monitoring (12.5%)                                                                                                                                                                                         | \$0                                        | \$2,575,000<br>\$25,750,000<br>\$3,218,750                     | \$2,575,00<br>\$25,750,00<br>\$3,218,75 |
|                                                                                                          |                                                                                                                                 | TOTAL                                                                                                                                                                                                                                                                                                             | \$0                                        | \$31,543,750                                                   | \$31,543,75                             |
| * D - Develo                                                                                             |                                                                                                                                 | nning; E - Environmental                                                                                                                                                                                                                                                                                          |                                            |                                                                |                                         |
| 5 / " 5 /                                                                                                |                                                                                                                                 | THE FOLLOWING DETAILED INFORMATION FOR PROJECTS AN                                                                                                                                                                                                                                                                | TICIPATED WIT                              | HIN 1-2 YEARS                                                  |                                         |
| Detail Projec                                                                                            | ct Description (                                                                                                                | Square/Lineal Footage or Length/Width)                                                                                                                                                                                                                                                                            |                                            |                                                                |                                         |
| markings, ar                                                                                             | nd utility relocat                                                                                                              | consists of building and pavement demolition, new pavement, airfield ions.                                                                                                                                                                                                                                        | lighting, airfield s                       | ignage, grading,                                               | connect to pavement                     |
| <b>Approximat</b><br>Project inclu                                                                       | t <b>e Area:</b><br>des 63,200 SY                                                                                               | of paving.                                                                                                                                                                                                                                                                                                        |                                            |                                                                | pavement                                |
| Approximat Project inclu Project Sche                                                                    | t <b>e Area:</b><br>des 63,200 SY                                                                                               | ions.                                                                                                                                                                                                                                                                                                             |                                            |                                                                | pavement                                |
| Approximat Project inclu Project Sche                                                                    | t <b>e Area:</b><br>des 63,200 SY                                                                                               | of paving.  ed date for bids or negotiated prices, consultant selection for planning or environmental process)                                                                                                                                                                                                    | g or environment<br>cement<br>on           |                                                                | pavement<br>h of                        |
| Approximat<br>Project inclu<br>Project Sche<br>construction                                              | des 63,200 SY  edule (Anticipat or design, plar  Grant Applica Bid Opening Grant Offer                                          | of paving.  ed date for bids or negotiated prices, consultant selection for planning or environmental process)  tion N/A Grant Execution N/A Construction Commentation N/A Construction Completic                                                                                                                 | g or environment<br>cement                 | al projects, lengt<br>N/A<br>March 30, 2020<br>December 31, 20 | pavement<br>h of                        |
| Approximat Project inclu Project Sche construction  NEPA Envire                                          | de Area: des 63,200 SY  edule (Anticipat or design, plar  Grant Applica Bid Opening Grant Offer                                 | of paving.  ed date for bids or negotiated prices, consultant selection for planning or environmental process)  tion N/A Grant Execution N/A Construction Commental N/A Construction Completion Grant Closeout                                                                                                    | g or environment<br>cement                 | al projects, lengt<br>N/A<br>March 30, 2020<br>December 31, 20 | pavement<br>h of                        |
| Approximat Project inclu Project Sche construction  NEPA Enviro                                          | de Area: des 63,200 SY edule (Anticipat or design, plar Grant Applica Bid Opening Grant Offer onmental Statu oved as Cat-Ex     | of paving.  ed date for bids or negotiated prices, consultant selection for planning or environmental process)  tion N/A Grant Execution N/A Construction Commentation N/A Construction Completion Construction Completion Grant Closeout  s (With grant application include copy of ROD, FONSI or CATEX letters) | g or environment<br>cement                 | al projects, lengt<br>N/A<br>March 30, 2020<br>December 31, 20 | pavement<br>h of                        |
| Approximat Project inclu Project Sche construction  NEPA Enviro  Project appr  Date of Last              | des 63,200 SY edule (Anticipat or design, plar Grant Applica Bid Opening Grant Offer onmental Statu oved as Cat-Ex              | of paving.  ed date for bids or negotiated prices, consultant selection for planning or environmental process)  tion N/A Grant Execution N/A Construction Comment N/A Construction Completic Grant Closeout  s (With grant application include copy of ROD, FONSI or CATEX letters)  c on November 6, 2018.       | g or environment<br>cement                 | al projects, lengt<br>N/A<br>March 30, 2020<br>December 31, 20 | pavement<br>h of                        |
| Approximat Project inclu Project Sche construction  NEPA Enviro  Project appr  Date of Last  March 7, 20 | des 63,200 SY edule (Anticipat or design, plar Grant Applica Bid Opening Grant Offer onmental Statu oved as Cat-Ex ALP Approval | of paving.  ed date for bids or negotiated prices, consultant selection for planning or environmental process)  tion N/A Grant Execution N/A Construction Comment N/A Construction Completic Grant Closeout  s (With grant application include copy of ROD, FONSI or CATEX letters)  c on November 6, 2018.       | g or environment cement on er of approval) | al projects, lengt<br>N/A<br>March 30, 2020<br>December 31, 20 | pavement<br>h of                        |

| Land Title Status & Date | e of Exhibit "A" Status                                                                | Date                    |  |
|--------------------------|----------------------------------------------------------------------------------------|-------------------------|--|
| Airport owned.           | August 24, 2016                                                                        |                         |  |
| Open AIP Funded Proje    | ects (include grant number and grant description)                                      | Expected Close-out Date |  |
| 3-06-0175-041-2018       | Install RW 26R Lighting (Touchdown Zone) - Phase 1 (Design)                            | Q3 2021                 |  |
| 3-06-0175-041-2018       | 2) Rehabilitate Taxiway S Phase 1: TW F to Channel (Design)                            | Q3 2021                 |  |
| 3-06-0175-042-2018       | Terminal 1 Gates 1-3 Apron and Taxilane 'G' Rehabilitation (Construction)              | Q1 2020                 |  |
| 3-06-0175-042-2018       | South Cargo Ramp Rehabilitation (Construction)                                         | Q1 2020                 |  |
| 3-06-0175-044-2018       | Development of Airport Pavement Management System                                      | Q4 2020                 |  |
| 3-06-0175-045-2019       | 1) Rehabilitate Taxiway S                                                              | Q3 2021                 |  |
| 3-06-0175-045-2019       | 2) Runway 26R Lighting Installation                                                    | Q3 2021                 |  |
| 3-06-0175-046-2019       | Exhibit A Property Map, GIS Data Collection, Triggering Event Narrative Report and ALP | Q3 2021                 |  |