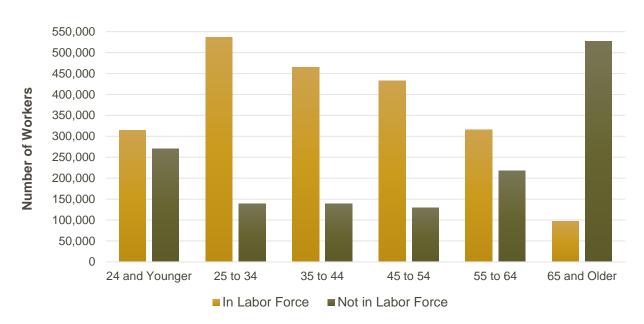

019

Source: American Community Survey. UCR Center for Economic Forecasting and Development

#### Age

Labor force participation rates in the Inland Empire are strongest among the residents between ages 25 and 34, who made up 537,000 of the County's workforce in 2019 (Figure 6). Although the number of residents outside the labor force held steady for workers between ages 25 and 54, the number of residents in the labor force tapered off as workers grew older (with a steep drop off workers age 65 and older due to retirement). That said, for each of the region's top five sectors, employment for workers over 25 actually increased across all age groups from 2014 to 2019 with the one exception of decline of nearly 1,000 workers between the ages of 45 and 54 in the Professional Services sector.



Figure 6: Labor Force Participation by Age Group in Inland Empire, 2019

 $Source: American \ Community \ Survey. \ UCR \ Center \ for \ Economic \ Forecasting \ and \ Development$ 

#### Race and Ethnicity

Across the Inland Empire, labor force participation rates among Hispanic/Latino and non-Hispanic Asian residents (at 64.8% and 61.6%, respectively) were markedly higher than non-Hispanic White (54,3%) and Non-Hispanic Black (56.6%) residents (Figure 7). Across each of the race groups, the largest five-year change took place among Hispanic/Latinos in the labor force, which grew over 15% from 988,098 in 2014 to 1,137,859 in 2019. Hispanic/Latino workers comprised the largest share of the workforce for four out of the five largest sectors (Figure 8) – in Professional Services, non-Hispa