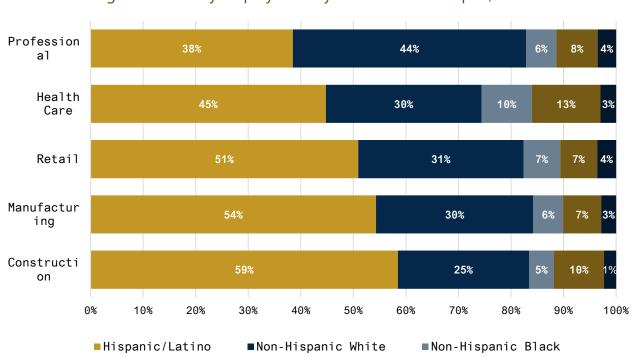

five largest sectors (Figure 8) – in Professional Services, non-Hispanic Whites made up the largest share – and made up a majority of the workforce in Construction (at a 59% share), Manufacturing (54%), and Retail (51%). Non-Hispanic Black and non-Hispanic Asian workers contributed a combined share of 23% of the Healthcare workforce but were otherwise not highly represented among the Inland Empire's five largest sectors.

Hispanic/Lati 64.8% 35.2% no Non-Hispanic 38.4% Asian Non-Hispanic 56.6% 43.4% B1ack Non-Hispanic 45.7% White 0ther 38.3% 0veral1 39.7% 0% 10% 20% 30% 40% 50% 60% 70% 80% 90% 100% ■In Labor Force ■Not in Labor Force

Figure 7: Labor Force Participation by Race in Inland Empire, 2019

Source: American Community Survey. UCR Center for Economic Forecasting and Development



Figure 8: Industry Employment by Race in Inland Empire, 2019

Source: American Community Survey. UCR Center for Economic Forecasting and Development

#### **Educational Attainment**

The majority of workers in Inland Empire have at least some college education: 1,275,470 workers (66.9%) fall into this category, compared to the 630,612 (33.1%) workers that have at most a high school degree (Figure 9). Across each of the educational attainment categories listed, the fastest growth has been among those with a bachelor's degree who are in the labor force, which grew 26.2% between 2014 and 2019.



Figure 9: Labor Force Participation by Educational Attainment in Inland Empire, 2019

Source: American Community Survey. UCR Center for Economic Forecasting and Development

# Unemployment

The pan