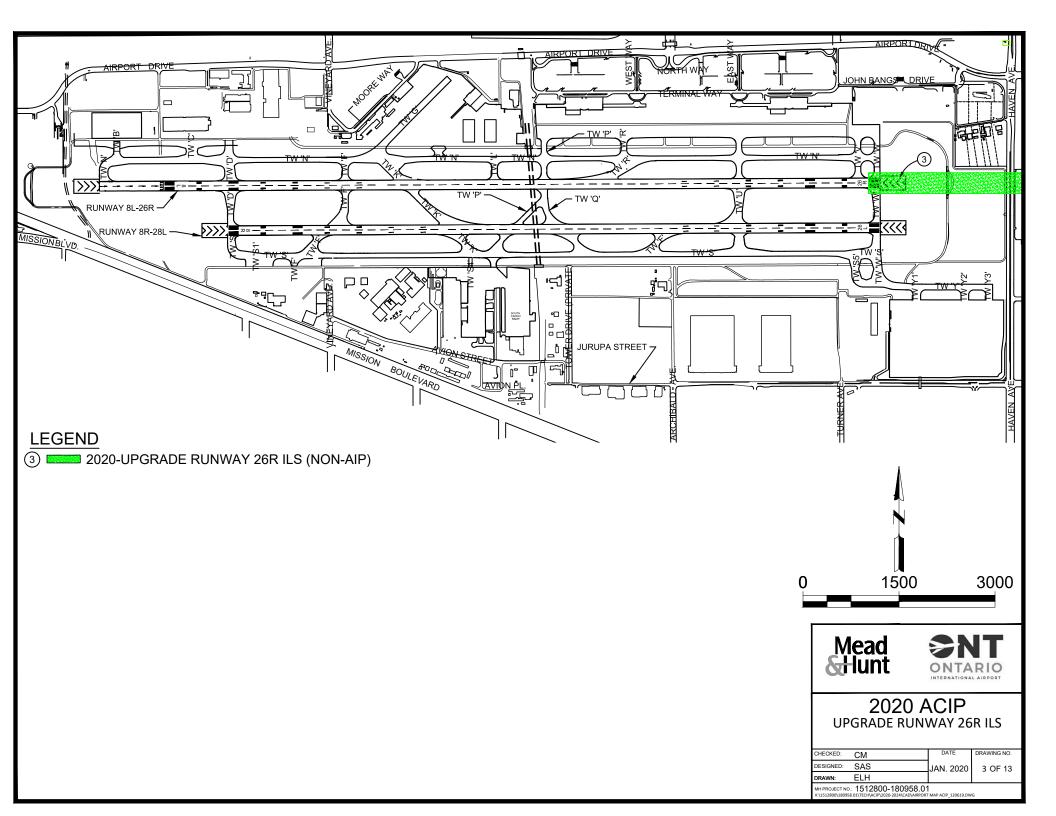

| Airport Name    |                  | Ontario International Airport                             | Fiscal Year 2  |                          |                          |
|-----------------|------------------|-----------------------------------------------------------|----------------|--------------------------|--------------------------|
| Shown On<br>ALP | Project<br>Type* | Project Description                                       | Federal Share  | Local<br>Share           | Total                    |
| Yes             | D                | Upgrade Runway 26R ILS (Non-AIP)                          |                |                          |                          |
|                 |                  | Design / Coordination / Administration (10%) Construction |                | \$489,796<br>\$4,897,959 | \$489,796<br>\$4,897,959 |
|                 |                  | Construction Management / Inspection / Monitoring (12.5%) |                | \$612,245                | \$612,245                |
|                 |                  | TOTAL                                                     | \$0            | \$6,000,000              | \$6,000,000              |
| * D - Develo    | pment; P - P     | lanning; E - Environmental                                |                |                          |                          |
|                 | PROVID           | E THE FOLLOWING DETAILED INFORMATION FOR PROJECTS AN      | TICIPATED WITH | IN 1-2 YEARS             |                          |
| Detail Projed   | t Description    | n (Square/Lineal Footage or Length/Width)                 |                |                          |                          |

NPS Purpose / Component / Type: N/A NPR: N/A

Overall Development Objective: Enabling Project for Rehabilitate Runway 8R-26L and Connector Taxiways

Description:

Install ALSF-II approach lighting system to Runway 26R. Includes relocation of one (1) Runway Visual Range and back-up engine generator, with upgrades to glideslope and localizer array. Development of a Reimbursable Agreement for this project is underway. This project, along with the TDZ lighting upgrades (grant 3-06-0175-041-2018), allows Runway 8L-26R to be upgraded to a CAT-III to enable the Runway 8R-26L Rehabilitation Project in 2022.