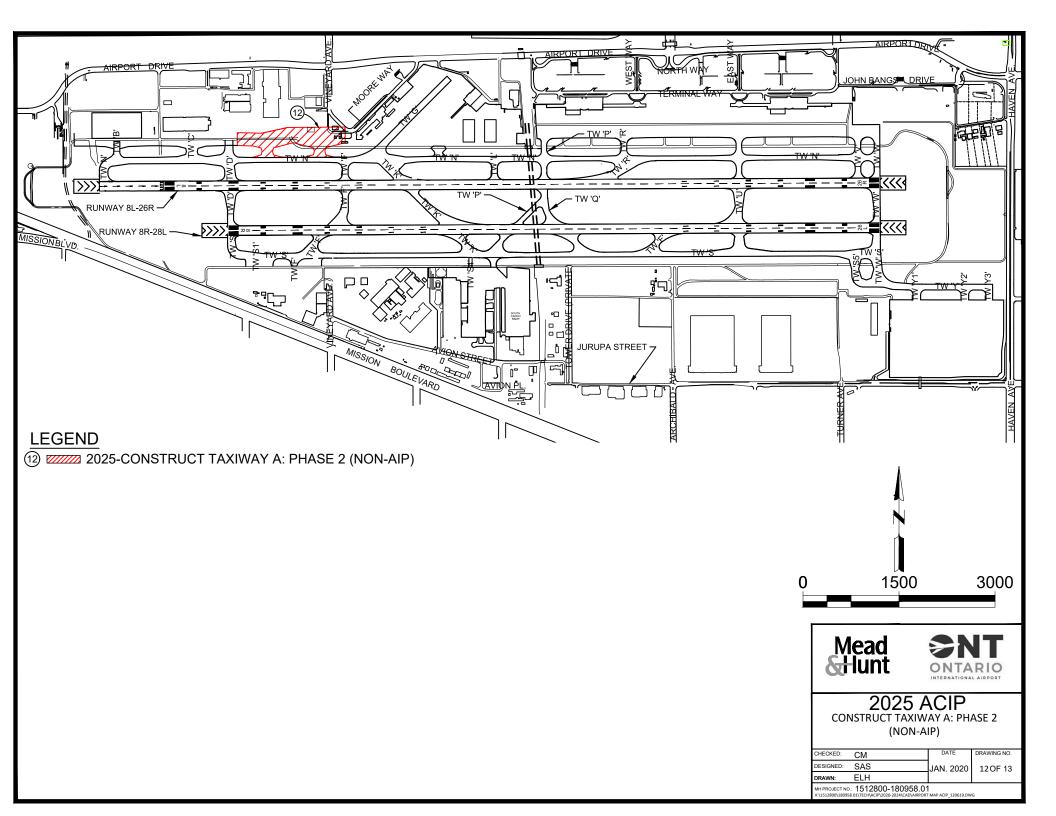

| Status  Int number and grant description  W 26R Lighting (Touchdown Zoreate Taxiway S Phase 1: TW F to 1 Gates 1-3 Apron and Taxilane argo Ramp Rehabilitation (Constiment of Airport Pavement Managate Taxiway S 26R Lighting Installation roperty Map, GIS Data Collection, Trigored and belief, all information rector of Planning | ) ne) - Phase 1 (Design) ne) - Channel (Desig | ruction) t and ALP ata Sheet is tru | August 24, 2016 Expected Close Q3 2021 Q3 2021 Q1 2020 Q1 2020 Q4 2020 Q3 2021 Q3 2021 Q3 2021 e and correct a           | -out Date    |



| Airport Nam    | е               | Ontario International Airport                                                            |                                       | Fiscal Year       | 2026-2030            | 13           |
|----------------|-----------------|------------------------------------------------------------------------------------------|---------------------------------------|-------------------|----------------------|--------------|
| Shown On       | Project         | Project Description                                                                      | Federal SI                            |                   | Local T              |              |
| ALP            | Type*           | · '