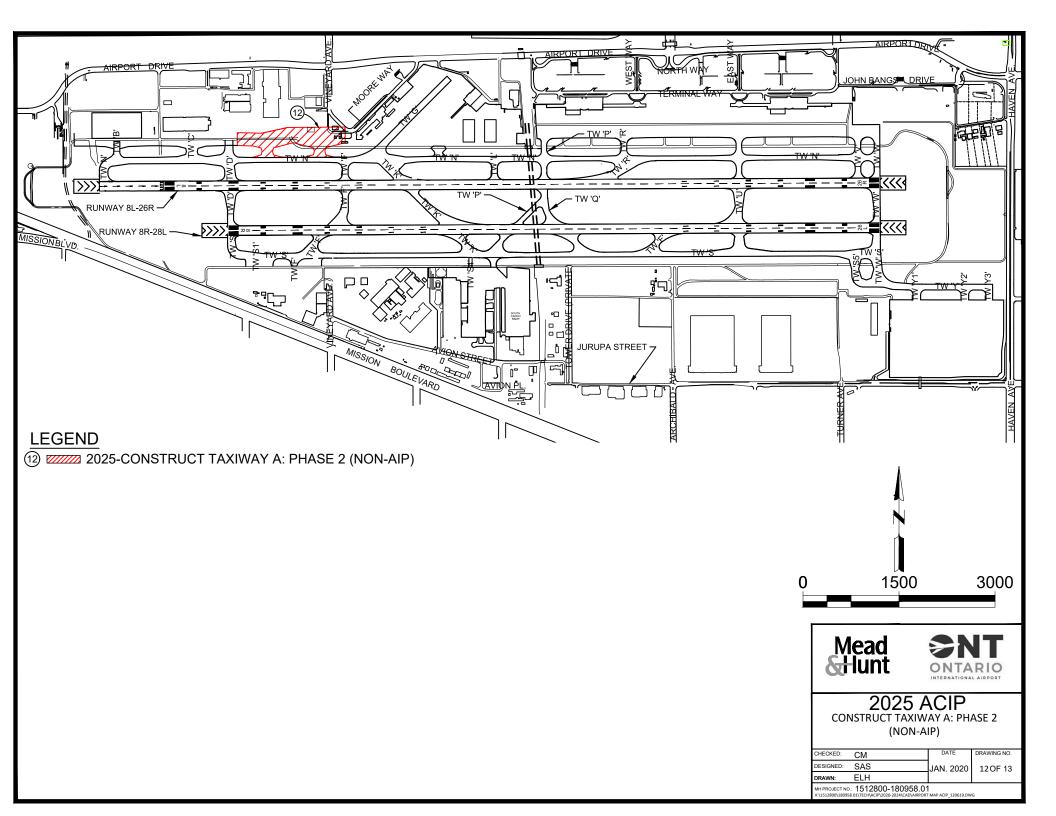

### Airport Capital Improvement Plan (ACIP)

| Aviation Administration                                                                                                       |               |             |            |         | T                            |                         | 1             |                    |
|-------------------------------------------------------------------------------------------------------------------------------|---------------|-------------|------------|---------|------------------------------|-------------------------|---------------|--------------------|
| 1. Airport:                                                                                                                   |               | 2. State:   | <b>.</b>   |         | NPIAS No.:<br><b>06-0175</b> |                         | 4. LOCID:     |                    |
| Ontario International Airport (ONT)  5. Project Description                                                                   |               |             | California | L FUNDS | 06-                          |                         |               |                    |
| b. Project Description (by Funding Year in Priority Order)                                                                    | Federal Funds | State Funds | PFC        | Other   | Total \$                     | Environmental<br>Impact | Start<br>Date | Completion<br>Date |
| (a)                                                                                                                           | (b)           | (c)         | (d)        | (e)     | (f)                          | (g)                     | (h)           | (i)                |
| 1: 2020 - Defer Entitlements to FY 2021                                                                                       | , ,           | , ,         | ,          |         |                              | N/A                     | N/A           | N/A                |
| 2: 2020 - Construct Taxiway A and Taxiway C: Phase 1 (Non-AIP)                                                                |               |             |            | 31,544  | 31,544                       | Cat-Ex                  | 3/30/2020     | 12/31/2021         |
| 3: 2020 - Upgrade Runway 26R ILS (Non-AIP)                                                                                    |               |             |            | 6,000   | 6,000                        | Cat-Ex                  | 3/30/2021     | 12/31/2022         |
| SUBTOTAL (2020)                                                                                                               |               |             |            | 37,544  | 37,544                       |                         |               |                    |
| 4: 2021 - Rehabilitate Runway 8R-26L and Connector Taxiways: Design                                                           | 8,059         |             |            | 1,941   | 10,000                       | N/A                     | 6/1/2020      | 2/1/2022           |
| 5: 2021 - ASR Relocation (Non-AIP)                                                                                            |               |             |            | 14,296  | 14,296                       | Pending                 | 3/1/2020      | 11/5/2025          |
| 6: 2021 - RTR Relocation (Non-AIP)                                                                                            |               |             |            | 3,899   | 3,899                        | Pending                 | 3/1/2020      | 11/5/2023          |
| 7: 2022 - Rehabilitate Runway 8R-26L and Connector Taxiways: Phase 1                                                          | 21,608        |             |            | 18,706  | 40,314                       | Pending                 | 12/30/2021    | 4/30/2024          |
| 8: 2023 - Rehabilitate Runway 8R-26L and Connector Taxiways: Phase 2                                                          | 21,608        |             |            | 21,955  | 43,563                       | Pending                 | 12/30/2021    | 4/30/2025          |
| 9: 2023 - Upgrade Runway 26L ALSF (FAA Funded)                                                                                | TBD           |             |            |         | TBD                          | Pending                 | 1/1/2024      | 10/31/2024         |
| 10: 2024 - Rehabilitate Runway 8L-26R Lighting and Taxiway Lighting: Phase 1                                                  | 10,090        |             |            | 2,430   | 12,520                       | Pending                 | 12/30/2023    | 6/1/2025           |
| 11: 2025 - Rehabilitate Runway 8L-26R Lighting and Taxiway Lighting: Phase 2                                                  | 8,035         |             |            | 1,935   | 9,970                        | Pending                 | 5/1/2024      | 6/30/2026          |
| 12: 2025 - Construct Taxiway A: Phase 2 (Non-AIP)                                                                             |               |             |            | 102,797 | 102,797                      | Pending                 | 11/4/2024     | 12/30/2025         |
| SUBTOTAL (2021-2025)                                                                                                          | 69,400        |             |            | 167,959 | 237,359                      |                         |               |                    |
| 13: 2026 - Rehabilitate Taxiway S Phase 2: Channel to Taxiway W                                                               | 35,575        |             |            | 8,568   | 44,143                       |                         |               |                    |
| 14: 2027 - Reconstruct Taxiway N East of U and Construct Taxiway V Extension to S5                                            | 10,851        |             |            | 2,613   | 13,464                       |                         |               |                    |
| 15: 2028 - Construct Taxiway E                                                                                                | 15,773        |             |            | 3,799   | 19,572                       |                         |               |                    |
| 16: 2029 - Relocate Taxiway N1 and Rehabilitate<br>Terminals 2, 3 and 4 Aprons Phase 1: Paving and<br>Electrical Improvements | 5,232         |             |            | 1,260   | 6,492                        |                         |               |                    |
| 17: 2030 - Rehabilitate Taxiway S1 and F South of Taxiway S Within Movement Area                                              | 2,628         |             |            | 633     | 3,261                        |                         |               |                    |
| SUBTOTAL (2026-2030)                                                                                                          | 70,059        |             |            | 16,874  | 86,933                       |                         |               |                    |
| TOTAL (2021-2030): DOES NOT INCLUDE 2020                                                                                      | 139,459       |             |            | 184,833 | 324,292                      |                         |               |                    |