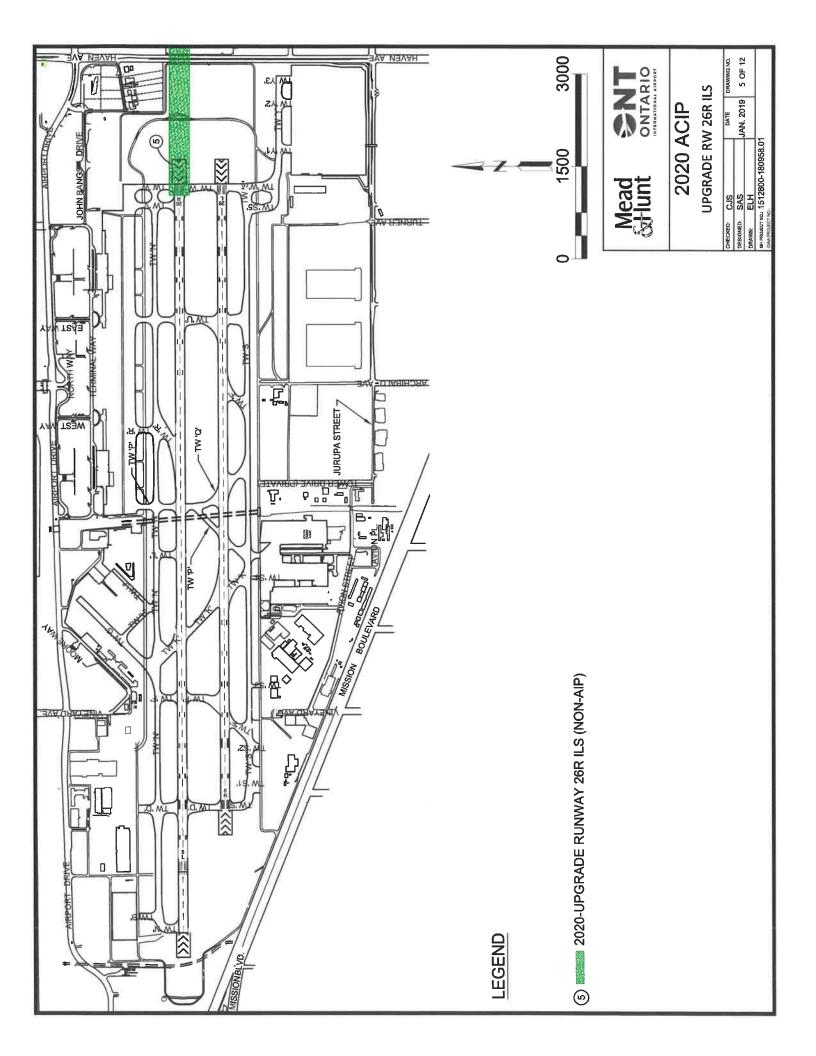

| Airport Name    |                  | Ontario International Airport                             | Fiscal Year 2  |                          |                          |
|-----------------|------------------|-----------------------------------------------------------|----------------|--------------------------|--------------------------|
| Shown On<br>ALP | Project<br>Type* | Project Description                                       | Federal Share  | Local<br>Share           | Total                    |
| Yes             | D                | Upgrade Runway 26R ILS (Non-AIP)                          |                |                          |                          |
|                 |                  | Design / Coordination / Administration (10%) Construction |                | \$489,796<br>\$4,897,959 | \$489,796<br>\$4,897,959 |
|                 |                  | Construction Management / Inspection / Monitoring (12.5%) |                | \$612,245                | \$612,245                |
|                 |                  | TOTAL                                                     | \$0            | \$6,000,000              | \$6,000,000              |
| * D - Develo    | pment; P - P     | lanning; E - Environmental                                |                |                          |                          |
|                 | PROVID           | E THE FOLLOWING DETAILED INFORMATION FOR PROJECTS AN      | TICIPATED WITH | IN 1-2 YEARS             |                          |
| Detail Projed   | t Description    | n (Square/Lineal Footage or Length/Width)                 |                |                          |                          |

NPS Purpose / Component / Type: N/A NPR: N/A

Overall Development Objective: Enabling Project for Rehabilitate Runway 8R-26L and Connector Taxiways

Description:

Install ALSF-II approach lighting system to Runway 26R. Includes relocation of one (1) Runway Visual Range and back-up engine generator, with upgrades to glideslope and localizer array. Development of a Reimbursable Agreement for this project is underway. This project, along with the TDZ lighting upgrades (grant 3-06-0175-041-2018), allows Runway 8L-26R to be upgraded to a CAT-III to enable the Runway 8R-26L Rehabilitation Project in 2022.